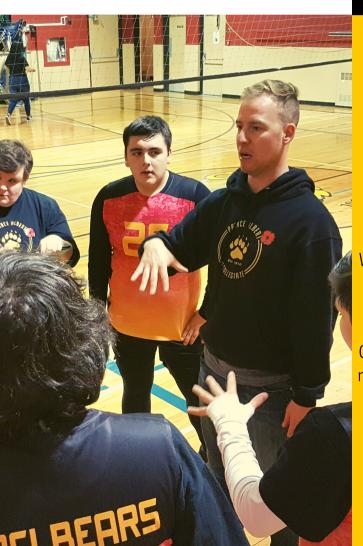

Prince Albert Collegiate is an active participant in Follow Their Voices, with the goal of integrating First Nation, Inuit, and Metis culture into our classrooms.

TFΔM

PACI Bears athletics compete at a high level and develop skills and character through various sports, such as basketball, volleyball, badminton, and much more. Our programs continue to be successful every year, focusing on inclusion and teamwork.