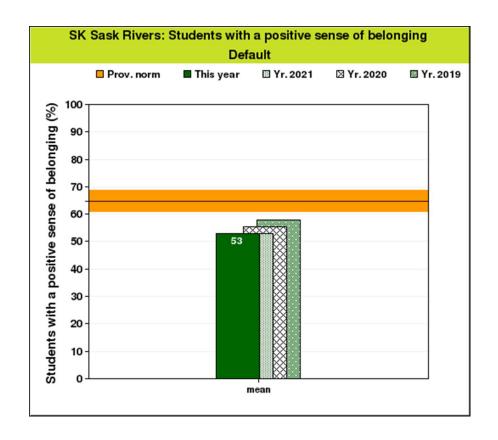

# NO. #2023R-10 (MONDAY, JUNE 5, 2023)

MINUTES OF THE REGULAR MEETING OF THE SASKATCHEWAN RIVERS PUBLIC SCHOOL DIVISION NO. 119 FOR THE BOARD OF EDUCATION HELD ON MONDAY, JUNE 5, 2023 AT 4:00 P.M. IN THE BOARD ROOM, EDUCATION CENTRE, 545  $11^{\text{TH}}$  STREET EAST, PRINCE ALBERT, SK