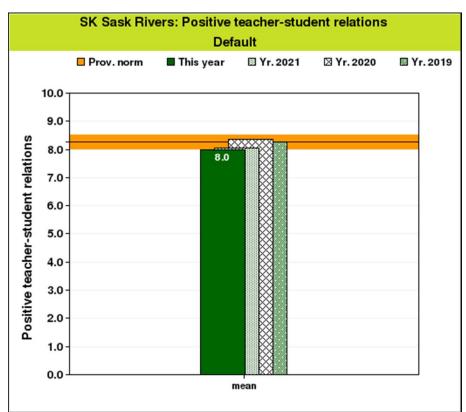

# NO. #2023R-10 (MONDAY, JUNE 5, 2023)

MINUTES OF THE REGULAR MEETING OF THE SASKATCHEWAN RIVERS PUBLIC SCHOOL DIVISION NO. 119 FOR THE BOARD OF EDUCATION HELD ON MONDAY, JUNE 5, 2023 AT 4:00 P.M. IN THE BOARD ROOM, EDUCATION CENTRE, 545  $11^{\text{TH}}$  STREET EAST, PRINCE ALBERT, SK