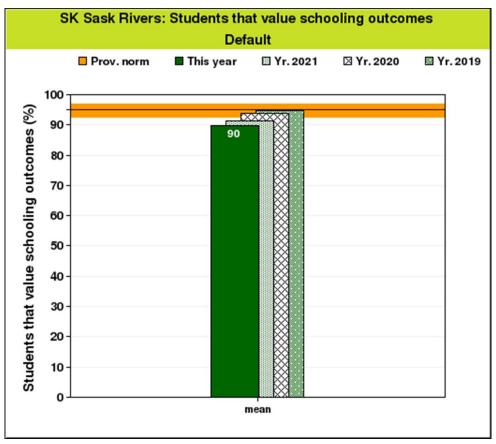

# NO. #2023R-10 (MONDAY, JUNE 5, 2023)

MINUTES OF THE REGULAR MEETING OF THE SASKATCHEWAN RIVERS PUBLIC SCHOOL DIVISION NO. 119 FOR THE BOARD OF EDUCATION HELD ON MONDAY, JUNE 5, 2023 AT 4:00 P.M. IN THE BOARD ROOM, EDUCATION CENTRE, 545  $11^{\text{TH}}$  STREET EAST, PRINCE ALBERT, SK