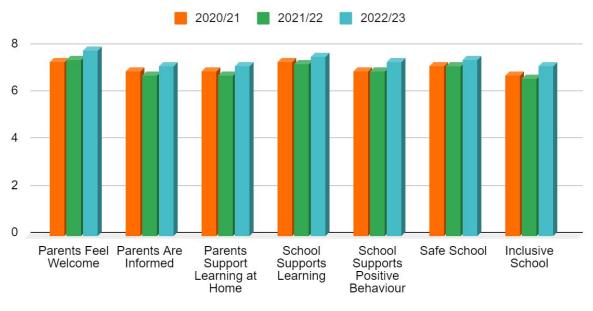

g, positive behaviour and promotes a safe and inclusive environment.

More comprehensive OurSCHOOL data for the SRPSD Board can be found in the February 6, 2023 Board closed meeting package



### Parent Survey Results

A total of 377 parents participated in the 2022-23 OurSCHOOL Survey.

The OurSCHOOL Parent Survey is based on a comprehensive questionnaire covering several aspects of parents' perceptions of their children's experiences at home and school.

The scores for the Likert-format questions (i.e., strongly agree to strongly disagree) have been converted to a 10-point scale, then averaged and reported by question and by topic. A score of 0 indicates strong disagreement; 10 indicates strong agreement; 5 is a neutral position (neither agree nor disagree).

# OurSCHOOL Parent Survey



**OurSCHOOL Parent Survey Themes** 

# Student Survey Highlights

Elementary (Grade 4-6): A total of 1306 grade 4-6 students participated





Elementary (Grade 4-6) cont.





# Student Survey Highlights

Secondary (Grade 7-12): A total of 2149 grade 7-12 students participated





Secondary (Grade 7-12) cont.





## **Partnerships and Community Supports**

Saskatchewan Rivers Public School Division is extensively involved with community entities through formal and informal partnerships. Every sector, ranging from large provincial bodies such as Ministries of Heath, Social Services, and Justice to local community-based organizations (CBO), connects in some way to SRPSD.

SRPSD has a wealth of formal partnerships and memorandums of understanding with local community stakeholders includi