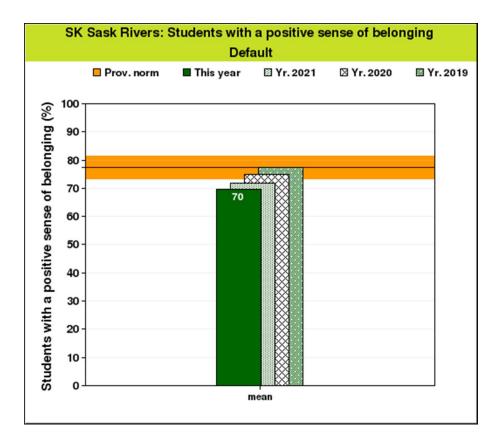

he February 6, 2023 Board closed meeting package



### Parent Survey Results

A total of 377 parents participated in the 2022-23 OurSCHOOL Survey.

The OurSCHOOL Parent Survey is based on a comprehensive questionnaire covering several aspects of parents' perceptions of their children's experiences at home and school.

The scores for the Likert-format questions (i.e., strongly agree to strongly disagree) have been converted to a 10-point scale, then averaged and reported by question and by topic. A score of 0 indicates strong disagreement; 10 indicates strong agreement; 5 is a neutral position (neither agree nor disagree).

# OurSCHOOL Parent Survey



**OurSCHOOL Parent Survey Themes** 

# Student Survey Highlights

Elementary (Grade 4-6): A total of 1306 grade 4-6 students participated





Elementary (Grade 4-6) cont.





# Student Survey Highlights

Secondary (Grade 7-12): A total of 2149 grade 7-12 students participated





Secondary (Grade 7-12) cont.





## **Partnerships and Community Supports**

Saskatchewan Rivers Public School Division is extensively involved with community entities through formal and informal partnerships. Every sector, ranging from large provincial bodies such as Ministries of Heath, Social Services, and Justice to local community-based organizations (CBO), connects in some way to SRPSD.

SRPSD has a wealth of formal partnerships and memorandums of understanding with local community stakeholders including, but not limited to, the following examples: SRPSD is the accountable partner for KidsFirst and the Prince Albert Early Years Family Resou