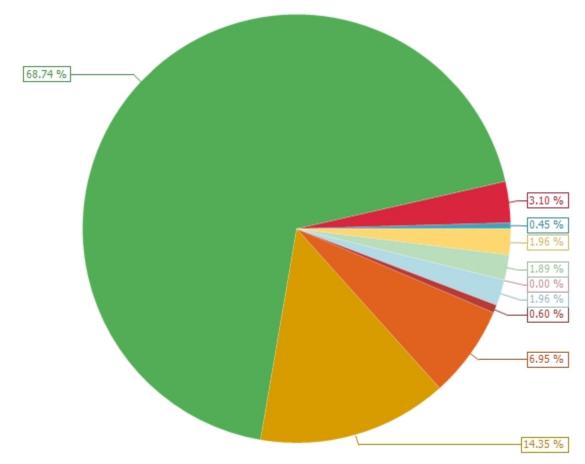

The accompanying financial statements will be reviewed in detail with specific reference to the budget percentage remaining for the period. For comparative purposes 25.0% or three months remain in the fiscal year.

Details of major variances in actual to budgeted revenue are detailed as follows:

- 1. Tuition and Related Fees Tuition fees billed up to June 30
- 2. Other Revenue Investment income higher due to increase in interest rates

Details of major variances in actual to budgeted expenditure are detailed as follows:

1. Instruction – majority of expenses incurred over 10 months

#### **Capital Purchases**

1. Computer equip - \$297K, other equipment - \$150K, buses/vehicles - \$1.15M, East Central Rink - \$141K

| RECOMMENDATION | NDATION | :COMME |
|----------------|---------|--------|
|----------------|---------|--------|

### Saskatchewan Rivers School Division No. 119

Statement of Operations and Accumulated Surplus For the Period from September 1, 2022 to May 31, 2023

|                                             | Current Year<br>Actual | Current Year<br>Budget | Budget<br>Remaining | Budget %<br>Remaining | Prior Year<br>Actual | Actual<br>Variance |
|---------------------------------------------|------------------------|------------------------|---------------------|-----------------------|----------------------|--------------------|
| REVENUE                                     |                        |                        |                     |                       |                      |                    |
| Property Taxation                           | -                      | _                      | -                   | #DIV/0!               | _                    | _                  |
| Grants                                      | 72,801,134             | 98,376,971             | 25,575,837          | 26.00%                | 97,912,425           | (25,111,291)       |
| Tuition and Related Fees                    | 2,589,003              | 2,648,673              | 59,670              | 2.25%                 | 2,607,242            | (18,239)           |
| School Generated Funds                      | 2,556,663              | 2,280,000              | (276,663)           | -12.13%               | 2,304,343            | 252,320            |
| Complementary Services                      | 1,631,367              | 1,941,824              | 310,457             | 15.99%                | 1,923,808            | (292,441)          |
| External Services                           | 1,649,838              | 2,159,195              | 509,357             | 23.59%                | 2,528,426            | (878,588)          |
| Other                                       | 1,496,121              | 1,219,208              | (276,913)           | -22.71%               | 1,374,167            | 121,954            |
| Total Revenue                               | 82,724,126             | 108,625,871            | 25,901,745          |                       | 108,650,411          | (25,926,285)       |
| EXPENSES                                    |                        |                        |                     |                       |                      |                    |
| Governance                                  | 435,741                | 518,204                | 82,463              | 15.91%                | 440,426              | (4,685)            |
| Administration                              | 2,741,171              | 3,567,224              | 826,053             | 23.16%                | 3,375,752            | (634,581)          |
| Instruction                                 | 70,521,128             | 77,556,541             | 7,035,413           | 9.07%                 | 77,711,891           | (7,190,763)        |
| Plant                                       | 11,238,420             | 16,638,656             | 5,400,236           | 32.46%                | 15,560,368           | (4,321,948)        |
| Transportation                              | 6,400,233              | 7,827,227              | 1,426,994           | 18.23%                | 7,405,430            | (1,005,197)        |
| Tuition and Related Fees                    | 54,192                 | 69,072                 | 14,880              | 21.54%                | 81,100               | (26,908)           |
| School Generated Funds                      | 2,025,556              | 2,300,000              | 274,444             | 11.93%                | 2,351,613            | (326,057)          |
| Complementary Services                      | 1,385,228              | 2,072,682              | 687,454             | 33.17%                | 1,906,312            | (521,084)          |
| External Services                           | 1,674,929              | 2,239,265              | 564,336             | 25.20%                | 5,251,526            | (3,576,597)        |
| Other Expenses                              | 261                    | 500                    | 239                 | 47.80%                | 600                  | (339)              |
| Total Expenses                              | 96,476,859             | 112,789,371            | 16,312,512          |                       | 114,085,018          | (17,608,159)       |
| (Deficit) surplus for the Period            | (13,752,733)           | (4,163,500)            | (9,589,233)         |                       | (5,434,607)          | (8,318,126)        |
| Accumulated Surplus, Beginning of Year      | 78,157,607             | 78,157,607             |                     |                       | 83,592,214           | (5,434,607)        |
| Accumulated Surplus, End of Period          | 64,404,874             | 73,994,107             |                     |                       | 78,157,607           | (13,752,733)       |
|                                             |                        |                        |                     |                       |                      |                    |
| Tangible Capital Assets - Beginning of Year | 58,314,979             | 58,314,979             | -                   | 0.00%                 | 62,768,547           |                    |
| Tangible Capital Asset Purchases            | 1,728,295              | 1,244,500              | (483,795)           | -38.87%               | (2,279,764)          |                    |
| Amortization                                | (3,804,750)            | (5,073,000)            | (1,268,250)         | 25.00%                | (2,173,804)          |                    |
| Tangible Capital Assets - End of Period     | 56,238,524             | 54,486,479             | (1,752,045)         |                       | 58,314,979           |                    |
|                                             |                        |                        |                     |                       |                      |                    |