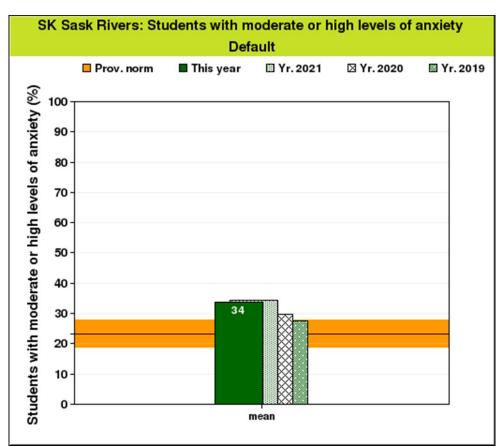

# NO. #2023R-10 (MONDAY, JUNE 5, 2023)

MINUTES OF THE REGULAR MEETING OF THE SASKATCHEWAN RIVERS PUBLIC SCHOOL DIVISION NO. 119 FOR THE BOARD OF EDUCATION HELD ON MONDAY, JUNE 5, 2023 AT 4:00 P.M. IN THE BOARD ROOM, EDUCATION CENTRE, 545  $11^{\text{TH}}$  STREET EAST, PRINCE ALBERT, SK