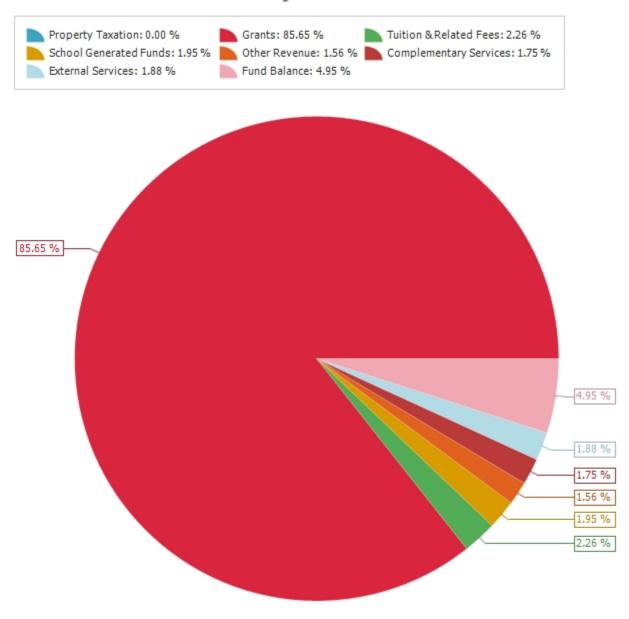

#### RE: FINANCIAL STATEMENTS – for the Third Quarter Ending May 31, 2023

The Statements of Financial Position and Operations have been prepared in accordance with the Canadian public sector accounting standards and the format specified in the Financial Reporting Manual issued by the Ministry of Education. The preparation of financial statements necessarily involves the use of estimates based on management's judgment, particularly when transactions affecting the current accounting period cannot be finalized with certainty until future periods.

The accompanying financial statements will be reviewed in detail with specific reference to the budget percentage remaining for the period. For comparative purposes 25.0% or three months remain in the fiscal year.

Details of major variances in actual to budgeted revenue are detailed as follows:

- 1. Tuition and Related Fees Tuition fees billed up to June 30
- 2. Other Revenue Investment income higher due to increase in interest rates

Details of major variances in actual to budgeted expenditure are detailed as follows:

1. Instruction – majority of expenses incurred over 10 months

### Saskatchewan Rivers School Division No. 119

Statement of Operations and Accumulated Surplus For the Period from September 1, 2022 to May 31, 2023

|                                             | Current Year<br>Actual | Current Year<br>Budget | Budget<br>Remaining | Budget %<br>Remaining | Prior Year<br>Actual | Actual<br>Variance |
|---------------------------------------------|------------------------|------------------------|---------------------|-----------------------|----------------------|--------------------|
| REVENUE                                     |                        |                        |                     |                       |                      |                    |
| Property Taxation                           | -                      | _                      | -                   | #DIV/0!               | _                    | _                  |
| Grants                                      | 72,801,134             | 98,376,971             | 25,575,837          | 26.00%                | 97,912,425           | (25,111,291)       |
| Tuition and Related Fees                    | 2,589,003              | 2,648,673              | 59,670              | 2.25%                 | 2,607,242            | (18,239)           |
| School Generated Funds                      | 2,556,663              | 2,280,000              | (276,663)           | -12.13%               | 2,304,343            | 252,320            |
| Complementary Services                      | 1,631,367              | 1,941,824              | 310,457             | 15.99%                | 1,923,808            | (292,441)          |
| External Services                           | 1,649,838              | 2,159,195              | 509,357             | 23.59%                | 2,528,426            | (878,588)          |
| Other                                       | 1,496,121              | 1,219,208              | (276,913)           | -22.71%               | 1,374,167            | 121,954            |
| Total Revenue                               | 82,724,126             | 108,625,871            | 25,901,745          |                       | 108,650,411          | (25,926,285)       |
| EXPENSES                                    |                        |                        |                     |                       |                      |                    |
| Governance                                  | 435,741                | 518,204                | 82,463              | 15.91%                | 440,426              | (4,685)            |
| Administration                              | 2,741,171              | 3,567,224              | 826,053             | 23.16%                | 3,375,752            | (634,581)          |
| Instruction                                 | 70,521,128             | 77,556,541             | 7,035,413           | 9.07%                 | 77,711,891           | (7,190,763)        |
| Plant                                       | 11,238,420             | 16,638,656             | 5,400,236           | 32.46%                | 15,560,368           | (4,321,948)        |
| Transportation                              | 6,400,233              | 7,827,227              | 1,426,994           | 18.23%                | 7,405,430            | (1,005,197)        |
| Tuition and Related Fees                    | 54,192                 | 69,072                 | 14,880              | 21.54%                | 81,100               | (26,908)           |
| School Generated Funds                      | 2,025,556              | 2,300,000              | 274,444             | 11.93%                | 2,351,613            | (326,057)          |
| Complementary Services                      | 1,385,228              | 2,072,682              | 687,454             | 33.17%                | 1,906,312            | (521,084)          |
| External Services                           | 1,674,929              | 2,239,265              | 564,336             | 25.20%                | 5,251,526            | (3,576,597)        |
| Other Expenses                              | 261                    | 500                    | 239                 | 47.80%                | 600                  | (339)              |
| Total Expenses                              | 96,476,859             | 112,789,371            | 16,312,512          |                       | 114,085,018          | (17,608,159)       |
| (Deficit) surplus for the Period            | (13,752,733)           | (4,163,500)            | (9,589,233)         |                       | (5,434,607)          | (8,318,126)        |
| Accumulated Surplus, Beginning of Year      | 78,157,607             | 78,157,607             |                     |                       | 83,592,214           | (5,434,607)        |
| Accumulated Surplus, End of Period          | 64,404,874             | 73,994,107             |                     |                       | 78,157,607           | (13,752,733)       |
|                                             |                        |                        |                     |                       |                      |                    |
| Tangible Capital Assets - Beginning of Year | 58,314,979             | 58,314,979             | -                   | 0.00%                 | 62,768,547           |                    |
| Tangible Capital Asset Purchases            | 1,728,295              | 1,244,500              | (483,795)           | -38.87%               | (2,279,764)          |                    |
| Amortization                                | (3,804,750)            | (5,073,000)            | (1,268,250)         | 25.00%                | (2,173,804)          |                    |
| Tangible Capital Assets - End of Period     | 56,238,524             | 54,486,479             | (1,752,045)         |                       | 58,314,979           |                    |
|                                             |                        |                        |                     |                       |                      |                    |