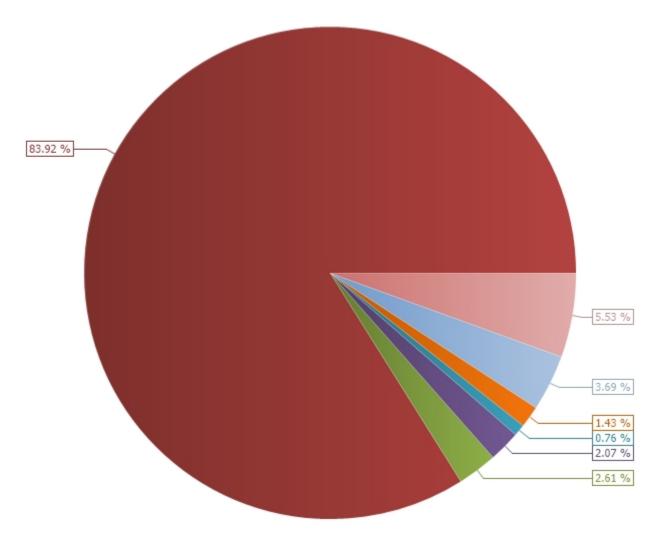

#### **Grants**

| Ministry Of Education Grants        | 2020-2021 Final<br>Budget | 2019-2020<br>Budget | Variance    |
|-------------------------------------|---------------------------|---------------------|-------------|
| Operating Grant                     | \$89,356,352              | \$86,969,710        | \$2,386,642 |
| Capital Grants                      | \$0                       | \$0                 | \$0         |
| Other                               | \$2,545,904               | \$2,788,862         | (\$242,958) |
| Total Ministry Of Education Grants: | \$91,902,256              | \$89,758,572        | \$2,143,684 |
| Other Provincial Grants             | 2020-2021 Final<br>Budget | 2019-2020<br>Budget | Variance    |
| Capital Grants                      | \$0                       | \$0                 | \$0         |
| Other Provincial Grants             | \$0                       | \$0                 | \$0         |
| Total Other Provincial Grants:      | \$0                       | \$0                 | \$0         |
| Federal Grants                      | 2020-2021 Final<br>Budget | 2019-2020<br>Budget | Variance    |
| General                             | \$21,300                  | \$21,300            | \$0         |
| Capital Grants                      | \$0                       | \$0                 | \$0         |
| Federal Grants                      | \$0                       | \$0                 | \$0         |
| Total Federal Grants:               | \$21,300                  | \$21,300            | \$0         |
| Grants From Others                  | 2020-2021 Final<br>Budget | 2019-2020<br>Budget | Variance    |
| Capital Grants                      | \$0                       | \$0                 | \$0         |
| Other Provincial Grants             | \$294,180                 | \$294,180           | \$0         |
| Other                               | \$0                       | \$0                 | \$0         |
| Total Grants From Others:           | \$294,180                 | \$294,180           | \$0         |
| Total Grants:                       | \$92,217,736              | \$90,074,052        | \$2,143,684 |

### **Tuition & Related Fees**

| Tuition Fees                                                                                                                                           | 2020-2021 Final<br>Budget                                                                     | 2019-2020<br>Budget                                                                           | Variance                                                         |
|--------------------------------------------------------------------------------------------------------------------------------------------------------|-----------------------------------------------------------------------------------------------|-----------------------------------------------------------------------------------------------|------------------------------------------------------------------|
| School Divisions                                                                                                                                       | \$0                                                                                           | \$0                                                                                           | \$0                                                              |
| Federal Government                                                                                                                                     | \$2,864,131                                                                                   | \$2,469,621                                                                                   | \$394,510                                                        |
| First Nations                                                                                                                                          | \$0                                                                                           | \$0                                                                                           | \$0                                                              |
| Individuals & Others                                                                                                                                   | \$0                                                                                           | \$0                                                                                           | \$0                                                              |
| Total Tuition Fees:                                                                                                                                    | \$2,864,131                                                                                   | \$2,469,621                                                                                   | \$394,510                                                        |
| Transportation Fees                                                                                                                                    | 2020-2021 Final<br>Budget                                                                     | 2019-2020<br>Budget                                                                           | Variance                                                         |
| School Divisions                                                                                                                                       | \$0                                                                                           | \$0                                                                                           | \$0                                                              |
| Federal Government                                                                                                                                     | \$0                                                                                           | \$0                                                                                           | \$0                                                              |
| First Nations                                                                                                                                          | \$0                                                                                           | \$0                                                                                           | \$0                                                              |
| Individuals & Others                                                                                                                                   | \$0                                                                                           | \$0                                                                                           | \$0                                                              |
| Total Transportation Fees:                                                                                                                             | \$0                                                                                           | \$0                                                                                           | \$0                                                              |
| Other Related Fees                                                                                                                                     | 2020-2021 Final<br>Budget                                                                     | 2019-2020<br>Budget                                                                           | Variance                                                         |
| School Divisions                                                                                                                                       |                                                                                               |                                                                                               |                                                                  |
| SCHOOL DIVISIONS                                                                                                                                       | \$0                                                                                           | \$0                                                                                           | \$0                                                              |
|                                                                                                                                                        | \$0<br>\$0                                                                                    | \$0<br>\$0                                                                                    | ·                                                                |
| Federal Government                                                                                                                                     | • -                                                                                           | • -                                                                                           | \$0                                                              |
| Federal Government                                                                                                                                     | \$0                                                                                           | \$0                                                                                           | \$0<br>\$0                                                       |
| Federal Government First Nations                                                                                                                       | \$0<br>\$0                                                                                    | \$0<br>\$0                                                                                    | \$0<br>\$0<br>\$0                                                |
| Federal Government First Nations Individuals & Others                                                                                                  | \$0<br>\$0<br>\$0                                                                             | \$0<br>\$0<br>\$0                                                                             | \$0<br>\$0<br>\$0                                                |
| Federal Government First Nations Individuals & Others  Total Other Related Fees:  Federal/First Nations Capital Fees                                   | \$0<br>\$0<br>\$0<br>\$0<br><b>2020-2021 Final</b>                                            | \$0<br>\$0<br>\$0<br>\$0                                                                      | \$0<br>\$0<br>\$0<br><b>\$0</b><br>Variance                      |
| Federal Government First Nations Individuals & Others  Total Other Related Fees:  Federal/First Nations Capital Fees  Federal Government               | \$0<br>\$0<br>\$0<br>\$0<br>\$0<br><b>2020-2021 Final</b><br>Budget                           | \$0<br>\$0<br>\$0<br>\$0<br>\$0<br>\$0<br>Budget                                              | \$0<br>\$0<br>\$0<br><b>Variance</b>                             |
| Federal Government First Nations Individuals & Others  Total Other Related Fees:  Federal/First Nations Capital Fees  Federal Government First Nations | \$0<br>\$0<br>\$0<br>\$0<br>\$0<br>\$0<br>\$0<br>\$0<br>\$0<br>\$0<br>\$0<br>\$0<br>\$0<br>\$ | \$0<br>\$0<br>\$0<br>\$0<br>\$0<br>\$0<br>\$0<br>\$0<br>\$0<br>\$0<br>\$0<br>\$0<br>\$0<br>\$ | \$0<br>\$0<br>\$0<br><b>Variance</b>                             |
| Federal Government First Nations Individuals & Others  Total Other Related Fees:                                                                       | \$0<br>\$0<br>\$0<br>\$0<br>\$0<br>\$0<br>\$0<br>\$0<br>\$0<br>\$0<br>\$0<br>\$0<br>\$0<br>\$ | \$0<br>\$0<br>\$0<br>\$0<br>\$0<br>\$0<br>\$0<br>\$0<br>\$0<br>\$0<br>\$0<br>\$0<br>\$0<br>\$ | \$0<br>\$0<br>\$0<br>\$0<br><b>Variance</b><br>\$0<br>\$0<br>\$0 |

#### **School Generated Funds**

| Curricular (Credit Courses)     | 2020-2021 Final<br>Budget | 2019-2020<br>Budget | Variance |
|---------------------------------|---------------------------|---------------------|----------|
| Student Fees                    | \$30,000                  | \$30,000            | \$0      |
| Other                           | \$0                       | \$0                 | \$0      |
| Total Curricular (Credit Course | es): \$30,000             | \$30,000            | \$0      |
| Non Curricular                  | 2020 2021 Final           | 2010 2020           | Varianco |

| Non-Curricular           | 2020-2021 Final<br>Budget | 2019-2020<br>Budget | Variance |
|--------------------------|---------------------------|---------------------|----------|
| Commercial Sales-Gst     | \$0                       | \$0                 | \$0      |
| Commerical Sales-Non Gst | \$150,000                 | \$150,000           | \$0      |
| Fundraising              | \$1,400,000               | \$1,400,000         | \$0      |
| Grants & Partnerships    | \$115,000                 | \$115,000           | \$0      |
| Student Fees             | \$285,000                 | \$285,000           | \$0      |
| Other                    | \$300,000                 | \$300,000           | \$0      |
| Total Non-Curricular:    | \$2,250,000               | \$2,250,000         | \$0      |
|                          |                           |                     |          |

#### **Other Revenue**

| Miscellaneous Revenue             | 2020-2021 Final<br>Budget | 2019-2020<br>Budget | Variance    |
|-----------------------------------|---------------------------|---------------------|-------------|
| Fees                              | \$0                       | \$60,000            | (\$60,000)  |
| Reimbursements                    | \$448,682                 | \$426,101           | \$22,581    |
| Other                             | \$167,500                 | \$125,000           | \$42,500    |
| Total Miscellaneous Revenue:      | \$616,182                 | \$611,101           | \$5,081     |
| Sales & Rentals                   | 2020-2021 Final<br>Budget | 2019-2020<br>Budget | Variance    |
| Food Sales                        | \$0                       | \$0                 | \$0         |
| Sale Of Materials                 | \$1,500                   | \$1,500             | \$0         |
| Rentals                           | \$17,500                  | \$17,500            | \$0         |
| Sale Of Non-Capital Assets        | \$0                       | \$0                 | \$0         |
| Other                             | \$0                       | \$0                 | \$0         |
| Total Sales & Rentals:            | \$19,000                  | \$19,000            | \$0         |
| Investments                       | 2020-2021 Final<br>Budget | 2019-2020<br>Budget | Variance    |
| Interest & Dividends              | \$186,137                 | \$365,257           | (\$179,120) |
| Other                             | \$0                       | \$0                 | \$0         |
| Total Investments:                | \$186,137                 | \$365,257           | (\$179,120) |
| Tangible Capital Assets           | 2020-2021 Final<br>Budget | 2019-2020<br>Budget | Variance    |
| Gain-Disposal Tangible Cap Assets | \$10,000                  | \$10,000            | \$0         |
| Interest & Dividends              | \$0                       | \$0                 | \$0         |
| Total Tangible Capital Assets:    | \$10,000                  | \$10,000            | \$0         |
| Total Other Revenue:              | \$831,319                 | \$1,005,358         | (\$174,039) |

## **Complementary Services**

| Ministry Of Education Grants        | 2020-2021 Final           | 2019-2020           | Variance  |
|-------------------------------------|---------------------------|---------------------|-----------|
| ministry of Education Grants        | Budget                    | Budget              | Variatioe |
| Operating Grant                     | \$1,566,543               | \$1,558,335         | \$8,208   |
| Capital Grants                      | \$0                       | \$0                 | \$0       |
| Other                               | \$0                       | \$0                 | \$0       |
| Total Ministry Of Education Grants: | \$1,566,543               | \$1,558,335         | \$8,208   |
| Other Provincial Grants             | 2020-2021 Final<br>Budget | 2019-2020<br>Budget | Variance  |
| Capital Grants                      | \$0                       | \$0                 | \$0       |
| Other Provincial Grants             | \$0                       | \$0                 | \$0       |
| Total Other Provincial Grants:      | \$0                       | \$0                 | \$0       |
| Federal Grants                      | 2020-2021 Final<br>Budget | 2019-2020<br>Budget | Variance  |
| Capital Grants                      | \$0                       | \$0                 | \$0       |
| Federal Grants                      | \$0                       | \$0                 | \$0       |
| Total Federal Grants:               | \$0                       | \$0                 | \$0       |
| Grants From Others                  | 2020-2021 Final<br>Budget | 2019-2020<br>Budget | Variance  |
| Capital Grants                      | \$0                       | \$0                 | \$0       |
| Other                               | \$0                       | \$0                 | \$0       |
| Total Grants From Others:           | \$0                       | \$0                 | \$0       |
| Tuition Fees                        | 2020-2021 Final<br>Budget | 2019-2020<br>Budget | Variance  |
| School Divisions                    | \$0                       | \$0                 | \$0       |
| Federal Government                  | \$0                       | \$0                 | \$0       |
| First Nations                       | \$0                       | \$0                 | \$0       |
| Individuals & Others                | \$0                       | \$0                 | \$0       |
| Total Tuition Fees:                 | \$0                       | \$0                 | \$0       |
| Transportation Fees                 | 2020-2021 Final<br>Budget | 2019-2020<br>Budget | Variance  |
| School Divisions                    | \$0                       | \$0                 | \$0       |
| Federal Government                  | \$0                       | \$0                 | \$0       |
| First Nations                       | \$0                       | \$0                 | \$0       |
| Individuals & Others                | \$0                       | \$0                 | \$0       |
| Total Transportation Fees:          | \$0                       | \$0                 | \$0       |
| Other Related Fees                  | 2020-2021 Final<br>Budget | 2019-2020<br>Budget | Variance  |
| School Divisions                    | \$0                       | \$0                 | \$0       |
| Federal Government                  | \$0                       | \$0                 | \$0       |

#### **External Services**

| Ministry Of Education Grants        | 2020-2021 Final<br>Budget | 2019-2020<br>Budget | Variance               |
|-------------------------------------|---------------------------|---------------------|------------------------|
| Operating Grant                     | \$0                       | \$0                 | \$0                    |
| Capital Grants                      | \$0                       | \$0                 | \$0                    |
| Other                               | \$3,709,239               | \$3,852,624         | (\$143,385)            |
| Total Ministry Of Education Grants: | \$3,709,239               | \$3,852,624         | (\$143,385)            |
| Other Provincial Grants             | 2020-2021 Final<br>Budget | 2019-2020<br>Budget | Variance               |
| Capital Grants                      | \$0                       | \$0                 | \$0                    |
| Other Provincial Grants             | \$0                       | \$0                 | \$0                    |
| Total Other Provincial Grants:      | \$0                       | \$0                 | \$0                    |
| Federal Grants                      | 2020-2021 Final<br>Budget | 2019-2020<br>Budget | Variance               |
| Capital Grants                      | \$0                       | \$0                 | \$0                    |
| Federal Grants                      | \$0                       | \$0                 | \$0                    |
| Total Federal Grants:               | \$0                       | \$0                 | \$0                    |
| Grants From Others                  | 2020-2021 Final<br>Budget | 2019-2020<br>Budget | Variance               |
| Capital Grants                      | \$0                       | \$0                 | \$0                    |
| Other                               | \$45,231                  | \$1,086,231         | (\$1,041,000)          |
| Total Grants From Others:           | \$45,231                  | \$1,086,231         | (\$1,041,000)          |
| Tuition Fees                        | 2020-2021 Final<br>Budget | 2019-2020<br>Budget | Variance               |
| School Divisions                    | \$0                       | \$0                 | \$0                    |
| Federal Government                  | \$0                       | \$0                 | \$0                    |
| First Nations                       | \$0                       | \$0                 | \$0                    |
| Individuals & Others                | \$0                       | \$0                 | \$0                    |
| Total Tuition Fees:                 | \$0                       | \$0                 | \$0                    |
| Transportation Fees                 | 2020-2021 Final<br>Budget | 2019-2020<br>Budget | Variance               |
| School Divisions                    | \$0                       | \$0                 | \$0                    |
| Federal Government                  | \$0                       | \$0                 | \$0                    |
| First Nations                       | \$0                       | \$0                 | \$0                    |
| Individuals & Others                | \$0                       | \$0                 | \$0                    |
| Total Transportation Fees:          | \$0                       | \$0                 | \$0                    |
|                                     |                           |                     |                        |
| Other Related Fees                  | 2020-2021 Final<br>Budget | 2019-2020<br>Budget | Variance               |
| Other Related Fees School Divisions |                           |                     | Variance<br>\$0<br>\$0 |

#### **Fund Balance**

| Other               | 2020-2021 Final<br>Budget | 2019-2020<br>Budget | Variance    |
|---------------------|---------------------------|---------------------|-------------|
| General             | \$6,072,500               | \$6,572,500         | (\$500,000) |
| Other               | \$0                       | \$0                 | \$0         |
| Total Other:        | \$6,072,500               | \$6,572,500         | (\$500,000) |
| Total Fund Balance: | \$6,072,500               | \$6,572,500         | (\$500,000) |

| Total Revenue: \$109,888,814 \$109,195,830 \$692,98 |
|-----------------------------------------------------|
|-----------------------------------------------------|