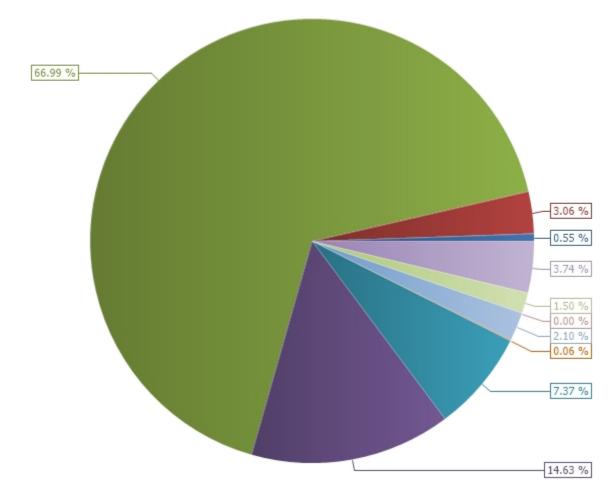

#### Governance

| Board Members Expense                   | 2020-2021 Final           | 2019-2020           | Variance  |
|-----------------------------------------|---------------------------|---------------------|-----------|
|                                         | Budget                    | Budget              |           |
| Remuneration                            | \$198,322                 | \$179,090           | \$19,232  |
| Other Remuneration                      | \$40,725                  | \$39,050            | \$1,67    |
| Benefits                                | \$8,763                   | \$8,763             | \$0       |
| Travel                                  | \$20,058                  | \$20,058            | \$0       |
| Other                                   | \$0                       | \$0                 | \$0       |
| Total Board Members Expense:            | \$267,868                 | \$246,961           | \$20,907  |
| Conventions - Board Members             | 2020-2021 Final<br>Budget | 2019-2020<br>Budget | Variance  |
| Travel                                  | \$26,100                  | \$24,090            | \$2,010   |
| Other                                   | \$0                       | \$0                 | \$0       |
| Total Conventions - Board Members:      | \$26,100                  | \$24,090            | \$2,010   |
| Local Boards/Advisory Committees        | 2020-2021 Final<br>Budget | 2019-2020<br>Budget | Variance  |
| Grant To Local Boards                   | \$61,442                  | \$61,442            | \$0       |
| Total Local Boards/Advisory Committees: | \$61,442                  | \$61,442            | \$(       |
| Elections                               | 2020-2021 Final<br>Budget | 2019-2020<br>Budget | Variance  |
| Division Board Local Board/Advisor      | \$100,000                 | \$0                 | \$100,000 |
| Total Elections:                        | \$100,000                 | \$0                 | \$100,000 |
| Other Governance Expenses               | 2020-2021 Final<br>Budget | 2019-2020<br>Budget | Variance  |
| Public Relations                        | \$3,200                   | \$3,200             | \$(       |
| Memberships & Dues                      | \$125,717                 | \$125,717           | \$0       |
| Special Events                          | \$6,000                   | \$6,000             | \$0       |
| Other                                   | \$11,000                  | \$3,000             | \$8,000   |
| Total Other Governance Expenses:        | \$145,917                 | \$137,917           | \$8,000   |
| Capital Asset Amortization              | 2020-2021 Final<br>Budget | 2019-2020<br>Budget | Variance  |
| Amortization                            | \$0                       | \$0                 | \$0       |
| Total Capital Asset Amortization:       | \$0                       | \$0                 | \$0       |
|                                         | •                         |                     |           |

#### Administration

| Administration Salaries & Benefits        | 2020-2021 Final<br>Budget | 2019-2020<br>Budget | Variance   |
|-------------------------------------------|---------------------------|---------------------|------------|
| Administration Salaries                   | \$1,238,239               | \$1,208,085         | \$30,153   |
| Supportive Instr'L Salaries-Out-Of        | \$937,534                 | \$916,513           | \$21,021   |
| Caretaking Salaries                       | \$81,333                  | \$80,647            | \$686      |
| Sub Sal-Non-Teacher                       | \$0                       | \$0                 | \$0        |
| Sub - CPP- Non - Teacher                  | \$65,472                  | \$62,824            | \$2,649    |
| Sub Teacher - El                          | \$23,180                  | \$23,467            | (\$287)    |
| Sub Salary - MEPP                         | \$118,761                 | \$115,986           | \$2,776    |
| Sub Salary - Group Insurance              | \$46,279                  | \$38,535            | \$7,744    |
| Sub Teachers WCB                          | \$20,032                  | \$22,770            | (\$2,738)  |
| Retirement Plan                           | \$2,250                   | \$2,250             | \$0        |
| Other Benefits                            | \$8,250                   | \$8,250             | \$0        |
| Employee Future Benefits                  | \$0                       | \$0                 | \$0        |
| Total Administration Salaries & Benefits: | \$2,541,331               | \$2,479,327         | \$62,004   |
| Supplies & Services                       | 2020-2021 Final<br>Budget | 2019-2020<br>Budget | Variance   |
| Dept/Program Admin Supplies & Services    | \$40,270                  | \$40,750            | (\$480)    |
| Legal Fees                                | \$36,000                  | \$36,000            | \$0        |
| Subscriptions                             | \$1,600                   | \$1,600             | \$0        |
| Memberships & Dues                        | \$1,000                   | \$1,000             | \$0        |
| Audit Fees                                | \$33,762                  | \$50,267            | (\$16,505) |
| Computer Supplies & Services              | \$124,406                 | \$124,406           | \$0        |
| Professional/Contracted Services          | \$5,000                   | \$5,000             | \$0        |
| Special Events                            | \$0                       | \$0                 | \$0        |
| Insurance                                 | \$7,015                   | \$7,015             | \$0        |
| Total Supplies & Services:                | \$249,053                 | \$266,038           | (\$16,985) |
| Non-Capital Equipment                     | 2020-2021 Final<br>Budget | 2019-2020<br>Budget | Variance   |
| Purchase Of Furn & Equip                  | \$24,000                  | \$24,000            | \$0        |
| Purchase Of Vehicles                      | \$0                       | \$0                 | \$0        |
| Rent / Lease Of Instructional Equi        | \$5,000                   | \$5,000             | \$0        |
| Repair Of Equipment                       | \$4,500                   | \$4,500             | \$0        |
| Photocopier Operating Costs               | \$8,500                   | \$8,500             | \$0        |
| Total Non-Capital Equipment:              | \$42,000                  | \$42,000            | \$0        |
| Capital Asset Amortization                | 2020-2021 Final<br>Budget | 2019-2020<br>Budget | Variance   |
| Amortization                              | \$300,000                 | \$300,000           | \$0        |
| Total Capital Asset Amortization:         | \$300,000                 | \$300,000           | \$0        |
| Building Operating Expense                | 2020-2021 Final<br>Budget | 2019-2020<br>Budget | Variance   |

#### Instruction

| Instructional Salaries & Benefits        | 2020-2021 Final<br>Budget | 2019-2020<br>Budget | Variance    |
|------------------------------------------|---------------------------|---------------------|-------------|
| General                                  | \$0                       | \$0                 | \$0         |
| School Admin Salaries (Prin/Vp)          | \$6,405,483               | \$6,210,328         | \$195,155   |
| Teacher Contract Salaries-School B       | \$39,697,165              | \$38,976,623        | \$720,542   |
| Supportive Instr'L Salaries-Teacher      | \$1,739,513               | \$1,428,226         | \$311,287   |
| Program/Technical Support Salaries       | \$1,104,461               | \$1,028,661         | \$75,800    |
| Sub Sal-Non-Teacher                      | \$0                       | \$0                 | \$0         |
| Sub Sal-Supp Instr'l/Prog/Tech-Tea       | \$0                       | \$0                 | \$0         |
| Sub Sal-P/Vp & School-Based Teacher      | \$1,881,004               | \$1,881,004         | \$0         |
| Sub - CPP- Non - Teacher                 | \$1,821,200               | \$1,744,858         | \$76,342    |
| Sub Teacher - EI                         | \$621,004                 | \$623,698           | (\$2,694)   |
| Sub Teachers WCB                         | \$34,853                  | \$34,853            | \$0         |
| Retirement Plan                          | \$0                       | \$0                 | \$0         |
| Other Benefits                           | \$79,262                  | \$79,262            | \$0         |
| Employee Future Benefits                 | \$0                       | \$0                 | \$0         |
| Total Instructional Salaries & Benefits: | \$53,383,945              | \$52,007,513        | \$1,376,431 |

| Student Related Expense        | 2020-2021 Final<br>Budget | 2019-2020<br>Budget | Variance    |
|--------------------------------|---------------------------|---------------------|-------------|
| Awards To Students             | \$22,250                  | \$22,250            | \$0         |
| Special Events                 | \$0                       | \$0                 | \$0         |
| Special Programs               | \$30,100                  | \$30,100            | \$0         |
| SRC Grant And Programs         | \$5,000                   | \$5,000             | \$0         |
| Total Student Related Expense: | \$57,350                  | \$57,350            | \$0         |
| Total Instruction:             | \$73,609,508              | \$72,015,796        | \$1,593,712 |

## **Plant Operation & Maint**

| Plant Operation & Maint Salaries & Benefits        | 2020-2021 Final<br>Budget | 2019-2020<br>Budget | Variance  |
|----------------------------------------------------|---------------------------|---------------------|-----------|
| Program Support Salaries                           | \$48,050                  | \$46,538            | \$1,512   |
| Plant Op & Maint Supervisor Salaries               | \$323,954                 | \$317,684           | \$6,270   |
| Caretaking Salaries                                | \$3,157,820               | \$3,123,638         | \$34,181  |
| Maintenance Salaries                               | \$949,481                 | \$958,788           | (\$9,307) |
| Casual Salary                                      | \$42,800                  | \$42,800            | \$0       |
| Sub Sal-Non-Teacher                                | \$164,527                 | \$164,527           | \$0       |
| Sub - CPP- Non - Teacher                           | \$217,943                 | \$208,451           | \$9,492   |
| Sub Teacher - El                                   | \$94,075                  | \$95,140            | (\$1,064) |
| Sub Salary - MEPP                                  | \$416,546                 | \$413,607           | \$2,939   |
| Sub Salary - Group Insurance                       | \$126,405                 | \$103,976           | \$22,429  |
| Sub Teachers WCB                                   | \$56,867                  | \$64,823            | (\$7,956) |
| Retirement Plan                                    | \$2,250                   | \$2,250             | \$0       |
| Other Benefits                                     | \$10,000                  | \$10,000            | \$0       |
| Employee Future Benefits                           | \$0                       | \$0                 | \$0       |
| Total Plant Operation & Maint Salaries & Benefits: | \$5,610,718               | \$5,552,222         | \$58,496  |

| Building Operating Expense                | 2020-2021 Final           | 2019-2020           | Variance    |
|-------------------------------------------|---------------------------|---------------------|-------------|
|                                           | Budget                    | Budget              |             |
| Caretaking Material & Supplies            | \$239,500                 | \$239,500           | \$0         |
| Maintenance Material & Supplies           | \$275,740                 | \$275,740           | \$0         |
| Contracted Caretaking Services            | \$4,200                   | \$4,200             | \$0         |
| Contracted Maintenance Services           | \$822,490                 | \$822,490           | \$0         |
| Minor Renovations                         | \$3,031,354               | \$3,280,501         | (\$249,147) |
| Fuel                                      | \$644,930                 | \$644,930           | \$0         |
| Electricity                               | \$1,288,608               | \$1,238,409         | \$50,199    |
| Water & Sewer                             | \$148,694                 | \$148,694           | \$0         |
| Property Tax                              | \$0                       | \$10,000            | (\$10,000)  |
| Insurance                                 | \$467,727                 | \$410,790           | \$56,937    |
| Appraisal Fees                            | \$15,000                  | \$15,000            | \$0         |
| Rent Of Facilities                        | \$22,000                  | \$22,000            | \$0         |
| Total Building Operating Expense:         | \$6,960,243               | \$7,112,254         | (\$152,011) |
| Communications                            | 2020-2021 Final           | 2019-2020           | Variance    |
|                                           | Budget                    | Budget              |             |
| Postage                                   | \$0                       | \$0                 | \$0         |
| Telephone,Fax,Portable Comm & Internet    | \$16,500                  | \$16,500            | \$0         |
| Advertising                               | \$0                       | \$0                 | \$0         |
| Total Communications:                     | \$16,500                  | \$16,500            | \$0         |
| Travel                                    | 2020-2021 Final           | 2019-2020           | Variance    |
|                                           | Budget                    | Budget              |             |
| Car Allowance                             | \$0                       | \$0                 | \$0         |
| Travel                                    | \$15,000                  | \$15,000            | \$0         |
| Board Operated Vehicles                   | \$104,000                 | \$104,000           | \$0         |
| Total Travel:                             | \$119,000                 | \$119,000           | \$0         |
| Professional Development(Non-Salar        | 2020-2021 Final<br>Budget | 2019-2020<br>Budget | Variance    |
| Prof Development-Non-Teacher(Non-S        | \$16,000                  | \$16,000            | \$0         |
| Total Professional Development(Non-Salar: | \$16,000                  | \$16,000            | \$0         |
| Total Plant Operation & Maint:            | \$16,075,011              | \$16,173,526        | (\$98,516)  |

## **Student Transportation**

| Transportation Salaries & Benefits        | 2020-2021 Final<br>Budget | 2019-2020<br>Budget | Variance   |
|-------------------------------------------|---------------------------|---------------------|------------|
| Program Support Salaries                  | \$88,390                  | \$88,390            | \$0        |
| Caretaking Salaries                       | \$19,445                  | \$19,445            | \$0        |
| Transportion Supervisor Salaries          | \$196,445                 | \$192,675           | \$3,770    |
| Bus Driver Salaries                       | \$1,994,672               | \$2,067,340         | (\$72,668) |
| Mechanics Salaries                        | \$362,214                 | \$358,934           | \$3,280    |
| Sub Sal-Non-Teacher                       | \$136,158                 | \$136,158           | \$0        |
| Sub - CPP- Non - Teacher                  | \$118,820                 | \$118,613           | \$207      |
| Sub Teacher - El                          | \$54,157                  | \$57,253            | (\$3,096)  |
| Sub Salary - MEPP                         | \$239,505                 | \$245,410           | (\$5,906)  |
| Sub Salary - Group Insurance              | \$143,984                 | \$116,457           | \$27,527   |
| Sub Teachers WCB                          | \$32,976                  | \$38,956            | (\$5,980)  |
| Other Benefits                            | \$1,200                   | \$1,200             | \$0        |
| Employee Future Benefits                  | \$0                       | \$0                 | \$0        |
| Total Transportation Salaries & Benefits: | \$3,387,965               | \$3,440,831         | (\$52,867) |

| Contracted Transportation & Allowance                  | 2020-2021 Final<br>Budget | 2019-2020<br>Budget | Variance    |
|--------------------------------------------------------|---------------------------|---------------------|-------------|
| <b>Total Contracted Transportation &amp; Allowance</b> | \$1,734,611               | \$1,846,531         | (\$111,920) |
| Total Student Transportation:                          | \$8,103,485               | \$8,212,818         | (\$109,334) |

#### **Tuition & Other Related Fees**

| Tuition Fees         |                                   | 2020-2021 Final<br>Budget | 2019-2020<br>Budget | Variance |
|----------------------|-----------------------------------|---------------------------|---------------------|----------|
| School Divisions     |                                   | \$6,500                   | \$6,500             | \$0      |
| Federal Government   |                                   | \$0                       | \$0                 | \$0      |
| First Nations        |                                   | \$0                       | \$0                 | \$0      |
| Individuals & Others |                                   | \$62,572                  | \$62,572            | \$0      |
|                      | Total Tuition Fees:               | \$69,072                  | \$69,072            | \$0      |
| Transportation Fees  |                                   | 2020-2021 Final<br>Budget | 2019-2020<br>Budget | Variance |
| School Divisions     |                                   | \$0                       | \$0                 | \$0      |
| Federal Government   |                                   | \$0                       | \$0                 | \$0      |
| First Nations        |                                   | \$0                       | \$0                 | \$0      |
| Individuals & Others |                                   | \$0                       | \$0                 | \$0      |
|                      | <b>Total Transportation Fees:</b> | \$0                       | \$0                 | \$0      |
| Other Related Fees   |                                   | 2020-2021 Final<br>Budget | 2019-2020<br>Budget | Variance |
| School Divisions     |                                   | \$0                       | \$0                 | \$0      |
| Federal Government   |                                   | \$0                       | \$0                 | \$0      |
| First Nations        |                                   | \$0                       | \$0                 | \$0      |
| Individuals & Others |                                   | \$0                       | \$0                 | \$0      |
|                      | Total Other Related Fees:         | \$0                       | \$0                 | \$0      |
| Total To             | uition & Other Related Fees:      | \$69,072                  | \$69,072            | \$0      |

## **School Generated Funds-Expenses**

| Instructional Aids                     | 2020-2021 Final<br>Budget | 2019-2020<br>Budget | Variance |
|----------------------------------------|---------------------------|---------------------|----------|
| Academic Supplies                      | \$200,000                 | \$200,000           | \$0      |
| Total Instructional Aids:              | \$200,000                 | \$200,000           | \$0      |
| Supplies & Services                    | 2020-2021 Final<br>Budget | 2019-2020<br>Budget | Variance |
| Dept/Program Admin Supplies & Services | \$700,000                 | \$700,000           | \$0      |
| Cost Of Sales                          | \$0                       | \$0                 | \$0      |
| Total Supplies & Services:             | \$700,000                 | \$700,000           | \$0      |
| Non-Capital Equipment                  | 2020-2021 Final<br>Budget | 2019-2020<br>Budget | Variance |
| Purchase Of Academic Furn & Equip      | \$70,000                  | \$70,000            | \$0      |
| Total Non-Capital Equipment:           | \$70,000                  | \$70,000            | \$0      |
| Capital Asset Amortization             | 2020-2021 Final<br>Budget | 2019-2020<br>Budget | Variance |
| Amortization                           | \$25,000                  | \$25,000            | \$0      |
| Total Capital Asset Amortization:      | \$25,000                  | \$25,000            | \$0      |
| Student Related Expense                | 2020-2021 Final<br>Budget | 2019-2020<br>Budget | Variance |
| Special Programs                       | \$0                       | \$0                 | \$0      |
| School Funded Expenses                 | \$1,310,000               | \$1,310,000         | \$0      |
| Total Student Related Expense:         | \$1,310,000               | \$1,310,000         | \$0      |
| Total School Generated Funds-Expenses: | \$2,305,000               | \$2,305,000         | \$0      |

#### **Other Expenses**

| Allowance For Uncollectible Taxes         | 2020-2021 Final<br>Budget | 2019-2020<br>Budget | Variance |
|-------------------------------------------|---------------------------|---------------------|----------|
| Allowance For Uncollectible Taxes         | \$0                       | \$0                 | \$0      |
| Total Allowance For Uncollectible Taxes:  | \$0                       | \$0                 | \$0      |
| Loss-Disposal Tangible Cap Assets         | 2020-2021 Final<br>Budget | 2019-2020<br>Budget | Variance |
| Loss-Disposal Tangible Cap Assets         | \$0                       | \$0                 | \$0      |
| Total Loss-Disposal Tangible Cap Assets:  | \$0                       | \$0                 | \$0      |
| Write Down-Tangible Capital Assets        | 2020-2021 Final<br>Budget | 2019-2020<br>Budget | Variance |
| Write Down-Tangible Cap Assets            | \$0                       | \$0                 | \$0      |
| Total Write Down-Tangible Capital Assets: | \$0                       | \$0                 | \$0      |
| Short Term Debt                           | 2020-2021 Final<br>Budget | 2019-2020<br>Budget | Variance |
| Current Interest                          | \$0                       | \$0                 | \$0      |
| Service Charges                           | \$500                     | \$500               | \$0      |
| Total Short Term Debt:                    | \$500                     | \$500               | \$0      |
| Debentures                                | 2020-2021 Final<br>Budget | 2019-2020<br>Budget | Variance |
| School Facilities-Div Share               | \$0                       | \$0                 | \$0      |
| Other Facilities-Div Share                | \$0                       | \$0                 | \$0      |
| Total Debentures:                         | \$0                       | \$0                 | \$0      |
| Capital Loans                             | 2020-2021 Final<br>Budget | 2019-2020<br>Budget | Variance |
| School Facilities-Div Share               | \$0                       | \$0                 | \$0      |
| Other Facilities-Div Share                | \$0                       | \$0                 | \$0      |
| Total Capital Loans:                      | \$0                       | \$0                 | \$0      |
| Other Long-Term Debt                      | 2020-2021 Final<br>Budget | 2019-2020<br>Budget | Variance |
| School Facilities-Div Share               | \$0                       | \$0                 | \$0      |
| Other Facilities-Div Share                | \$0                       | \$0                 | \$0      |
| Total Other Long-Term Debt:               | \$0                       | \$0                 | \$0      |
| Total Other Expenses:                     | \$500                     | \$500               | \$0      |

## **Complementary Services**

| Tuition Fees         | 2020-2021 Final<br>Budget | 2019-2020<br>Budget | Variance |
|----------------------|---------------------------|---------------------|----------|
| School Divisions     | \$0                       | \$0                 | \$0      |
| Federal Government   | \$0                       | \$0                 | \$0      |
| First Nations        | \$0                       | \$0                 | \$0      |
| Individuals & Others | \$0                       | \$0                 | \$0      |
| Total Tuition Fees:  | \$0                       | \$0                 | \$0      |