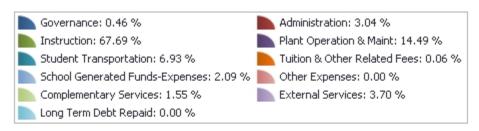

#### Governance

| Board Members Expense                   | 2021-2022 Final<br>Budget | 2020-2021<br>Budget | Variance    |
|-----------------------------------------|---------------------------|---------------------|-------------|
| Remuneration                            | \$206,094                 | \$198,322           | \$7,772     |
| Other Remuneration                      | \$39,885                  | \$40,725            | (\$840      |
| Benefits                                | \$8,763                   | \$8,763             | \$0         |
| Travel                                  | \$20,058                  | \$20,058            | \$0         |
| Other                                   | \$0                       | \$0                 | \$0         |
| Total Board Members Expense:            | \$274,800                 | \$267,868           | \$6,932     |
| Conventions - Board Members             | 2021-2022 Final<br>Budget | 2020-2021<br>Budget | Variance    |
| Travel                                  | \$26,100                  | \$26,100            | \$0         |
| Other                                   | \$0                       | \$0                 | \$0         |
| Total Conventions - Board Members:      | \$26,100                  | \$26,100            | \$(         |
| Local Boards/Advisory Committees        | 2021-2022 Final<br>Budget | 2020-2021<br>Budget | Variance    |
| Grant To Local Boards                   | \$61,442                  | \$61,442            | \$0         |
| Total Local Boards/Advisory Committees: | \$61,442                  | \$61,442            | \$0         |
| Elections                               | 2021-2022 Final<br>Budget | 2020-2021<br>Budget | Variance    |
| Division Board Local Board/Advisor      | \$0                       | \$100,000           | (\$100,000  |
| Total Elections:                        | \$0                       | \$100,000           | (\$100,000) |
| Other Governance Expenses               | 2021-2022 Final<br>Budget | 2020-2021<br>Budget | Variance    |
| Public Relations                        | \$3,200                   | \$3,200             | \$(         |
| Memberships & Dues                      | \$128,420                 | \$125,717           | \$2,703     |
| Special Events                          | \$6,000                   | \$6,000             | \$0         |
| Other                                   | \$8,000                   | \$11,000            | (\$3,000    |
| Total Other Governance Expenses:        | \$145,620                 | \$145,917           | (\$297      |
| Capital Asset Amortization              | 2021-2022 Final<br>Budget | 2020-2021<br>Budget | Variance    |
| Amortization                            | \$0                       | \$0                 | \$0         |
| Total Capital Asset Amortization:       | \$0                       | \$0                 | \$(         |
| Total Governance:                       | \$507,962                 | \$601,327           | (\$93,365   |

## Administration

| Administration Salaries & Benefits        | 2021-2022 Final<br>Budget | 2020-2021<br>Budget | Variance   |
|-------------------------------------------|---------------------------|---------------------|------------|
| Administration Salaries                   | \$1,235,370               | \$1,238,239         | (\$2,869)  |
| Supportive Instr'L Salaries-Out-Of        | \$950,042                 | \$937,534           | \$12,508   |
| Caretaking Salaries                       | \$82,779                  | \$81,333            | \$1,446    |
| Sub Sal-Non-Teacher                       | \$0                       | \$0                 | \$0        |
| Sub - CPP- Non - Teacher                  | \$69,750                  | \$65,472            | \$4,277    |
| Sub Teacher - EI                          | \$23,424                  | \$23,180            | \$244      |
| Sub Salary - MEPP                         | \$118,633                 | \$118,761           | (\$128)    |
| Sub Salary - Group Insurance              | \$52,952                  | \$46,279            | \$6,673    |
| Sub Teachers WCB                          | \$13,739                  | \$20,032            | (\$6,293)  |
| Retirement Plan                           | \$1,500                   | \$2,250             | (\$750)    |
| Other Benefits                            | \$8,250                   | \$8,250             | \$0        |
| Employee Future Benefits                  | \$0                       | \$0                 | \$0        |
| Total Administration Salaries & Benefits: | \$2,556,438               | \$2,541,331         | \$15,107   |
| Supplies & Services                       | 2021-2022 Final<br>Budget | 2020-2021<br>Budget | Variance   |
| Dept/Program Admin Supplies & Services    | \$40,270                  | \$40,270            | \$0        |
| Legal Fees                                | \$20,000                  | \$36,000            | (\$16,000) |
| Subscriptions                             | \$1,200                   | \$1,600             | (\$400)    |
| Memberships & Dues                        | \$1,000                   | \$1,000             | \$0        |
| Audit Fees                                | \$33,762                  | \$33,762            | \$0        |
| Computer Supplies & Services              | \$127,906                 | \$124,406           | \$3,500    |
| Professional/Contracted Services          | \$5,000                   | \$5,000             | \$0        |
| Special Events                            | \$0                       | \$0                 | \$0        |
| Insurance                                 | \$6,925                   | \$7,015             | (\$90)     |
| Total Supplies & Services:                | \$236,063                 | \$249,053           | (\$12,990) |
| Non-Capital Equipment                     | 2021-2022 Final<br>Budget | 2020-2021<br>Budget | Variance   |
| Purchase Of Furn & Equip                  | \$24,000                  | \$24,000            | \$0        |
| Purchase Of Vehicles                      | \$0                       | \$0                 | \$0        |
| Rent / Lease Of Instructional Equi        | \$5,000                   | \$5,000             | \$0        |
| Repair Of Equipment                       | \$4,500                   | \$4,500             | \$0        |
| Photocopier Operating Costs               | \$8,500                   | \$8,500             | \$0        |
| Total Non-Capital Equipment:              | \$42,000                  | \$42,000            | \$0        |
| Capital Asset Amortization                | 2021-2022 Final<br>Budget | 2020-2021<br>Budget | Variance   |
| Amortization                              | \$300,000                 | \$300,000           | \$0        |
| Total Capital Asset Amortization:         | \$300,000                 | \$300,000           | \$0        |
| Building Operating Expense                | 2021-2022 Final<br>Budget | 2020-2021<br>Budget | Variance   |

#### Instruction

| Instructional Salaries & Benefits        | 2021-2022 Final<br>Budget | 2020-2021<br>Budget | Variance    |
|------------------------------------------|---------------------------|---------------------|-------------|
| General                                  | \$137,470                 | \$0                 | \$137,470   |
| School Admin Salaries (Prin/Vp)          | \$6,635,214               | \$6,405,483         | \$229,731   |
| Teacher Contract Salaries-School B       | \$40,415,858              | \$39,697,165        | \$718,693   |
| Supportive Instr'L Salaries-Teacher      | \$1,463,615               | \$1,739,513         | (\$275,898) |
| Program/Technical Support Salaries       | \$914,474                 | \$1,104,461         | (\$189,987) |
| Sub Sal-Non-Teacher                      | \$0                       | \$0                 | \$0         |
| Sub Sal-Supp Instr'l/Prog/Tech-Tea       | \$0                       | \$0                 | \$0         |
| Sub Sal-P/Vp & School-Based Teacher      | \$1,912,552               | \$1,881,004         | \$31,548    |
| Sub - CPP- Non - Teacher                 | \$1,960,271               | \$1,821,200         | \$139,071   |
| Sub Teacher - El                         | \$630,664                 | \$621,004           | \$9,660     |
| Sub Teachers WCB                         | \$20,640                  | \$34,853            | (\$14,213)  |
| Retirement Plan                          | \$0                       | \$0                 | \$0         |
| Other Benefits                           | \$84,262                  | \$79,262            | \$5,000     |
| Employee Future Benefits                 | \$0                       | \$0                 | \$0         |
| Total Instructional Salaries & Benefits: | \$54,175,020              | \$53,383,945        | \$791,075   |

\$74,553,514

**Total Instruction:** 

\$73,609,508

\$944,007

# **Plant Operation & Maint**

| Plant Operation & Maint Salaries & Benefits        | 2021-2022 Final<br>Budget | 2020-2021<br>Budget | Variance   |
|----------------------------------------------------|---------------------------|---------------------|------------|
| Program Support Salaries                           | \$48,936                  | \$48,050            | \$886      |
| Plant Op & Maint Supervisor Salaries               | \$330,352                 | \$323,954           | \$6,398    |
| Caretaking Salaries                                | \$3,214,950               | \$3,157,820         | \$57,131   |
| Maintenance Salaries                               | \$981,120                 | \$949,481           | \$31,639   |
| Casual Salary                                      | \$42,800                  | \$42,800            | \$0        |
| Sub Sal-Non-Teacher                                | \$164,527                 | \$164,527           | \$0        |
| Sub - CPP- Non - Teacher                           | \$234,154                 | \$217,943           | \$16,211   |
| Sub Teacher - El                                   | \$96,122                  | \$94,075            | \$2,047    |
| Sub Salary - MEPP                                  | \$425,191                 | \$416,546           | \$8,645    |
| Sub Salary - Group Insurance                       | \$132,618                 | \$126,405           | \$6,213    |
| Sub Teachers WCB                                   | \$40,459                  | \$56,867            | (\$16,408) |
| Retirement Plan                                    | \$2,250                   | \$2,250             | \$0        |
| Other Benefits                                     | \$10,000                  | \$10,000            | \$0        |
| Employee Future Benefits                           | \$0                       | \$0                 | \$0        |
| Total Plant Operation & Maint Salaries & Benefits: | \$5,723,480               | \$5,610,718         | \$112,762  |

| Building Operating Expense                | 2021-2022 Final           | 2020-2021           | Variance    |
|-------------------------------------------|---------------------------|---------------------|-------------|
|                                           | Budget                    | Budget              |             |
| Caretaking Material & Supplies            | \$239,500                 | \$239,500           | \$0         |
| Maintenance Material & Supplies           | \$275,740                 | \$275,740           | \$0         |
| Contracted Caretaking Services            | \$4,200                   | \$4,200             | \$0         |
| Contracted Maintenance Services           | \$822,490                 | \$822,490           | \$0         |
| Minor Renovations                         | \$3,292,171               | \$3,031,354         | \$260,817   |
| Fuel                                      | \$601,063                 | \$644,930           | (\$43,867)  |
| Electricity                               | \$890,715                 | \$1,288,608         | (\$397,893) |
| Water & Sewer                             | \$148,694                 | \$148,694           | \$0         |
| Property Tax                              | \$0                       | \$0                 | \$0         |
| Insurance                                 | \$568,031                 | \$467,727           | \$100,304   |
| Appraisal Fees                            | \$15,000                  | \$15,000            | \$0         |
| Rent Of Facilities                        | \$22,000                  | \$22,000            | \$0         |
| Total Building Operating Expense:         | \$6,879,604               | \$6,960,243         | (\$80,639)  |
| Communications                            | 2021-2022 Final           | 2020-2021           | Variance    |
|                                           | Budget                    | Budget              |             |
| Postage                                   | \$0                       | \$0                 | \$0         |
| Telephone,Fax,Portable Comm & Internet    | \$16,500                  | \$16,500            | \$0         |
| Advertising                               | \$0                       | \$0                 | \$0         |
| Total Communications:                     | \$16,500                  | \$16,500            | \$0         |
| Travel                                    | 2021-2022 Final<br>Budget | 2020-2021<br>Budget | Variance    |
| Car Allowance                             | \$0                       | \$0                 | \$0         |
| Travel                                    | \$15,000                  | \$15,000            | \$0         |
| Board Operated Vehicles                   | \$104,000                 | \$104,000           | \$0         |
| Total Travel:                             | \$119,000                 | \$119,000           | \$0         |
| Professional Development(Non-Salar        | 2021-2022 Final<br>Budget | 2020-2021<br>Budget | Variance    |
| Prof Development-Non-Teacher(Non-S        | \$16,000                  | \$16,000            | \$0         |
| Total Professional Development(Non-Salar: | \$16,000                  | \$16,000            | \$0         |
| Total Plant Operation & Maint:            | \$15,957,134              | \$16,075,011        | (\$117,877) |

# **Student Transportation**

| Transportation Salaries & Benefits        | 2021-2022 Final<br>Budget | 2020-2021<br>Budget | Variance  |
|-------------------------------------------|---------------------------|---------------------|-----------|
| Program Support Salaries                  | \$89,169                  | \$88,390            | \$779     |
| Caretaking Salaries                       | \$19,806                  | \$19,445            | \$362     |
| Transportion Supervisor Salaries          | \$200,293                 | \$196,445           | \$3,849   |
| Bus Driver Salaries                       | \$2,028,289               | \$1,994,672         | \$33,617  |
| Mechanics Salaries                        | \$376,655                 | \$362,214           | \$14,441  |
| Sub Sal-Non-Teacher                       | \$136,158                 | \$136,158           | \$0       |
| Sub - CPP- Non - Teacher                  | \$127,556                 | \$118,820           | \$8,736   |
| Sub Teacher - El                          | \$55,390                  | \$54,157            | \$1,233   |
| Sub Salary - MEPP                         | \$244,279                 | \$239,505           | \$4,774   |
| Sub Salary - Group Insurance              | \$145,771                 | \$143,984           | \$1,788   |
| Sub Teachers WCB                          | \$23,144                  | \$32,976            | (\$9,832) |
| Other Benefits                            | \$1,200                   | \$1,200             | \$0       |
| Employee Future Benefits                  | \$0                       | \$0                 | \$0       |
| Total Transportation Salaries & Benefits: | \$3,447,711               | \$3,387,965         | \$59,746  |

| Contracted Transportation & Allowance                  | 2021-2022 Final<br>Budget | 2020-2021<br>Budget | Variance    |
|--------------------------------------------------------|---------------------------|---------------------|-------------|
| <b>Total Contracted Transportation &amp; Allowance</b> | \$1,611,420               | \$1,734,611         | (\$123,191) |
| Total Student Transportation:                          | \$7,631,064               | \$8,103,485         | (\$472,421) |

# **School Generated Funds-Expenses**

| Instructional Aids                     | 2021-2022 Final<br>Budget | 2020-2021<br>Budget | Variance |
|----------------------------------------|---------------------------|---------------------|----------|
| Academic Supplies                      | \$200,000                 | \$200,000           | \$0      |
| Total Instructional Aids:              | \$200,000                 | \$200,000           | \$0      |
| Supplies & Services                    | 2021-2022 Final<br>Budget | 2020-2021<br>Budget | Variance |
| Dept/Program Admin Supplies & Services | \$700,000                 | \$700,000           | \$0      |
| Cost Of Sales                          | \$0                       | \$0                 | \$0      |
| Total Supplies & Services:             | \$700,000                 | \$700,000           | \$0      |
| Non-Capital Equipment                  | 2021-2022 Final<br>Budget | 2020-2021<br>Budget | Variance |
| Purchase Of Academic Furn & Equip      | \$70,000                  | \$70,000            | \$0      |
| Total Non-Capital Equipment:           | \$70,000                  | \$70,000            | \$0      |
| Capital Asset Amortization             | 2021-2022 Final<br>Budget | 2020-2021<br>Budget | Variance |
| Amortization                           | \$25,000                  | \$25,000            | \$0      |
| Total Capital Asset Amortization:      | \$25,000                  | \$25,000            | \$0      |
| Student Related Expense                | 2021-2022 Final<br>Budget | 2020-2021<br>Budget | Variance |
| Special Programs                       | \$0                       | \$0                 | \$0      |
| School Funded Expenses                 | \$1,310,000               | \$1,310,000         | \$0      |
| Total Student Related Expense:         | \$1,310,000               | \$1,310,000         | \$0      |
| Total School Generated Funds-Expenses: | \$2,305,000               | \$2,305,000         | \$0      |

## **Other Expenses**

| Allowance For Uncollectible Taxes         | 2021-2022 Final<br>Budget | 2020-2021<br>Budget | Variance |
|-------------------------------------------|---------------------------|---------------------|----------|
| Allowance For Uncollectible Taxes         | \$0                       | \$0                 | \$0      |
| Total Allowance For Uncollectible Taxes:  | \$0                       | \$0                 | \$0      |
| Loss-Disposal Tangible Cap Assets         | 2021-2022 Final<br>Budget | 2020-2021<br>Budget | Variance |
| Loss-Disposal Tangible Cap Assets         | \$0                       | \$0                 | \$0      |
| Total Loss-Disposal Tangible Cap Assets:  | \$0                       | \$0                 | \$0      |
| Write Down-Tangible Capital Assets        | 2021-2022 Final<br>Budget | 2020-2021<br>Budget | Variance |
| Write Down-Tangible Cap Assets            | \$0                       | \$0                 | \$0      |
| Total Write Down-Tangible Capital Assets: | \$0                       | \$0                 | \$0      |
| Short Term Debt                           | 2021-2022 Final<br>Budget | 2020-2021<br>Budget | Variance |
| Current Interest                          | \$0                       | \$0                 | \$0      |
| Service Charges                           | \$500                     | \$500               | \$0      |
| Total Short Term Debt:                    | \$500                     | \$500               | \$0      |
| Debentures                                | 2021-2022 Final<br>Budget | 2020-2021<br>Budget | Variance |
| School Facilities-Div Share               | \$0                       | \$0                 | \$0      |
| Other Facilities-Div Share                | \$0                       | \$0                 | \$0      |
| Total Debentures:                         | \$0                       | \$0                 | \$0      |
| Capital Loans                             | 2021-2022 Final<br>Budget | 2020-2021<br>Budget | Variance |
| School Facilities-Div Share               | \$0                       | \$0                 | \$0      |
| Other Facilities-Div Share                | \$0                       | \$0                 | \$0      |
| Total Capital Loans:                      | \$0                       | \$0                 | \$0      |
| Other Long-Term Debt                      | 2021-2022 Final<br>Budget | 2020-2021<br>Budget | Variance |
| School Facilities-Div Share               | \$0                       | \$0                 | \$0      |
| Other Facilities-Div Share                | \$0                       | \$0                 | \$0      |
| Total Other Long-Term Debt:               | \$0                       | \$0                 | \$0      |
| Total Other Expenses:                     | \$500                     | \$500               | \$0      |

#### **Complementary Services**

Sub Teachers WCB

Employee Future Benefits

| Talking France                           | 2004 2000 Fi              | 2000 2004           | Maniana. |
|------------------------------------------|---------------------------|---------------------|----------|
| Tuition Fees                             | 2021-2022 Final<br>Budget | 2020-2021<br>Budget | Variance |
| School Divisions                         | \$0                       | \$0                 | \$       |
| Federal Government                       | \$0                       | \$0                 | \$       |
| First Nations                            | \$0                       | \$0                 | \$       |
| Individuals & Others                     | \$0                       | \$0                 | \$       |
| Total Tuition Fees:                      | \$0                       | \$0                 | \$(      |
| Transportation Fees                      | 2021-2022 Final<br>Budget | 2020-2021<br>Budget | Variance |
| School Divisions                         | \$0                       | \$0                 | \$0      |
| Federal Government                       | \$0                       | \$0                 | \$0      |
| First Nations                            | \$0                       | \$0                 | \$0      |
| Individuals & Others                     | \$0                       | \$0                 | \$0      |
| Total Transportation Fees:               | \$0                       | \$0                 | \$(      |
| Other Related Fees                       | 2021-2022 Final<br>Budget | 2020-2021<br>Budget | Variance |
| School Divisions                         | \$0                       | \$0                 | \$(      |
| Federal Government                       | \$0                       | \$0                 | \$0      |
| First Nations                            | \$0                       | \$0                 | \$0      |
| Individuals & Others                     | \$0                       | \$0                 | \$0      |
| Total Other Related Fees:                | \$0                       | \$0                 | \$0      |
| Instructional Salaries & Benefits        | 2021-2022 Final<br>Budget | 2020-2021<br>Budget | Variance |
| Teacher Contract Salaries-School B       | \$981,347                 | \$948,911           | \$32,436 |
| Sub - CPP- Non - Teacher                 | \$42,196                  | \$39,226            | \$2,970  |
| Sub Teacher - El                         | \$13,113                  | \$13,003            | \$110    |
| Employee Future Benefits                 | \$0                       | \$0                 | \$0      |
| Total Instructional Salaries & Benefits: | \$1,036,655               | \$1,001,140         | \$35,516 |
| Program Support (Non-Teacher Contr       | 2021-2022 Final<br>Budget | 2020-2021<br>Budget | Variance |
| Teacher Assistant Salaries               | \$463,731                 | \$447,209           | \$16,522 |
| Sub Sal-Non-Teacher                      | \$20,676                  | \$20,676            | \$0      |
| Sub - CPP- Non - Teacher                 | \$23,521                  | \$21,780            | \$1,74   |
| Sub Teacher - El                         | \$10,258                  | \$9,892             | \$36     |
| Sub Salary - MEPP                        | \$41,736                  | \$40,249            | \$1,487  |
| Sub Salary - Group Insurance             | \$18,664                  | \$18,327            | \$337    |
| 10.1.711400                              |                           |                     |          |