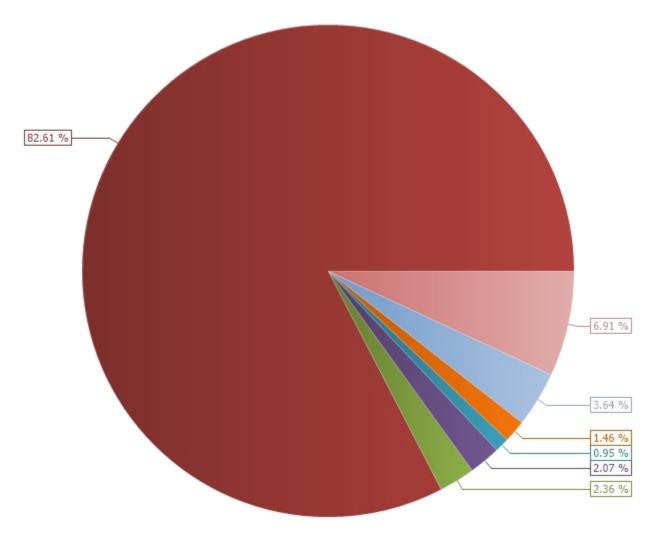

# **Property Taxation**

| Tax Levy                 | 2021-2022 Final<br>Budget | 2020-2021<br>Budget | Variance |
|--------------------------|---------------------------|---------------------|----------|
| Rural Levy               | \$0                       | \$0                 | \$0      |
| Urban Levy               | \$0                       | \$0                 | \$0      |
| Total Tax Levy:          | \$0                       | \$0                 | \$0      |
| Total Property Taxation: | \$0                       | \$0                 | \$0      |

#### **Grants**

| Ministry Of Education Grants        | 2021-2022 Final<br>Budget | 2020-2021<br>Budget | Variance      |
|-------------------------------------|---------------------------|---------------------|---------------|
| Operating Grant                     | \$87,865,587              | \$89,356,352        | (\$1,490,765) |
| Capital Grants                      | \$0                       | \$0                 | \$0           |
| Other                               | \$2,806,721               | \$2,545,904         | \$260,817     |
| Total Ministry Of Education Grants: | \$90,672,308              | \$91,902,256        | (\$1,229,948) |
| Other Provincial Grants             | 2021-2022 Final<br>Budget | 2020-2021<br>Budget | Variance      |
| Capital Grants                      | \$0                       | \$0                 | \$0           |
| Other Provincial Grants             | \$0                       | \$0                 | \$0           |
| Total Other Provincial Grants:      | \$0                       | \$0                 | \$0           |
| Federal Grants                      | 2021-2022 Final<br>Budget | 2020-2021<br>Budget | Variance      |
| General                             | \$21,300                  | \$21,300            | \$0           |
| Capital Grants                      | \$0                       | \$0                 | \$0           |
| Federal Grants                      | \$0                       | \$0                 | \$0           |
| Total Federal Grants:               | \$21,300                  | \$21,300            | \$0           |
| Grants From Others                  | 2021-2022 Final<br>Budget | 2020-2021<br>Budget | Variance      |
| Capital Grants                      | \$0                       | \$0                 | \$0           |
| Other Provincial Grants             | \$294,180                 | \$294,180           | \$0           |
| Other                               | \$0                       | \$0                 | \$0           |
| Total Grants From Others:           | \$294,180                 | \$294,180           | \$0           |
| Total Grants:                       | \$90,987,788              | \$92,217,736        | (\$1,229,948) |

## **Tuition & Related Fees**

| Tuition Fees                                                                                    | 2021-2022 Final<br>Budget                                                  | 2020-2021<br>Budget                                    | Variance                      |
|-------------------------------------------------------------------------------------------------|----------------------------------------------------------------------------|--------------------------------------------------------|-------------------------------|
| School Divisions                                                                                | \$0                                                                        | \$0                                                    | \$0                           |
| Federal Government                                                                              | \$2,596,213                                                                | \$2,864,131                                            | (\$267,918                    |
| First Nations                                                                                   | \$0                                                                        | \$0                                                    | \$0                           |
| Individuals & Others                                                                            | \$0                                                                        | \$0                                                    | \$0                           |
| Total Tuition Fees:                                                                             | \$2,596,213                                                                | \$2,864,131                                            | (\$267,918)                   |
| Transportation Fees                                                                             | 2021-2022 Final<br>Budget                                                  | 2020-2021<br>Budget                                    | Variance                      |
| School Divisions                                                                                | \$0                                                                        | \$0                                                    | \$0                           |
| Federal Government                                                                              | \$0                                                                        | \$0                                                    | \$0                           |
| First Nations                                                                                   | \$0                                                                        | \$0                                                    | \$0                           |
| Individuals & Others                                                                            | \$0                                                                        | \$0                                                    | \$0                           |
| Total Transportation Fees:                                                                      | \$0                                                                        | \$0                                                    | \$0                           |
| Other Related Fees                                                                              | 2021-2022 Final<br>Budget                                                  | 2020-2021<br>Budget                                    | Variance                      |
| School Divisions                                                                                | \$0                                                                        | \$0                                                    | \$0                           |
| Federal Government                                                                              | \$0                                                                        | \$0                                                    | \$0                           |
|                                                                                                 | ΨΟ                                                                         | 7.7                                                    | Ψ                             |
| First Nations                                                                                   | \$0                                                                        | \$0                                                    | ·                             |
|                                                                                                 | , -                                                                        | • -                                                    | \$0<br>\$0                    |
|                                                                                                 | \$0                                                                        | \$0                                                    | \$C<br>\$C                    |
| Individuals & Others  Total Other Related Fees:                                                 | \$0<br>\$0                                                                 | \$0<br>\$0                                             | \$0<br>\$0                    |
| Individuals & Others  Total Other Related Fees:  Federal/First Nations Capital Fees             | \$0<br>\$0<br><b>\$0</b><br><b>\$0</b>                                     | \$0<br>\$0<br>\$0                                      | \$0<br>\$0<br>Variance        |
| Total Other Related Fees:  Federal/First Nations Capital Fees  Federal Government               | \$0<br>\$0<br>\$0<br>\$0<br>2021-2022 Final<br>Budget                      | \$0<br>\$0<br><b>\$0</b><br><b>2020-2021</b><br>Budget | \$0<br>\$0<br>\$0<br>Variance |
| Total Other Related Fees:  Federal/First Nations Capital Fees  Federal Government First Nations | \$0<br>\$0<br>\$0<br>\$0<br>2021-2022 Final<br>Budget                      | \$0<br>\$0<br>\$0<br>\$0<br>2020-2021<br>Budget        | \$0<br>\$0<br>\$0<br>Variance |
| Individuals & Others                                                                            | \$0<br>\$0<br><b>\$0</b><br><b>2021-2022 Final</b><br>Budget<br>\$0<br>\$0 | \$0<br>\$0<br>\$0<br>\$0<br>Budget<br>\$0<br>\$0       | \$0<br>\$0                    |

## **School Generated Funds**

| Curricular (Credit Courses)        | 2021-2022 Final<br>Budget | 2020-2021<br>Budget | Variance |
|------------------------------------|---------------------------|---------------------|----------|
| Student Fees                       | \$30,000                  | \$30,000            | \$0      |
| Other                              | \$0                       | \$0                 | \$0      |
| Total Curricular (Credit Courses): | \$30,000                  | \$30,000            | \$0      |
| Non-Curricular                     | 2021-2022 Final           | 2020-2021<br>Budget | Variance |

#### **Other Revenue**

| Miscellaneous Revenue             | 2021-2022 Final<br>Budget | 2020-2021<br>Budget | Variance   |
|-----------------------------------|---------------------------|---------------------|------------|
| Fees                              | \$0                       | \$0                 | \$0        |
| Reimbursements                    | \$737,006                 | \$448,682           | \$288,324  |
| Other                             | \$137,500                 | \$167,500           | (\$30,000) |
| Total Miscellaneous Revenue:      | \$874,506                 | \$616,182           | \$258,324  |
| Sales & Rentals                   | 2021-2022 Final<br>Budget | 2020-2021<br>Budget | Variance   |
| Food Sales                        | \$0                       | \$0                 | \$0        |
| Sale Of Materials                 | \$1,500                   | \$1,500             | \$0        |
| Rentals                           | \$17,500                  | \$17,500            | \$0        |
| Sale Of Non-Capital Assets        | \$0                       | \$0                 | \$0        |
| Other                             | \$0                       | \$0                 | \$0        |
| Total Sales & Rentals:            | \$19,000                  | \$19,000            | \$0        |
| Investments                       | 2021-2022 Final<br>Budget | 2020-2021<br>Budget | Variance   |
| Interest & Dividends              | \$138,236                 | \$186,137           | (\$47,901) |
| Other                             | \$0                       | \$0                 | \$0        |
| Total Investments:                | \$138,236                 | \$186,137           | (\$47,901) |
| Tangible Capital Assets           | 2021-2022 Final<br>Budget | 2020-2021<br>Budget | Variance   |
| Gain-Disposal Tangible Cap Assets | \$10,000                  | \$10,000            | \$0        |
| Interest & Dividends              | \$0                       | \$0                 | \$0        |
| Total Tangible Capital Assets:    | \$10,000                  | \$10,000            | \$0        |
| Total Other Revenue:              | \$1,041,742               | \$831,319           | \$210,423  |

# **Complementary Services**

| Ministry Of Education Grants        | 2021-2022 Final<br>Budget | 2020-2021<br>Budget | Variance |
|-------------------------------------|---------------------------|---------------------|----------|
| Operating Grant                     | \$1,611,542               | \$1,566,543         | \$44,999 |
| Capital Grants                      | \$0                       | \$0                 | \$0      |
| Other                               | \$0                       | \$0                 | \$0      |
| Total Ministry Of Education Grants: | \$1,611,542               | \$1,566,543         | \$44,999 |
| Other Provincial Grants             | 2021-2022 Final<br>Budget | 2020-2021<br>Budget | Variance |
| Capital Grants                      | \$0                       | \$0                 | \$0      |
| Other Provincial Grants             | \$0                       | \$0                 | \$0      |
| Total Other Provincial Grants:      | \$0                       | \$0                 | \$0      |
| Federal Grants                      | 2021-2022 Final<br>Budget | 2020-2021<br>Budget | Variance |
| Capital Grants                      | \$0                       | \$0                 | \$0      |
| Federal Grants                      | \$0                       | \$0                 | \$0      |
| Total Federal Grants:               | \$0                       | \$0                 | \$0      |
| Grants From Others                  | 2021-2022 Final<br>Budget | 2020-2021<br>Budget | Variance |
| Capital Grants                      | \$0                       | \$0                 | \$0      |
| Other                               | \$0                       | \$0                 | \$0      |
| Total Grants From Others:           | \$0                       | \$0                 | \$0      |
| Tuition Fees                        | 2021-2022 Final<br>Budget | 2020-2021<br>Budget | Variance |
| School Divisions                    | \$0                       | \$0                 | \$0      |
| Federal Government                  | \$0                       | \$0                 | \$0      |
| First Nations                       | \$0                       | \$0                 | \$0      |
| Individuals & Others                | \$0                       | \$0                 | \$0      |
| Total Tuition Fees:                 | \$0                       | \$0                 | \$0      |
| Transportation Fees                 | 2021-2022 Final<br>Budget | 2020-2021<br>Budget | Variance |
| School Divisions                    | \$0                       | \$0                 | \$0      |
| Federal Government                  | \$0                       | \$0                 | \$0      |
| First Nations                       | \$0                       | \$0                 | \$0      |
| Individuals & Others                | \$0                       | \$0                 | \$0      |
| Total Transportation Fees:          | \$0                       | \$0                 | \$0      |
| Other Related Fees                  | 2021-2022 Final<br>Budget | 2020-2021<br>Budget | Variance |
| School Divisions                    | \$0                       | \$0                 | \$0      |
| Federal Government                  | \$0                       | \$0                 | \$0      |

## **External Services**

| Ministry Of Education Grants        | 2021-2022 Final<br>Budget | 2020-2021<br>Budget | Variance   |
|-------------------------------------|---------------------------|---------------------|------------|
| Operating Grant                     | \$0                       | \$0                 | \$0        |
| Capital Grants                      | \$0                       | \$0                 | \$0        |
| Other                               | \$3,709,239               | \$3,709,239         | \$0        |
| Total Ministry Of Education Grants: | \$3,709,239               | \$3,709,239         | \$0        |
| Other Provincial Grants             | 2021-2022 Final<br>Budget | 2020-2021<br>Budget | Variance   |
| Capital Grants                      | \$0                       | \$0                 | \$0        |
| Other Provincial Grants             | \$0                       | \$0                 | \$0        |
| Total Other Provincial Grants:      | \$0                       | \$0                 | \$0        |
| Federal Grants                      | 2021-2022 Final<br>Budget | 2020-2021<br>Budget | Variance   |
| Capital Grants                      | \$0                       | \$0                 | \$0        |
| Federal Grants                      | \$0                       | \$0                 | \$0        |
| Total Federal Grants:               | \$0                       | \$0                 | \$0        |
| Grants From Others                  | 2021-2022 Final<br>Budget | 2020-2021<br>Budget | Variance   |
| Capital Grants                      | \$0                       | \$0                 | \$0        |
| Other                               | \$0                       | \$45,231            | (\$45,231) |
| Total Grants From Others:           | \$0                       | \$45,231            | (\$45,231) |
| Tuition Fees                        | 2021-2022 Final<br>Budget | 2020-2021<br>Budget | Variance   |
| School Divisions                    | \$0                       | \$0                 | \$0        |
| Federal Government                  | \$0                       | \$0                 | \$0        |
| First Nations                       | \$0                       | \$0                 | \$0        |
| Individuals & Others                | \$0                       | \$0                 | \$0        |
| Total Tuition Fees:                 | \$0                       | \$0                 | \$0        |
| Transportation Fees                 | 2021-2022 Final<br>Budget | 2020-2021<br>Budget | Variance   |
| School Divisions                    | \$0                       | \$0                 | \$0        |
| Federal Government                  | \$0                       | \$0                 | \$0        |
| First Nations                       | \$0                       | \$0                 | \$0        |
| Individuals & Others                | \$0                       | \$0                 | \$0        |
| Total Transportation Fees:          | \$0                       | \$0                 | \$0        |
| Other Related Fees                  | 2021-2022 Final<br>Budget | 2020-2021<br>Budget | Variance   |
|                                     |                           |                     |            |
| School Divisions                    | \$0                       | \$0<br>\$0          | \$0<br>\$0 |

## **Fund Balance**

| Other               | 2021-2022 Final<br>Budget | 2020-2021<br>Budget | Variance    |
|---------------------|---------------------------|---------------------|-------------|
| General             | \$5,551,500               | \$6,072,500         | (\$521,000) |
| Other               | \$2,065,022               | \$0                 | \$2,065,022 |
| Total Other:        | \$7,616,522               | \$6,072,500         | \$1,544,022 |
| Total Fund Balance: | \$7,616,522               | \$6,072,500         | \$1,544,022 |