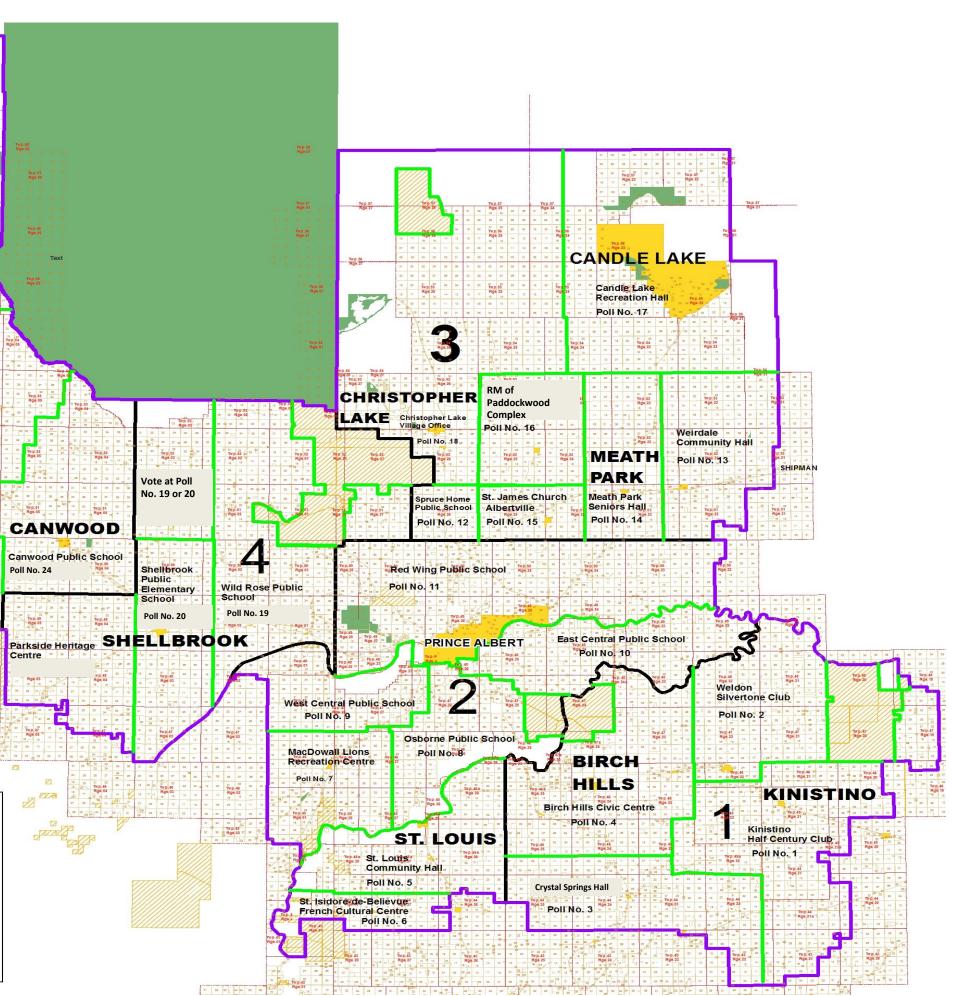

|                                                                                                                                        | $\begin{array}{c ccccccccccccccccccccccccccccccccccc$                                                                                                                                                                                                                                                                                          | Saskatchev                                                                                                                                                                                                                                                                                                      |
|----------------------------------------------------------------------------------------------------------------------------------------|------------------------------------------------------------------------------------------------------------------------------------------------------------------------------------------------------------------------------------------------------------------------------------------------------------------------------------------------|-----------------------------------------------------------------------------------------------------------------------------------------------------------------------------------------------------------------------------------------------------------------------------------------------------------------|
|                                                                                                                                        | $\begin{array}{c ccccccccccccccccccccccccccccccccccc$                                                                                                                                                                                                                                                                                          | Bo<br>Mo<br>(Polls are d                                                                                                                                                                                                                                                                                        |
| Legend Polling_Area   School_Division_Boundary Parks Park   Urban_Municipality Urban_Municipality   Township Section   Section Section | 1 12 23 34 35 35 35 35 35 35 35 35 35 35 35 35 35 35 35 35 35 35 35 35 35 35 35 35 35 35 35 35 35 35 35 35 35 35 35 35 35 35 35 35 35 35 35 35 35 35 35 35 35 35 35 35 35 35 35 35 35 35 35 35 35 35 35 35 35 35 35 35 35 35 35 35 35 35 35 35 35 35 35 35 35 35 35 35 35 35 35 35 35 35 35 35 35 35 35 35 35 35 35 35 35 35 35 35 35 35 35 35 | Subdivision No.   Poll No. 19   Poll No. 20   B   Poll No. 21   B   Poll No. 21   B   Poll No. 21   B   SHELLEAKE   B   B   B   B   B   B   B   B   B   B   B   B   B   B   B   B   B   B   B   B   B   B   B   B   B   B   B   B   B   B   B   B   B   B   B   B   B   B   B   B   B   B   B <td< th=""></td<> |

## ewan Rivers Public School Division No. 119 oard of Education Election

1onday, November 9, 2020 open from 9:00 a.m. to 8:00 pm.)

## ubdivision 4 Polling Area Map

## lo. 4

Wild Rose Public School

- Shellbrook Elementary
- Public School

Parkside Heritage Centre

5 Miles North of Holbein 100—3rd Ave. East, Shellbrook Parkside

This map has been prepared and authorized for distribution by Jerrold Pidborochynski Returning Officer for the Saskatchewan Rivers Public School Division No. 119. Saskatchewan Rivers Public School Division 545—11th Street East Prince Albert, SK S6V 1B1 (306) 922—1571 (306) 922—3647 (Elections Office)