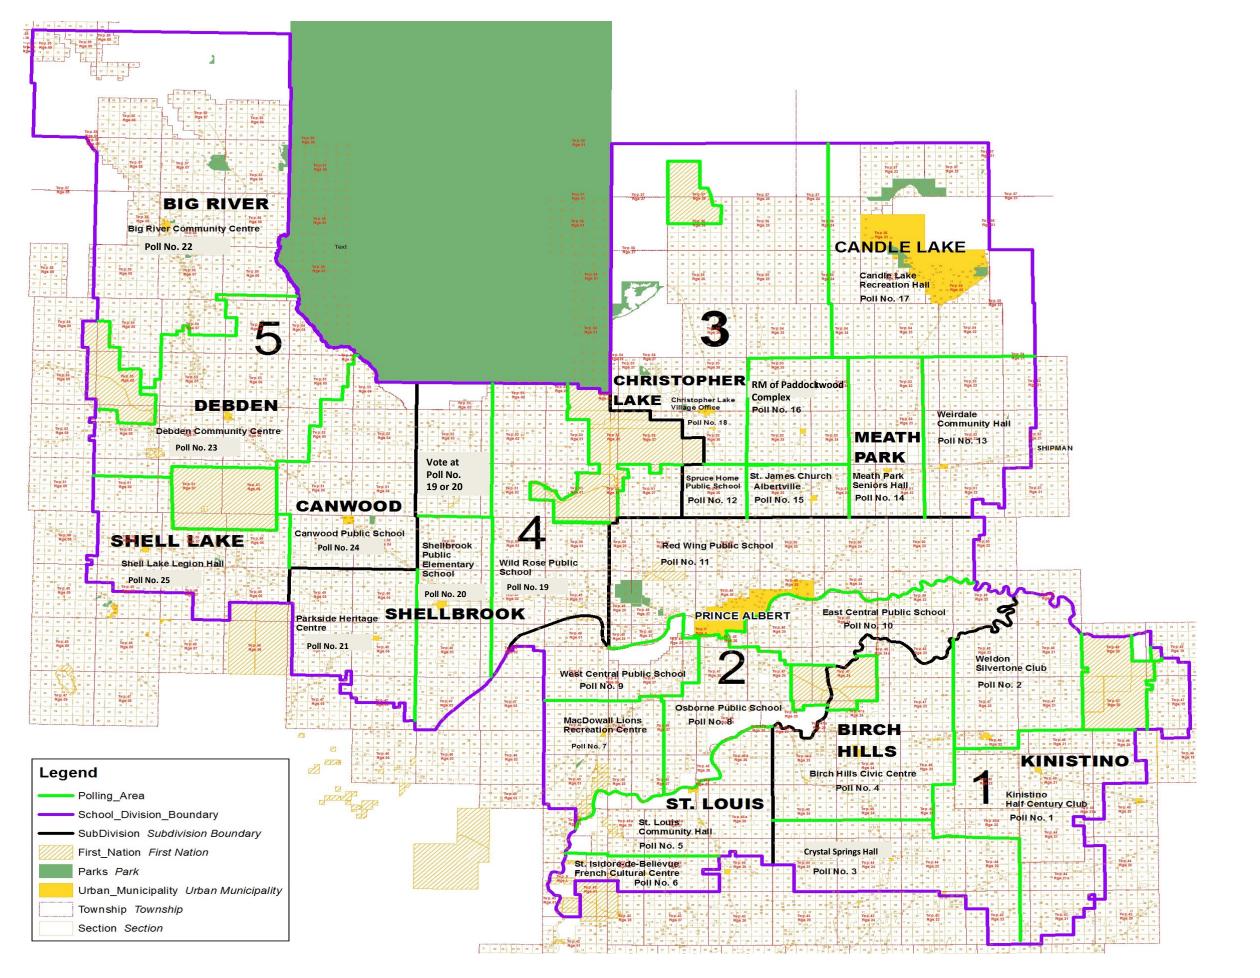

## **Subdivision 3 Polling Area Map**

| Subdivision No. 3 |                                 |                         |
|-------------------|---------------------------------|-------------------------|
| Poll No. 12       | Spruce Home Public School       | Hwy No. 2 North         |
| Poll No. 13       | Weirdale Community Hall         | Weirdale                |
| Poll No. 14       | Meath Park Seniors Hall         | Meath Park              |
| Poll No. 15       | St. James Church                | Albertville             |
| Poll No. 16       | RM of Paddockwood Complex       | Paddockwood             |
| Poll No. 17       | Candle Lake Recreation Hall     | Candle Lake             |
| Poll No. 18       | Christopher Lake Village Office | Hwy No. 263 Christopher |
|                   |                                 | Lake                    |
|                   |                                 |                         |

This map has been prepared and authorized for distribution by Jerrold Pidborochynski, Returning Officer for the Saskatchewan Rivers Public School Division No. 119.

Saskatchewan Rivers Public School Division