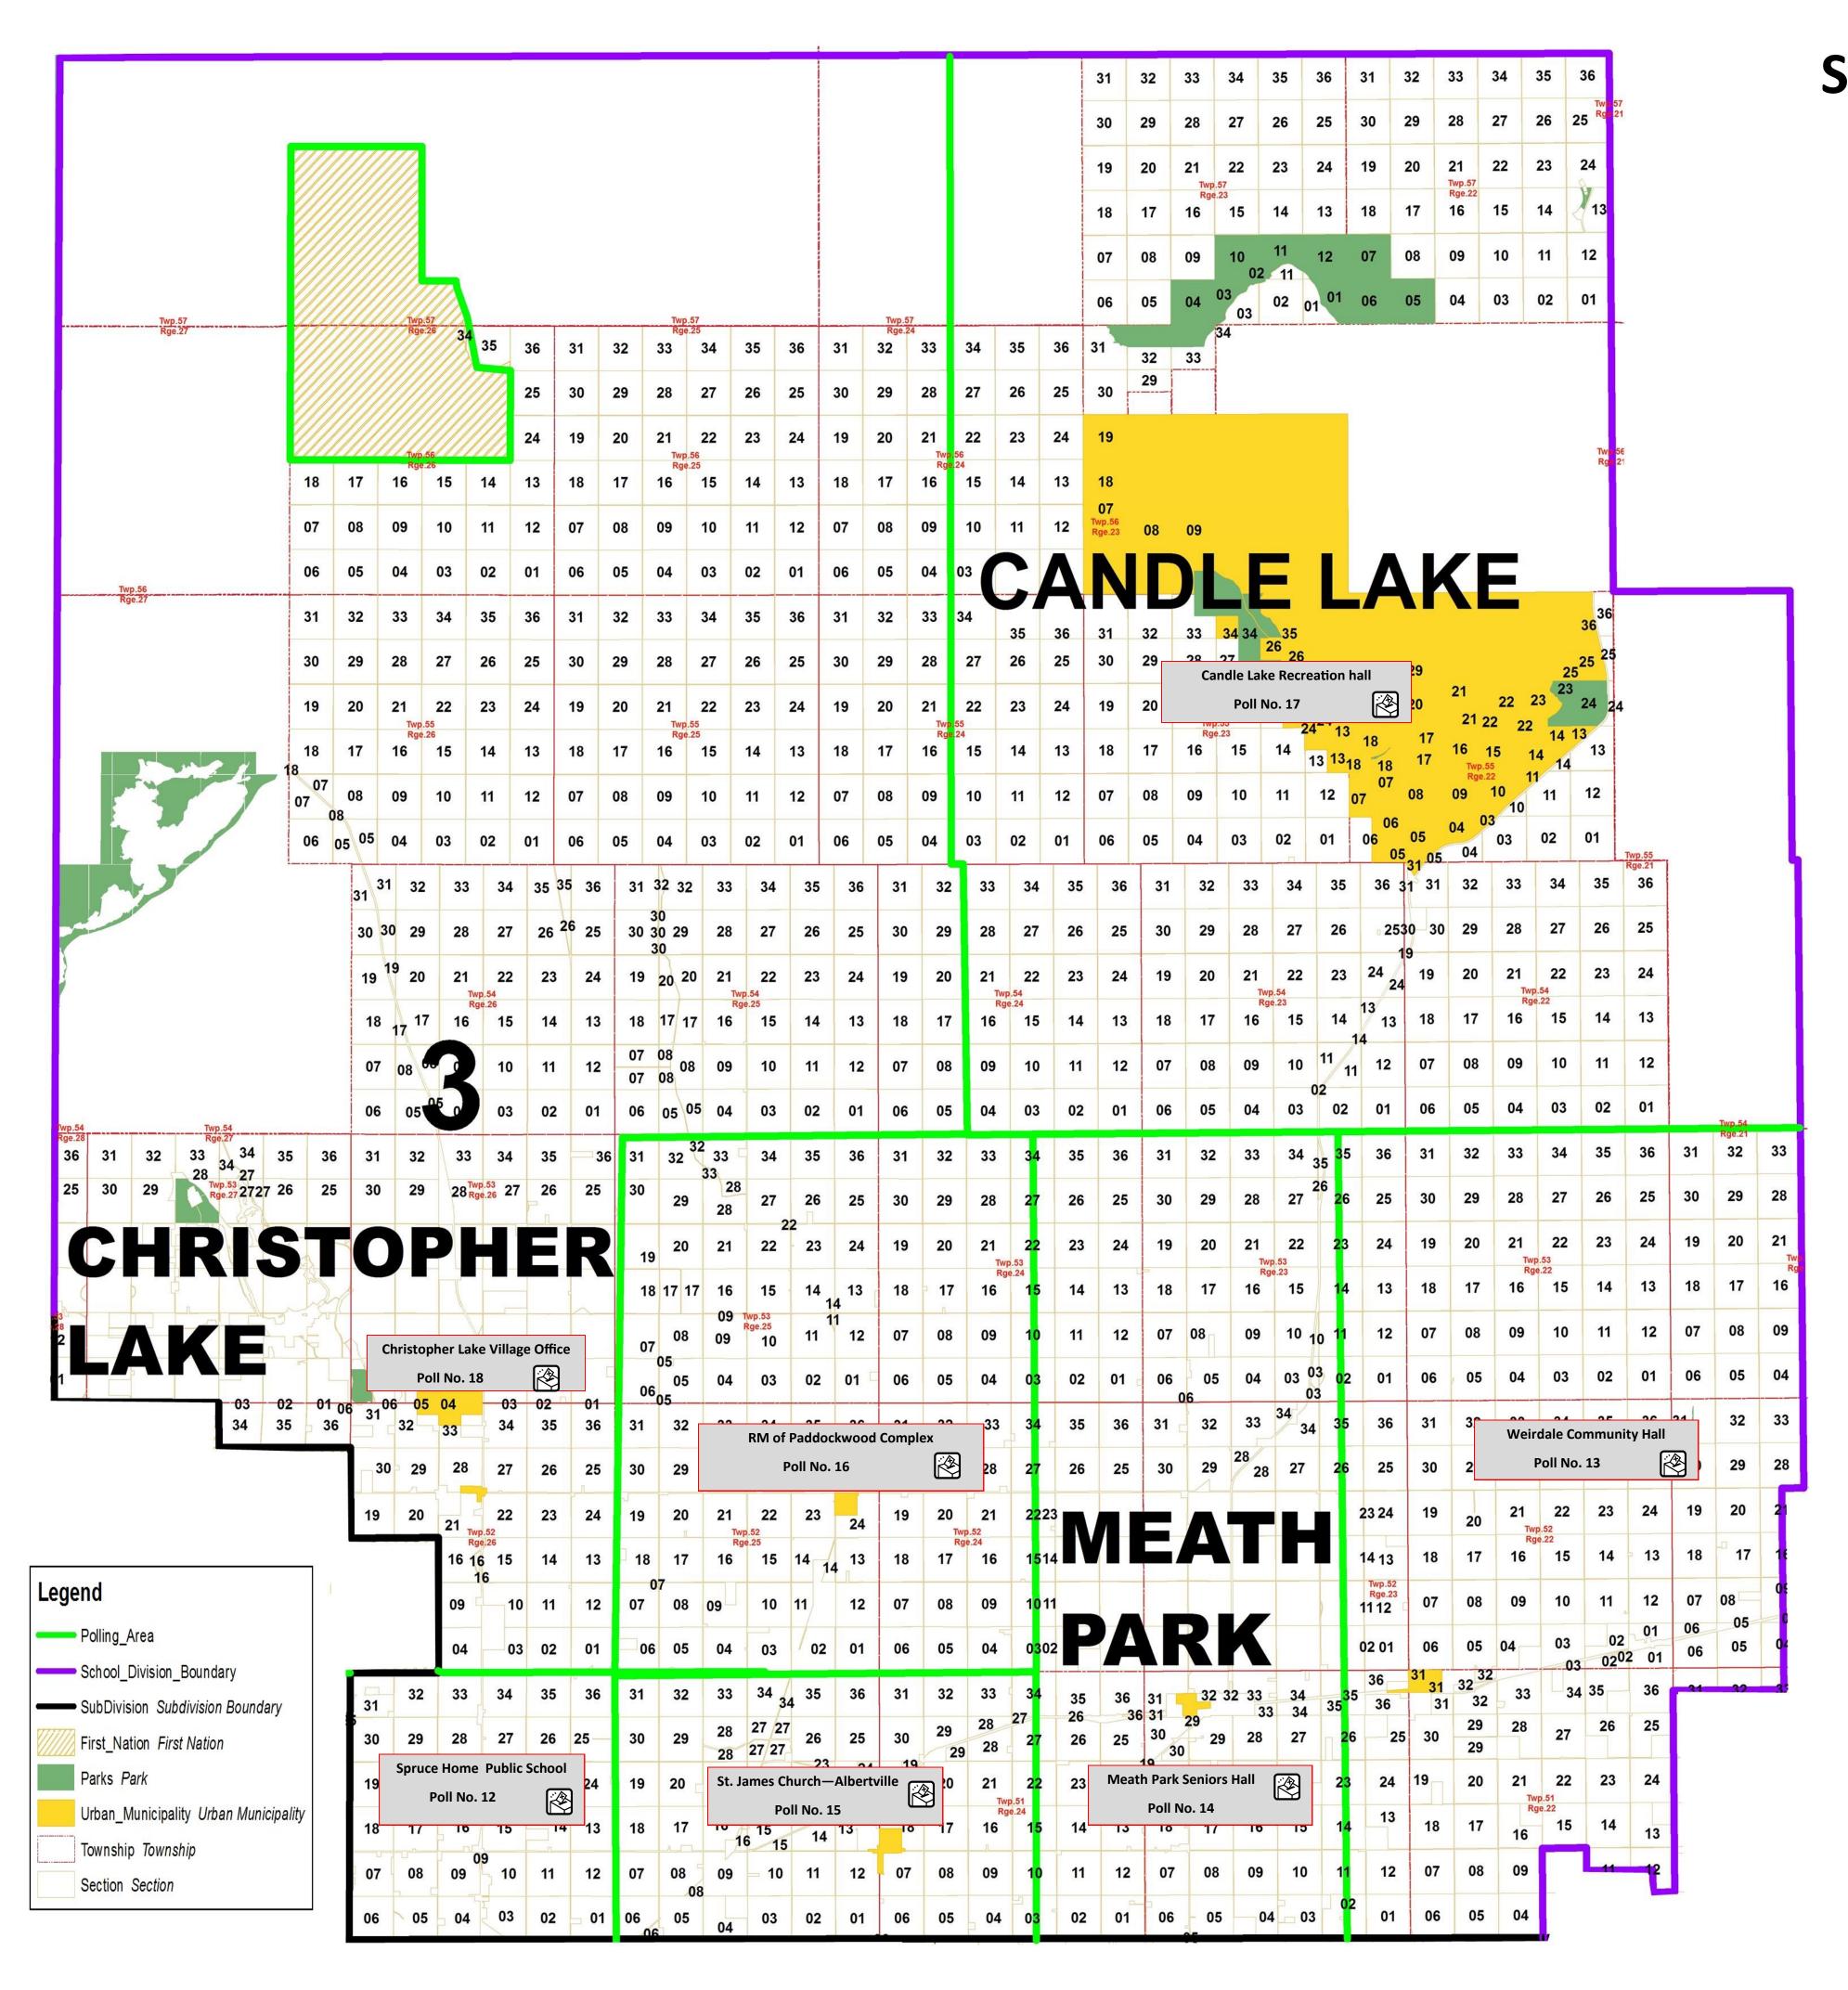

## **Subdivision 3 Polling Area Map**

| Subdivision No. 3 |                                 |                         |
|-------------------|---------------------------------|-------------------------|
| Poll No. 12       | Spruce Home Public School       | Hwy No. 2 North         |
| Poll No. 13       | Weirdale Community Hall         | Weirdale                |
| Poll No. 14       | Meath Park Seniors Hall         | Meath Park              |
| Poll No. 15       | St. James Church                | Albertville             |
| Poll No. 16       | RM of Paddockwood Complex       | Paddockwood             |
| Poll No. 17       | Candle Lake Recreation Hall     | Candle Lake             |
| Poll No. 18       | Christopher Lake Village Office | Hwy No. 263 Christopher |
|                   |                                 | Lake                    |
|                   |                                 |                         |

This map has been prepared and authorized for distribution by Jerrold Pidborochynski, Returning Officer for the Saskatchewan Rivers Public School Division No. 119.

Saskatchewan Rivers Public School Division