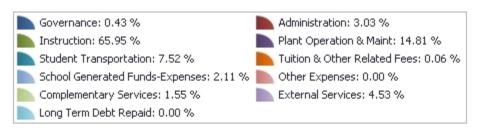

#### Governance

| Board Members Expense                   | 2019-2020 Final           | 2018-2019           | Variance  |
|-----------------------------------------|---------------------------|---------------------|-----------|
|                                         | Budget                    | Budget              |           |
| Remuneration                            | \$179,090                 | \$124,521           | \$54,569  |
| Other Remuneration                      | \$39,050                  | \$0                 | \$39,050  |
| Benefits                                | \$8,763                   | \$308               | \$8,455   |
| Travel                                  | \$20,058                  | \$9,358             | \$10,700  |
| Other                                   | \$0                       | \$0                 | \$0       |
| Total Board Members Expense:            | \$246,961                 | \$134,187           | \$112,774 |
| Conventions - Board Members             | 2019-2020 Final<br>Budget | 2018-2019<br>Budget | Variance  |
| Travel                                  | \$24,090                  | \$21,595            | \$2,495   |
| Other                                   | \$0                       | \$0                 | \$0       |
| Total Conventions - Board Members:      | \$24,090                  | \$21,595            | \$2,495   |
| Local Boards/Advisory Committees        | 2019-2020 Final<br>Budget | 2018-2019<br>Budget | Variance  |
| Grant To Local Boards                   | \$61,442                  | \$61,132            | \$310     |
| Total Local Boards/Advisory Committees: | \$61,442                  | \$61,132            | \$310     |
| Elections                               | 2019-2020 Final<br>Budget | 2018-2019<br>Budget | Variance  |
| Division Board Local Board/Advisor      | \$0                       | \$0                 | \$0       |
| Total Elections:                        | \$0                       | \$0                 | \$0       |
| Other Governance Expenses               | 2019-2020 Final<br>Budget | 2018-2019<br>Budget | Variance  |
| Public Relations                        | \$3,200                   | \$3,200             | \$0       |
| Memberships & Dues                      | \$125,717                 | \$121,778           | \$3,939   |
| Special Events                          | \$6,000                   | \$3,500             | \$2,500   |
| Other                                   | \$3,000                   | \$2,000             | \$1,000   |
| Total Other Governance Expenses:        | \$137,917                 | \$130,478           | \$7,439   |
| Capital Asset Amortization              | 2019-2020 Final<br>Budget | 2018-2019<br>Budget | Variance  |
| Amortization                            | \$0                       | \$0                 | \$0       |
| Total Capital Asset Amortization:       | \$0                       | \$0                 | \$0       |
| Total Governance:                       | \$470,410                 | \$347,392           | \$123,018 |

#### Administration

| Administration Galarios a Bononto         | Budget                    | Budget              | Variation  |
|-------------------------------------------|---------------------------|---------------------|------------|
| Administration Salaries                   | \$1,208,085               | \$1,221,282         | (\$13,197) |
| Supportive Instr'L Salaries-Out-Of        | \$916,513                 | \$901,843           | \$14,670   |
| Caretaking Salaries                       | \$80,647                  | \$79,815            | \$833      |
| Sub Sal-Non-Teacher                       | \$0                       | \$0                 | \$0        |
| Sub - CPP- Non - Teacher                  | \$62,824                  | \$59,587            | \$3,237    |
| Sub Teacher - El                          | \$23,467                  | \$23,466            | \$2        |
| Sub Salary - MEPP                         | \$115,986                 | \$117,099           | (\$1,113)  |
| Sub Salary - Group Insurance              | \$38,535                  | \$35,362            | \$3,173    |
| Sub Teachers WCB                          | \$22,770                  | \$30,667            | (\$7,897)  |
| Retirement Plan                           | \$2,250                   | \$3,000             | (\$750)    |
| Other Benefits                            | \$8,250                   | \$8,150             | \$100      |
| Employee Future Benefits                  | \$0                       | \$0                 | \$0        |
| Total Administration Salaries & Benefits: | \$2,479,327               | \$2,480,270         | (\$943)    |
| Supplies & Services                       | 2019-2020 Final<br>Budget | 2018-2019<br>Budget | Variance   |
| Dept/Program Admin Supplies & Services    | \$40,750                  | \$45,904            | (\$5,154)  |
| Legal Fees                                | \$36,000                  | \$36,000            | \$0        |
| Subscriptions                             | \$1,600                   | \$2,000             | (\$400)    |
| Memberships & Dues                        | \$1,000                   | \$1,000             | \$0        |
| Audit Fees                                | \$50,267                  | \$50,267            | \$0        |
| Computer Supplies & Services              | \$124,406                 | \$119,500           | \$4,906    |
| Professional/Contracted Services          | \$5,000                   | \$5,000             | \$0        |
| Special Events                            | \$0                       | \$0                 | \$0        |
| Insurance                                 | \$7,015                   | \$6,878             | \$137      |
| Total Supplies & Services:                | \$266,038                 | \$266,549           | (\$511)    |
| Non-Capital Equipment                     | 2019-2020 Final<br>Budget | 2018-2019<br>Budget | Variance   |
| Purchase Of Furn & Equip                  | \$24,000                  | \$26,000            | (\$2,000)  |
| Purchase Of Vehicles                      | \$0                       | \$0                 | \$0        |
| Rent / Lease Of Instructional Equi        | \$5,000                   | \$4,500             | \$500      |
| Repair Of Equipment                       | \$4,500                   | \$4,500             | \$0        |
| Photocopier Operating Costs               | \$8,500                   | \$8,500             | \$0        |
| Total Non-Capital Equipment:              | \$42,000                  | \$43,500            | (\$1,500)  |
|                                           |                           |                     |            |

#### Instruction

| Instructional Salaries & Benefits        | 2019-2020 Final<br>Budget | 2018-2019<br>Budget | Variance    |
|------------------------------------------|---------------------------|---------------------|-------------|
| General                                  | \$0                       | \$35,000            | (\$35,000)  |
| School Admin Salaries (Prin/Vp)          | \$6,210,328               | \$6,166,631         | \$43,697    |
| Teacher Contract Salaries-School B       | \$38,976,623              | \$39,097,860        | (\$121,237) |
| Supportive Instr'L Salaries-Teacher      | \$1,428,226               | \$1,620,688         | (\$192,462) |
| Program/Technical Support Salaries       | \$1,028,661               | \$1,045,911         | (\$17,250)  |
| Sub Sal-Non-Teacher                      | \$0                       | \$0                 | \$0         |
| Sub Sal-Supp Instr'l/Prog/Tech-Tea       | \$0                       | \$0                 | \$0         |
| Sub Sal-P/Vp & School-Based Teacher      | \$1,881,004               | \$1,957,831         | (\$76,827)  |
| Sub - CPP- Non - Teacher                 | \$1,744,858               | \$1,687,027         | \$57,831    |
| Sub Teacher - El                         | \$623,698                 | \$637,012           | (\$13,314)  |
| Sub Teachers WCB                         | \$34,853                  | \$39,723            | (\$4,870)   |
| Retirement Plan                          | \$0                       | \$0                 | \$0         |
| Other Benefits                           | \$79,262                  | \$15,000            | \$64,262    |
| Employee Future Benefits                 | \$0                       | \$0                 | \$0         |
| Total Instructional Salaries & Benefits: | \$52,007,513              | \$52,302,682        | (\$295,169) |

## **Plant Operation & Maint**

| Plant Operation & Maint Salaries & Benefits        | 2019-2020 Final<br>Budget | 2018-2019<br>Budget | Variance   |
|----------------------------------------------------|---------------------------|---------------------|------------|
| Program Support Salaries                           | \$46,538                  | \$38,385            | \$8,153    |
| Plant Op & Maint Supervisor Salaries               | \$317,684                 | \$309,500           | \$8,184    |
| Caretaking Salaries                                | \$3,123,638               | \$3,066,710         | \$56,928   |
| Maintenance Salaries                               | \$958,788                 | \$932,701           | \$26,087   |
| Casual Salary                                      | \$42,800                  | \$42,800            | \$0        |
| Sub Sal-Non-Teacher                                | \$164,527                 | \$164,527           | \$0        |
| Sub - CPP- Non - Teacher                           | \$208,451                 | \$200,357           | \$8,093    |
| Sub Teacher - El                                   | \$95,140                  | \$95,077            | \$63       |
| Sub Salary - MEPP                                  | \$413,607                 | \$404,666           | \$8,942    |
| Sub Salary - Group Insurance                       | \$103,976                 | \$96,708            | \$7,268    |
| Sub Teachers WCB                                   | \$64,823                  | \$87,719            | (\$22,896) |
| Retirement Plan                                    | \$2,250                   | \$1,500             | \$750      |
| Other Benefits                                     | \$10,000                  | \$10,000            | \$0        |
| Employee Future Benefits                           | \$0                       | \$0                 | \$0        |
| Total Plant Operation & Maint Salaries & Benefits: | \$5,552,222               | \$5,450,650         | \$101,572  |

## **Student Transportation**

| Transportation Salaries & Benefits        | 2019-2020 Final<br>Budget | 2018-2019<br>Budget | Variance   |
|-------------------------------------------|---------------------------|---------------------|------------|
| Program Support Salaries                  | \$88,390                  | \$86,656            | \$1,734    |
| Caretaking Salaries                       | \$19,445                  | \$19,064            | \$381      |
| Transportion Supervisor Salaries          | \$192,675                 | \$190,808           | \$1,867    |
| Bus Driver Salaries                       | \$2,067,340               | \$1,992,092         | \$75,248   |
| Mechanics Salaries                        | \$358,934                 | \$358,473           | \$461      |
| Sub Sal-Non-Teacher                       | \$136,158                 | \$136,158           | \$0        |
| Sub - CPP- Non - Teacher                  | \$118,613                 | \$119,954           | (\$1,341)  |
| Sub Teacher - EI                          | \$57,253                  | \$56,522            | \$731      |
| Sub Salary - MEPP                         | \$245,410                 | \$238,238           | \$7,172    |
| Sub Salary - Group Insurance              | \$116,457                 | \$108,505           | \$7,952    |
| Sub Teachers WCB                          | \$38,956                  | \$52,682            | (\$13,726) |
| Other Benefits                            | \$1,200                   | \$1,000             | \$200      |
| Employee Future Benefits                  | \$0                       | \$0                 | \$0        |
| Total Transportation Salaries & Benefits: | \$3,440,831               | \$3,360,152         | \$80,679   |

## **Tuition & Other Related Fees**

| Tuition Fees         |                              | 2019-2020 Final<br>Budget | 2018-2019<br>Budget | Variance |
|----------------------|------------------------------|---------------------------|---------------------|----------|
| School Divisions     |                              | \$6,500                   | \$6,500             | \$0      |
| Federal Government   |                              | \$0                       | \$0                 | \$0      |
| First Nations        |                              | \$0                       | \$0                 | \$0      |
| Individuals & Others |                              | \$62,572                  | \$62,572            | \$0      |
|                      | Total Tuition Fees:          | \$69,072                  | \$69,072            | \$0      |
| Transportation Fees  |                              | 2019-2020 Final<br>Budget | 2018-2019<br>Budget | Variance |
| School Divisions     |                              | \$0                       | \$0                 | \$0      |
| Federal Government   |                              | \$0                       | \$0                 | \$0      |
| First Nations        |                              | \$0                       | \$0                 | \$0      |
| Individuals & Others |                              | \$0                       | \$0                 | \$0      |
|                      | Total Transportation Fees:   | \$0                       | \$0                 | \$0      |
| Other Related Fees   |                              | 2019-2020 Final<br>Budget | 2018-2019<br>Budget | Variance |
| School Divisions     |                              | \$0                       | \$0                 | \$0      |
| Federal Government   |                              | \$0                       | \$0                 | \$0      |
| First Nations        |                              | \$0                       | \$0                 | \$0      |
| Individuals & Others |                              | \$0                       | \$0                 | \$0      |
|                      | Total Other Related Fees:    | \$0                       | \$0                 | \$0      |
| Total Tu             | uition & Other Related Fees: | \$69,072                  | \$69,072            | \$0      |

## **School Generated Funds-Expenses**

| Instructional Aids                     | 2019-2020 Final<br>Budget | 2018-2019<br>Budget | Variance |
|----------------------------------------|---------------------------|---------------------|----------|
| Academic Supplies                      | \$200,000                 | \$200,000           | \$0      |
| Total Instructional Aids:              | \$200,000                 | \$200,000           | \$0      |
| Supplies & Services                    | 2019-2020 Final<br>Budget | 2018-2019<br>Budget | Variance |
| Dept/Program Admin Supplies & Services | \$700,000                 | \$700,000           | \$0      |
| Cost Of Sales                          | \$0                       | \$0                 | \$0      |
| Total Supplies & Services:             | \$700,000                 | \$700,000           | \$0      |
| Non-Capital Equipment                  | 2019-2020 Final<br>Budget | 2018-2019<br>Budget | Variance |
| Purchase Of Academic Furn & Equip      | \$70,000                  | \$70,000            | \$0      |
| Total Non-Capital Equipment:           | \$70,000                  | \$70,000            | \$0      |
| Capital Asset Amortization             | 2019-2020 Final<br>Budget | 2018-2019<br>Budget | Variance |
| Amortization                           | \$25,000                  | \$25,000            | \$0      |
| Total Capital Asset Amortization:      | \$25,000                  | \$25,000            | \$0      |
| Student Related Expense                | 2019-2020 Final<br>Budget | 2018-2019<br>Budget | Variance |
| Special Programs                       | \$0                       | \$0                 | \$0      |
| School Funded Expenses                 | \$1,310,000               | \$1,310,000         | \$0      |
| Total Student Related Expense:         | \$1,310,000               | \$1,310,000         | \$0      |
| Total School Generated Funds-Expenses: | \$2,305,000               | \$2,305,000         | \$0      |

## **Other Expenses**

| Allowance For Uncollectible Taxes         | 2019-2020 Final<br>Budget | 2018-2019<br>Budget | Variance  |
|-------------------------------------------|---------------------------|---------------------|-----------|
| Allowance For Uncollectible Taxes         | \$0                       | \$0                 | \$0       |
| Total Allowance For Uncollectible Taxes:  | \$0                       | \$0                 | \$0       |
| Loss-Disposal Tangible Cap Assets         | 2019-2020 Final<br>Budget | 2018-2019<br>Budget | Variance  |
| Loss-Disposal Tangible Cap Assets         | \$0                       | \$0                 | \$0       |
| Total Loss-Disposal Tangible Cap Assets:  | \$0                       | \$0                 | \$0       |
| Write Down-Tangible Capital Assets        | 2019-2020 Final<br>Budget | 2018-2019<br>Budget | Variance  |
| Write Down-Tangible Cap Assets            | \$0                       | \$0                 | \$0       |
| Total Write Down-Tangible Capital Assets: | \$0                       | \$0                 | \$0       |
| Short Term Debt                           | 2019-2020 Final<br>Budget | 2018-2019<br>Budget | Variance  |
| Current Interest                          | \$0                       | \$2,000             | (\$2,000) |
| Service Charges                           | \$500                     | \$500               | \$0       |
| Total Short Term Debt:                    | \$500                     | \$2,500             | (\$2,000) |
| Debentures                                | 2019-2020 Final<br>Budget | 2018-2019<br>Budget | Variance  |
| School Facilities-Div Share               | \$0                       | \$0                 | \$0       |
| Other Facilities-Div Share                | \$0                       | \$0                 | \$0       |
| Total Debentures:                         | \$0                       | \$0                 | \$0       |
| Capital Loans                             | 2019-2020 Final<br>Budget | 2018-2019<br>Budget | Variance  |
| School Facilities-Div Share               | \$0                       | \$0                 | \$0       |
| Other Facilities-Div Share                | \$0                       | \$0                 | \$0       |
| Total Capital Loans:                      | \$0                       | \$0                 | \$0       |
| Other Long-Term Debt                      | 2019-2020 Final<br>Budget | 2018-2019<br>Budget | Variance  |
| School Facilities-Div Share               | \$0                       | \$0                 | \$0       |
| Other Facilities-Div Share                | \$0                       | \$0                 | \$0       |
| Total Other Long-Term Debt:               | \$0                       | \$0                 | \$0       |
| Total Other Expenses:                     | \$500                     | \$2,500             | (\$2,000) |

## **Complementary Services**

| Tuition Fees         | 2019-2020 Final<br>Budget | 2018-2019<br>Budget | Variance |
|----------------------|---------------------------|---------------------|----------|
| School Divisions     | \$0                       | \$0                 | \$0      |
| Federal Government   | \$0                       | \$0                 | \$0      |
| First Nations        | \$0                       | \$0                 | \$0      |
| Individuals & Others | \$0                       | \$0                 | \$0      |
| Total Tuition Fees:  | \$0                       | \$0                 | \$0      |