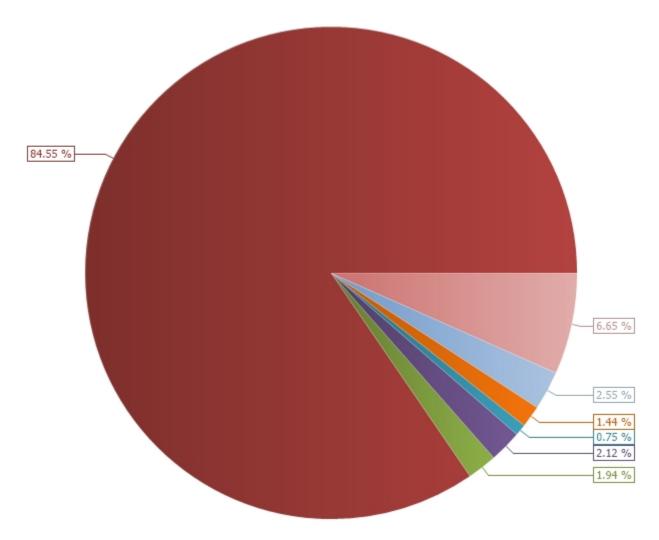

## **Property Taxation**

| Tax Levy                 | 2018-2019 Final<br>Budget | 2017-2018<br>Budget | Variance      |
|--------------------------|---------------------------|---------------------|---------------|
| Rural Levy               | \$0                       | \$7,792,223         | (\$7,792,223) |
| Urban Levy               | \$0                       | \$0                 | \$0           |
| Total Tax Levy:          | \$0                       | \$7,792,223         | (\$7,792,223) |
| Total Property Taxation: | \$0                       | \$7,792,223         | (\$7,792,223) |

#### **Grants**

| Ministry Of Education Grants        | 2018-2019 Final<br>Budget | 2017-2018<br>Budget | Variance    |
|-------------------------------------|---------------------------|---------------------|-------------|
| Foundation Grant                    | \$87,979,308              | \$78,653,811        | \$9,325,497 |
| Capital Grants                      | \$2,297,373               | \$1,986,028         | \$311,345   |
| Other                               | \$158,361                 | \$63,000            | \$95,361    |
| Total Ministry Of Education Grants: | \$90,435,042              | \$80,702,839        | \$9,732,203 |
| Other Provincial Grants             | 2018-2019 Final<br>Budget | 2017-2018<br>Budget | Variance    |
| Capital Grants                      | \$0                       | \$0                 | \$0         |
| Other Provincial Grants             | \$0                       | \$0                 | \$0         |
| Total Other Provincial Grants:      | \$0                       | \$0                 | \$0         |
| Federal Grants                      | 2018-2019 Final<br>Budget | 2017-2018<br>Budget | Variance    |
| General                             | \$42,600                  | \$42,600            | \$0         |
| Capital Grants                      | \$0                       | \$0                 | \$0         |
| Federal Grants                      | \$0                       | \$0                 | \$0         |
| Total Federal Grants:               | \$42,600                  | \$42,600            | \$0         |
| Grants From Others                  | 2018-2019 Final<br>Budget | 2017-2018<br>Budget | Variance    |
| Capital Grants                      | \$0                       | \$0                 | \$0         |
| Other Provincial Grants             | \$294,180                 | \$294,180           | \$0         |
| Other                               | \$0                       | \$0                 | \$0         |
| Total Grants From Others:           | \$294,180                 | \$294,180           | \$0         |
| Total Grants:                       | \$90,771,822              | \$81,039,619        | \$9,732,203 |

## **Tuition & Related Fees**

| Tuition Fees                              | 2018-2019 Final<br>Budget | 2017-2018<br>Budget | Variance  |
|-------------------------------------------|---------------------------|---------------------|-----------|
| School Divisions                          | \$0                       | \$0                 | \$0       |
| Federal Government                        | \$2,087,952               | \$1,861,620         | \$226,332 |
| First Nations                             | \$0                       | \$0                 | \$0       |
| Individuals & Others                      | \$0                       | \$0                 | \$0       |
| Total Tuition Fees:                       | \$2,087,952               | \$1,861,620         | \$226,332 |
| Transportation Fees                       | 2018-2019 Final<br>Budget | 2017-2018<br>Budget | Variance  |
| School Divisions                          | \$0                       | \$0                 | \$0       |
| Federal Government                        | \$0                       | \$0                 | \$0       |
| First Nations                             | \$0                       | \$0                 | \$0       |
| Individuals & Others                      | \$0                       | \$0                 | \$0       |
| Total Transportation Fees:                | \$0                       | \$0                 | \$0       |
| Other Related Fees                        | 2018-2019 Final<br>Budget | 2017-2018<br>Budget | Variance  |
| School Divisions                          | \$0                       | \$0                 | \$0       |
| Federal Government                        | \$0                       | \$0                 | \$0       |
| First Nations                             | \$0                       | \$0                 | \$0       |
| Individuals & Others                      | \$0                       | \$0                 | \$0       |
| Total Other Related Fees:                 | \$0                       | \$0                 | \$0       |
| Federal/First Nations Capital Fees        | 2018-2019 Final<br>Budget | 2017-2018<br>Budget | Variance  |
| Federal Government                        | \$0                       | \$0                 | \$0       |
| First Nations                             | \$0                       | \$0                 | \$0       |
| Individuals & Others                      | \$0                       | \$0                 | \$0       |
| Total Federal/First Nations Capital Fees: | \$0                       | \$0                 | \$0       |

### **School Generated Funds**

| <b>#00.000</b> |          |         |
|----------------|----------|---------|
| \$30,000       | \$30,000 | \$0     |
| \$0            | \$0      | \$0     |
| \$30,000       | \$30,000 | \$0     |
|                | \$0      | \$0 \$0 |

## **Other Revenue**

| Miscellaneous Revenue             | 2018-2019 Final           | 2017-2018           | Variance   |
|-----------------------------------|---------------------------|---------------------|------------|
| Miscellaneous Revenue             | Budget                    | 2017-2018<br>Budget | variance   |
| Fees                              | \$64,896                  | \$68,000            | (\$3,104)  |
| Reimbursements                    | \$396,128                 | \$367,089           | \$29,039   |
| Other                             | \$75,000                  | \$75,000            | \$0        |
| Total Miscellaneous Revenue:      | \$536,024                 | \$510,089           | \$25,935   |
| Sales & Rentals                   | 2018-2019 Final<br>Budget | 2017-2018<br>Budget | Variance   |
| Food Sales                        | \$0                       | \$0                 | \$0        |
| Sale Of Materials                 | \$1,500                   | \$1,500             | \$0        |
| Rentals                           | \$17,500                  | \$17,500            | \$0        |
| Sale Of Non-Capital Assets        | \$0                       | \$0                 | \$0        |
| Other                             | \$0                       | \$0                 | \$0        |
| Total Sales & Rentals:            | \$19,000                  | \$19,000            | \$0        |
| Investments                       | 2018-2019 Final<br>Budget | 2017-2018<br>Budget | Variance   |
| Interest & Dividends              | \$239,910                 | \$237,012           | \$2,898    |
| Other                             | \$0                       | \$0                 | \$0        |
| Total Investments:                | \$239,910                 | \$237,012           | \$2,898    |
| Tangible Capital Assets           | 2018-2019 Final<br>Budget | 2017-2018<br>Budget | Variance   |
| Gain-Disposal Tangible Cap Assets | \$10,000                  | \$30,000            | (\$20,000) |
| Interest & Dividends              | \$0                       | \$0                 | \$0        |
| Total Tangible Capital Assets:    | \$10,000                  | \$30,000            | (\$20,000) |
| Total Other Revenue:              | \$804,934                 | \$796,101           | \$8,833    |

| Other Related Fees                | 2018-2019 Final<br>Budget | 2017-2018<br>Budget | Variance |
|-----------------------------------|---------------------------|---------------------|----------|
| First Nations                     | \$0                       | \$0                 | \$0      |
| Individuals & Others              | \$0                       | \$0                 | \$0      |
| Total Other Related Fees:         | \$0                       | \$0                 | \$0      |
| Miscellaneous Revenue             | 2018-2019 Final<br>Budget | 2017-2018<br>Budget | Variance |
| Fees                              | \$0                       | \$0                 | \$0      |
| Reimbursements                    | \$0                       | \$0                 | \$0      |
| Other                             | \$0                       | \$0                 | \$0      |
| Total Miscellaneous Revenue:      | \$0                       | \$0                 | \$0      |
| Sales & Rentals                   | 2018-2019 Final<br>Budget | 2017-2018<br>Budget | Variance |
| Food Sales                        | \$0                       | \$0                 | \$0      |
| Sale Of Materials                 | \$0                       | \$0                 | \$0      |
| Rentals                           | \$0                       | \$0                 | \$0      |
| Sale Of Non-Capital Assets        | \$0                       | \$0                 | \$0      |
| Other                             | \$0                       | \$0                 | \$0      |
| Total Sales & Rentals:            | \$0                       | \$0                 | \$0      |
| Tangible Capital Assets           | 2018-2019 Final<br>Budget | 2017-2018<br>Budget | Variance |
| Gain-Disposal Tangible Cap Assets | \$0                       | \$0                 | \$0      |
| Interest & Dividends              | \$0                       | \$0                 | \$0      |
| Total Tangible Capital Assets:    | \$0                       | \$0                 | \$0      |
| Total Complementary Services:     | \$1,542,876               | \$1,514,580         | \$28,296 |

| Other Related Fees             | 2018-2019 Final<br>Budget | 2017-2018<br>Budget | Variance |
|--------------------------------|---------------------------|---------------------|----------|
| First Nations                  | \$0                       | \$0                 | \$0      |
| Individuals & Others           | \$0                       | \$0                 | \$0      |
| Total Other Related Fees:      | \$0                       | \$0                 | \$0      |
| Miscellaneous Revenue          | 2018-2019 Final<br>Budget | 2017-2018<br>Budget | Variance |
| Fees                           | \$0                       | \$0                 | \$0      |
| Reimbursements                 | \$284,818                 | \$284,818           | \$0      |
| Other                          | \$0                       | \$0                 | \$0      |
| Total Miscellaneous Revenue:   | \$284,818                 | \$284,818           | \$0      |
| Sales & Rentals                | 2018-2019 Final<br>Budget | 2017-2018<br>Budget | Variance |
| Food Sales                     | \$284,615                 | \$284,615           | \$0      |
| Sale Of Materials              | \$0                       | \$0                 | \$0      |
| Rentals                        | \$0                       | \$0                 | \$0      |
| Sale Of Non-Capital Assets     | \$0                       | \$0                 | \$0      |
| Other                          | \$0                       | \$0                 | \$0      |
| Total Sales & Rentals:         | \$284,615                 | \$284,615           | \$0      |
| Tangible Capital Assets        | 2018-2019 Final<br>Budget | 2017-2018<br>Budget | Variance |
| Interest & Dividends           | \$0                       | \$0                 | \$0      |
| Total Tangible Capital Assets: | \$0                       | \$0                 | \$0      |
| Total External Services:       | \$2,732,797               | \$2,687,566         | \$45,231 |

### **Fund Balance**

| Other   |                    | 2018-2019 Final<br>Budget | 2017-2018<br>Budget | Variance    |
|---------|--------------------|---------------------------|---------------------|-------------|
| General |                    | \$7,137,500               | \$7,282,200         | (\$144,700) |
| Other   |                    | \$0                       | \$0                 | \$0         |
|         | Total Other:       | \$7,137,500               | \$7,282,200         | (\$144,700) |
| Т       | otal Fund Balance: | \$7,137,500               | \$7,282,200         | (\$144,700) |