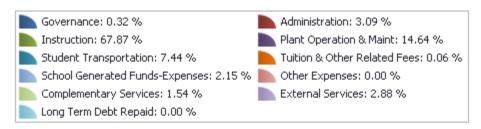

#### Governance

| Board Members Expense                                 | 2018-2019 Final<br>Budget | 2017-2018<br>Budget | Variance  |
|-------------------------------------------------------|---------------------------|---------------------|-----------|
| Indemnity                                             | \$124,521                 | \$61,863            | \$62,658  |
| Supervision                                           | \$0                       | \$0                 | \$0       |
| Committees                                            | \$0                       | \$0                 | \$0       |
| Benefits                                              | \$308                     | \$308               | \$0       |
| Travel                                                | \$9,358                   | \$13,051            | (\$3,693) |
| Other                                                 | \$0                       | \$0                 | \$0       |
| Total Board Members Expense:                          | \$134,187                 | \$75,222            | \$58,965  |
| Conventions - Board Members                           | 2018-2019 Final<br>Budget | 2017-2018<br>Budget | Variance  |
| Indemnity                                             | \$0                       | \$0                 | \$0       |
| Travel                                                | \$21,595                  | \$7,500             | \$14,095  |
| Other                                                 | \$0                       | \$0                 | \$0       |
| Total Conventions - Board Members:                    | \$21,595                  | \$7,500             | \$14,095  |
| Local Boards/Advisory Committees                      | 2018-2019 Final<br>Budget | 2017-2018<br>Budget | Variance  |
| Indemnity                                             | \$0                       | \$0                 | \$0       |
| Grant To Local Boards                                 | \$61,132                  | \$58,080            | \$3,052   |
| Travel                                                | \$0                       | \$0                 | \$0       |
| Other                                                 | \$0                       | \$0                 | \$0       |
| Total Local Boards/Advisory Committees:               | \$61,132                  | \$58,080            | \$3,052   |
| Conventions-Local Board/Advisory Committees           | 2018-2019 Final<br>Budget | 2017-2018<br>Budget | Variance  |
| Indemnity                                             | \$0                       | \$0                 | \$0       |
| Travel                                                | \$0                       | \$0                 | \$0       |
| Other                                                 | \$0                       | \$0                 | \$0       |
| Total Conventions-Local Board/Advisory<br>Committees: | \$0                       | \$0                 | \$0       |
| Elections                                             | 2018-2019 Final<br>Budget | 2017-2018<br>Budget | Variance  |
| Division Board Local Board/Advisor                    | \$0                       | \$0                 | \$0       |
| Total Elections:                                      | \$0                       | \$0                 | \$0       |

\$3,500

2017-2018

**Budget** 

| Other Governance Expenses         | 2018-2019 Final<br>Budget | 2017-2018<br>Budget | Variance   |
|-----------------------------------|---------------------------|---------------------|------------|
| Other                             | \$2,000                   | \$0                 | \$2,000    |
| Total Other Governance Expenses:  | \$130,478                 | \$184,120           | (\$53,642) |
| Capital Asset Amortization        | 2018-2019 Final<br>Budget | 2017-2018<br>Budget | Variance   |
| Amortization                      | \$0                       | \$0                 | \$0        |
| Total Capital Asset Amortization: | \$0                       | \$0                 | \$0        |
| Total Governance:                 | \$347,392                 | \$324,922           | \$22,470   |

| Building Operating Expense                | 2018-2019 Final           | 2017-2018           | Variance    |
|-------------------------------------------|---------------------------|---------------------|-------------|
|                                           | Budget                    | Budget              |             |
| Caretaking Material & Supplies            | \$4,700                   | \$4,700             | \$0         |
| Maintenance Material & Supplies           | \$4,500                   | \$4,500             | \$0         |
| Contracted Caretaking Services            | \$0                       | \$0                 | \$0         |
| Contracted Maintenance Services           | \$15,000                  | \$15,000            | \$0         |
| Minor Renovations                         | \$0                       | \$0                 | \$0         |
| Fuel                                      | \$13,000                  | \$24,640            | (\$11,640)  |
| Electricity                               | \$51,000                  | \$41,620            | \$9,380     |
| Water & Sewer                             | \$3,180                   | \$3,180             | \$0         |
| Property Tax                              | \$0                       | \$0                 | \$0         |
| Insurance                                 | \$0                       | \$0                 | \$0         |
| Appraisal Fees                            | \$0                       | \$0                 | \$0         |
| Rent Of Facilities                        | \$0                       | \$0                 | \$0         |
| Total Building Operating Expense:         | \$91,380                  | \$93,640            | (\$2,260)   |
| Communications                            | 2018-2019 Final<br>Budget | 2017-2018<br>Budget | Variance    |
| Postage                                   | \$10,600                  | \$10,500            | \$100       |
| Telephone,Fax,Portable Comm & Internet    | \$23,424                  | \$23,424            | \$0         |
| Advertising                               | \$29,000                  | \$29,000            | \$0         |
| Total Communications:                     | \$63,024                  | \$62,924            | \$100       |
| Travel                                    | 2018-2019 Final<br>Budget | 2017-2018<br>Budget | Variance    |
| Car Allowance                             | \$0                       | \$0                 | \$0         |
| Travel                                    | \$15,400                  | \$15,400            | \$0<br>\$0  |
| Board Operated Vehicles                   | \$15,400<br>\$0           | \$15,400<br>\$0     | \$0<br>\$0  |
| · · · · · · · · · · · · · · · · · · ·     | • -                       | , -                 |             |
| Total Travel:                             | \$15,400                  | \$15,400            | \$0         |
| Professional Development(Non-Salar        | 2018-2019 Final<br>Budget | 2017-2018<br>Budget | Variance    |
| Prof Development-Non-Teacher(Non-S        | \$54,200                  | \$54,200            | \$0         |
| Total Professional Development(Non-Salar: | \$54,200                  | \$54,200            | \$0         |
| Total Administration:                     | \$3,314,323               | \$3,824,287         | (\$509,963) |

| Student Related Expense        | 2018-2019 Final<br>Budget | 2017-2018<br>Budget | Variance    |
|--------------------------------|---------------------------|---------------------|-------------|
| Awards To Students             | \$23,800                  | \$23,800            | \$0         |
| Special Events                 | \$0                       | \$0                 | \$0         |
| Special Programs               | \$30,600                  | \$45,245            | (\$14,645)  |
| SRC Grant And Programs         | \$5,000                   | \$5,000             | \$0         |
| Total Student Related Expense: | \$59,400                  | \$74,045            | (\$14,645)  |
| Total Instruction:             | \$72,864,965              | \$70,825,643        | \$2,039,322 |

| Building Operating Expense                | 2018-2019 Final           | 2017-2018           | Variance    |
|-------------------------------------------|---------------------------|---------------------|-------------|
|                                           | Budget                    | Budget              |             |
| Caretaking Material & Supplies            | \$239,500                 | \$239,500           | \$0         |
| Maintenance Material & Supplies           | \$275,740                 | \$137,870           | \$137,870   |
| Contracted Caretaking Services            | \$8,200                   | \$8,200             | \$0         |
| Contracted Maintenance Services           | \$825,229                 | \$664,141           | \$161,088   |
| Minor Renovations                         | \$2,987,373               | \$3,398,449         | (\$411,076) |
| Fuel                                      | \$559,044                 | \$559,042           | \$2         |
| Electricity                               | \$1,209,127               | \$1,048,902         | \$160,225   |
| Water & Sewer                             | \$148,694                 | \$133,520           | \$15,174    |
| Property Tax                              | \$10,000                  | \$10,000            | \$0         |
| Insurance                                 | \$414,839                 | \$382,362           | \$32,477    |
| Appraisal Fees                            | \$15,000                  | \$15,000            | \$0         |
| Rent Of Facilities                        | \$22,000                  | \$22,000            | \$0         |
| Total Building Operating Expense:         | \$6,714,746               | \$6,618,986         | \$95,760    |
| Communications                            | 2018-2019 Final           | 2017-2018           | Variance    |
|                                           | Budget                    | Budget              |             |
| Postage                                   | \$0                       | \$0                 | \$0         |
| Telephone,Fax,Portable Comm & Internet    | \$16,500                  | \$16,500            | \$0         |
| Advertising                               | \$0                       | \$0                 | \$0         |
| Total Communications:                     | \$16,500                  | \$16,500            | \$0         |
| Travel                                    | 2018-2019 Final           | 2017-2018           | Variance    |
|                                           | Budget                    | Budget              |             |
| Car Allowance                             | \$0                       | \$0                 | \$0         |
| Travel                                    | \$15,000                  | \$15,000            | \$0         |
| Board Operated Vehicles                   | \$104,000                 | \$104,000           | \$0         |
| Total Travel:                             | \$119,000                 | \$119,000           | \$0         |
| Professional Development(Non-Salar        | 2018-2019 Final<br>Budget | 2017-2018<br>Budget | Variance    |
| Prof Development-Non-Teacher(Non-S        | \$16,000                  | \$16,000            | \$0         |
| Total Professional Development(Non-Salar: | \$16,000                  | \$16,000            | \$0         |
| Total Plant Operation & Maint:            | \$15,714,446              | \$15,231,059        | \$483,388   |

| Contracted Transportation & Allowance                  | 2018-2019 Final<br>Budget | 2017-2018<br>Budget | Variance   |
|--------------------------------------------------------|---------------------------|---------------------|------------|
| <b>Total Contracted Transportation &amp; Allowance</b> | \$1,703,978               | \$1,724,566         | (\$20,588) |
| Total Student Transportation:                          | \$7,992,298               | \$8,020,337         | (\$28,039) |

## **School Generated Funds-Expenses**

| Instructional Aids                     | 2018-2019 Final<br>Budget | 2017-2018<br>Budget | Variance |
|----------------------------------------|---------------------------|---------------------|----------|
| Academic Supplies                      | \$200,000                 | \$200,000           | \$0      |
| Total Instructional Aids:              | \$200,000                 | \$200,000           | \$0      |
| Supplies & Services                    | 2018-2019 Final<br>Budget | 2017-2018<br>Budget | Variance |
| Dept/Program Admin Supplies & Services | \$700,000                 | \$700,000           | \$0      |
| Cost Of Sales                          | \$0                       | \$0                 | \$0      |
| Total Supplies & Services:             | \$700,000                 | \$700,000           | \$0      |
| Non-Capital Equipment                  | 2018-2019 Final<br>Budget | 2017-2018<br>Budget | Variance |
| Purchase Of Academic Furn & Equip      | \$70,000                  | \$70,000            | \$0      |
| Total Non-Capital Equipment:           | \$70,000                  | \$70,000            | \$0      |
| Capital Asset Amortization             | 2018-2019 Final<br>Budget | 2017-2018<br>Budget | Variance |
| Amortization                           | \$25,000                  | \$25,000            | \$0      |
| Total Capital Asset Amortization:      | \$25,000                  | \$25,000            | \$0      |
| Student Related Expense                | 2018-2019 Final<br>Budget | 2017-2018<br>Budget | Variance |
| Special Programs                       | \$0                       | \$0                 | \$0      |
| School Funded Expenses                 | \$1,310,000               | \$1,310,000         | \$0      |
| Total Student Related Expense:         | \$1,310,000               | \$1,310,000         | \$0      |
| Total School Generated Funds-Expenses: | \$2,305,000               | \$2,305,000         | \$0      |

## **Other Expenses**

| Allowance For Uncollectible Taxes         | 2018-2019 Final<br>Budget | 2017-2018<br>Budget | Variance |            |
|-------------------------------------------|---------------------------|---------------------|----------|------------|
| Allowance For Uncollectible Taxes         | \$0                       | \$0                 | (        | \$0        |
| Total Allowance For Uncollectible Taxes:  | \$0                       | \$0                 | \$       | \$0        |
| Loss-Disposal Tangible Cap Assets         | 2018-2019 Final<br>Budget | 2017-2018<br>Budget | Variance |            |
| Loss-Disposal Tangible Cap Assets         | \$0                       | \$0                 | 5        | \$0        |
| Total Loss-Disposal Tangible Cap Assets:  | \$0                       | \$0                 | \$       | \$0        |
| Write Down-Tangible Capital Assets        | 2018-2019 Final<br>Budget | 2017-2018<br>Budget | Variance |            |
| Write Down-Tangible Cap Assets            | \$0                       | \$0                 | 5        | \$0        |
| Total Write Down-Tangible Capital Assets: | \$0                       | \$0                 | \$       | \$0        |
| Short Term Debt                           | 2018-2019 Final<br>Budget | 2017-2018<br>Budget | Variance |            |
| Current Interest                          | \$2,000                   | \$2,000             | Ç        | \$0        |
| Service Charges                           | \$500                     | \$500               | 5        | \$0        |
| Total Short Term Debt:                    | \$2,500                   | \$2,500             | \$       | \$0        |
| Debentures                                | 2018-2019 Final<br>Budget | 2017-2018<br>Budget | Variance |            |
| School Facilities-Div Share               | \$0                       | \$0                 | (        | \$0        |
| Other Facilities-Div Share                | \$0                       | \$0                 | 5        | \$0        |
| Total Debentures:                         | \$0                       | \$0                 | \$       | \$0        |
| Capital Loans                             | 2018-2019 Final<br>Budget | 2017-2018<br>Budget | Variance |            |
| School Facilities-Div Share               | \$0                       | \$0                 | (        | \$0        |
| Other Facilities-Div Share                | \$0                       | \$0                 | 5        | \$0        |
| Total Capital Loans:                      | \$0                       | \$0                 | \$       | \$0        |
|                                           |                           |                     |          |            |
| Other Long-Term Debt                      | 2018-2019 Final<br>Budget | 2017-2018<br>Budget | Variance |            |
| School Facilities-Div Share               | Budget<br>\$0             | Budget<br>\$0       |          | \$0        |
|                                           | Budget                    | Budget              |          | \$0<br>\$0 |
| School Facilities-Div Share               | Budget<br>\$0             | Budget<br>\$0       |          |            |

## **Complementary Services**

| Tuition Fees         | 2018-2019 Final<br>Budget | 2017-2018<br>Budget | Variance |
|----------------------|---------------------------|---------------------|----------|
| School Divisions     | \$0                       | \$0                 | \$0      |
| Federal Government   | \$0                       | \$0                 | \$0      |
| First Nations        | \$0                       | \$0                 | \$0      |
| Individuals & Others | \$0                       | \$0                 | \$0      |
| Total Tuition Fees:  | \$0                       | \$0                 | \$0      |