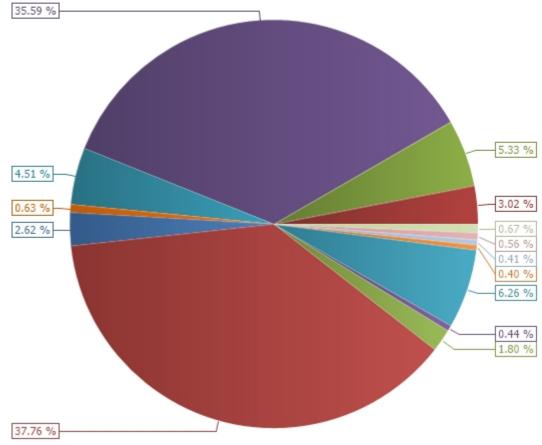

#### Administration

| Administration Salaries & Benefits        | 2016-2017 Final<br>Budget | 2015-2016<br>Budget | Variance   |
|-------------------------------------------|---------------------------|---------------------|------------|
| Administration Salaries                   | \$1,371,436               | \$1,401,621         | (\$30,185) |
| Supportive Instr'L Salaries-Out-Of        | \$1,425,124               | \$1,401,708         | \$23,416   |
| Caretaking Salaries                       | \$75,441                  | \$73,797            | \$1,643    |
| Sub Sal-Non-Teacher                       | \$0                       | \$16,000            | (\$16,000) |
| Sub - CPP- Non - Teacher                  | \$67,443                  | \$68,885            | (\$1,442)  |
| Sub Teacher - El                          | \$32,751                  | \$35,006            | (\$2,255)  |
| Sub Salary - MEPP                         | \$117,920                 | \$120,247           | (\$2,326)  |
| Sub Salary - Group Insurance              | \$41,242                  | \$41,334            | (\$92)     |
| Sub Teachers WCB                          | \$27,947                  | \$26,134            | \$1,813    |
| Retirement Plan                           | \$750                     | \$47,050            | (\$46,300) |
| Other Benefits                            | \$11,524                  | \$11,524            | \$0        |
| Employee Future Benefits                  | \$103,955                 | \$60,420            | \$43,535   |
| Total Administration Salaries & Benefits: | \$3,275,533               | \$3,303,727         | (\$28,193) |

| Supplies & Services                    | 2016-2017 Final<br>Budget | 2015-2016<br>Budget | Variance   |
|----------------------------------------|---------------------------|---------------------|------------|
| Dept/Program Admin Supplies & Services | \$83,412                  | \$91,620            | (\$8,208)  |
| Legal Fees                             | \$36,000                  | \$36,000            | \$0        |
| Subscriptions                          | \$2,000                   | \$2,000             | \$0        |
| Memberships & Dues                     | \$1,000                   | \$1,000             | \$0        |
| Audit Fees                             | \$50,267                  | \$50,267            | \$0        |
| Computer Supplies & Services           | \$113,000                 | \$99,500            | \$13,500   |
| Professional/Contracted Services       | \$13,500                  | \$43,000            | (\$29,500) |
| Insurance                              | \$5,984                   | \$12,108            | (\$6,124)  |
| Total Supplies & Services:             | \$305,163                 | \$335,495           | (\$30,332) |

| Non-Capital Equipment              | 2016-2017 Final<br>Budget | 2015-2016<br>Budget | Variance  |
|------------------------------------|---------------------------|---------------------|-----------|
| Purchase Of Furn & Equip           | \$28,000                  | \$21,000            | \$7,000   |
| Purchase Of Vehicles               | \$0                       | \$0                 | \$0       |
| Rent / Lease Of Instructional Equi | \$4,500                   | \$5,700             | (\$1,200) |
| Repair Of Equipment                | \$4,500                   | \$4,500             | \$0       |
| Photocopier Operating Costs        | \$8,500                   | \$8,500             | \$0       |
| Total Non-Capital Equipment:       | \$45,500                  | \$39,700            | \$5,800   |

| Capital Asset Amortization        | 2016-2017 Final<br>Budget | 2015-2016<br>Budget | Variance |
|-----------------------------------|---------------------------|---------------------|----------|
| Amortization                      | \$265,000                 | \$225,000           | \$40,000 |
| Total Capital Asset Amortization: | \$265,000                 | \$225,000           | \$40,000 |

| Building Operating Expense      | 2016-2017 Final<br>Budget | 2015-2016<br>Budget | Variance |
|---------------------------------|---------------------------|---------------------|----------|
| Caretaking Material & Supplies  | \$4,700                   | \$4,700             | \$0      |
| Maintenance Material & Supplies | \$4,500                   | \$4,500             | \$0      |

| Building Operating Expense                | 2016-2017 Final<br>Budget | 2015-2016<br>Budget | Variance   |
|-------------------------------------------|---------------------------|---------------------|------------|
| Contracted Caretaking Services            | \$0                       | \$0                 | \$0        |
| Contracted Maintenance Services           | \$24,000                  | \$24,000            | \$0        |
| Minor Renovations                         | \$15,000                  | \$15,000            | \$0        |
| Fuel                                      | \$24,640                  | \$24,640            | \$0        |
| Electricity                               | \$41,620                  | \$41,620            | \$0        |
| Water & Sewer                             | \$3,180                   | \$3,180             | \$0        |
| Property Tax                              | \$0                       | \$0                 | \$0        |
| Insurance                                 | \$0                       | \$0                 | \$0        |
| Appraisal Fees                            | \$0                       | \$0                 | \$0        |
| Rent Of Facilities                        | \$0                       | \$0                 | \$0        |
| Total Building Operating Expense:         | \$117,640                 | \$117,640           | \$0        |
| Communications                            | 2016-2017 Final<br>Budget | 2015-2016<br>Budget | Variance   |
| Postage                                   | \$10,500                  | \$7,500             | \$3,000    |
| Telephone,Fax,Portable Comm & Internet    | \$23,424                  | \$23,424            | \$0        |
| Advertising                               | \$40,700                  | \$42,400            | (\$1,700)  |
| Total Communications:                     | \$74,624                  | \$73,324            | \$1,300    |
| Travel                                    | 2016-2017 Final<br>Budget | 2015-2016<br>Budget | Variance   |
| Car Allowance                             | \$0                       | \$0                 | \$0        |
| Travel                                    | \$18,000                  | \$18,000            | \$0        |
| Board Operated Vehicles                   | \$0                       | \$0                 | \$0        |
| Total Travel:                             | \$18,000                  | \$18,000            | \$0        |
| Professional Development(Non-Salar        | 2016-2017 Final<br>Budget | 2015-2016<br>Budget | Variance   |
| Prof Development-Non-Teacher(Non-S        | \$59,200                  | \$65,700            | (\$6,500)  |
| Total Professional Development(Non-Salar: | \$59,200                  | \$65,700            | (\$6,500)  |
| Total Administration:                     | \$4,160,660               | \$4,178,586         | (\$17,925) |

#### Instruction

| Instructional Salaries & Benefits        | 2016-2017 Final<br>Budget | 2015-2016<br>Budget | Variance    |
|------------------------------------------|---------------------------|---------------------|-------------|
| General                                  | \$85,000                  | \$206,400           | (\$121,400) |
| School Admin Salaries (Prin/Vp)          | \$6,034,158               | \$5,884,751         | \$149,407   |
| Teacher Contract Salaries-School B       | \$39,158,400              | \$37,603,714        | \$1,554,687 |
| Supportive Instr'L Salaries-Teacher      | \$1,520,436               | \$1,401,172         | \$119,264   |
| Program/Technical Support Salaries       | \$1,077,360               | \$1,126,222         | (\$48,862)  |
| Sub Sal-Non-Teacher                      | \$0                       | \$0                 | \$0         |
| Sub Sal-Supp Instr'l/Prog/Tech-Tea       | \$0                       | \$10,000            | (\$10,000)  |
| Sub Sal-P/Vp & School-Based Teacher      | \$2,152,699               | \$1,970,148         | \$182,551   |
| Sub - CPP- Non - Teacher                 | \$1,538,729               | \$1,481,835         | \$56,894    |
| Sub Teacher - El                         | \$722,631                 | \$702,562           | \$20,069    |
| Sub Teachers WCB                         | \$34,743                  | \$32,130            | \$2,613     |
| Retirement Plan                          | \$0                       | \$120,000           | (\$120,000) |
| Other Benefits                           | \$15,000                  | \$15,000            | \$0         |
| Employee Future Benefits                 | \$174,002                 | \$168,945           | \$5,057     |
| Total Instructional Salaries & Benefits: | \$52,513,158              | \$50,722,879        | \$1,790,279 |

| Program Support (Non-Teacher Contr        | 2016-2017 Final<br>Budget | 2015-2016<br>Budget | Variance   |
|-------------------------------------------|---------------------------|---------------------|------------|
| Teacher Assistant Salaries                | \$7,047,637               | \$7,003,498         | \$44,139   |
| School Clerical Salaries                  | \$1,620,768               | \$1,623,467         | (\$2,699)  |
| Program/Technical Support Salaries        | \$781,767                 | \$728,852           | \$52,915   |
| Resource Centre Assistant Salaries        | \$866,049                 | \$948,501           | (\$82,452) |
| Student Supervision                       | \$100,000                 | \$129,000           | (\$29,000) |
| Pool Salaries                             | \$77,500                  | \$77,500            | \$0        |
| Sub Sal-Non-Teacher                       | \$673,729                 | \$538,681           | \$135,048  |
| Sub - CPP- Non - Teacher                  | \$492,341                 | \$492,605           | (\$264)    |
| Sub Teacher - EI                          | \$278,572                 | \$274,867           | \$3,705    |
| Sub Salary - MEPP                         | \$864,939                 | \$838,294           | \$26,645   |
| Sub Salary - Group Insurance              | \$332,164                 | \$370,692           | (\$38,528) |
| Sub Teachers WCB                          | \$177,069                 | \$165,405           | \$11,663   |
| Retirement Plan                           | \$0                       | \$750               | (\$750)    |
| Other Benefits                            | \$7,000                   | \$7,000             | \$0        |
| Employee Future Benefits                  | \$54,461                  | \$24,211            | \$30,250   |
| Total Program Support (Non-Teacher Contr: | \$13,373,996              | \$13,223,324        | \$150,672  |

| Instructional Aids                       | 2016-2017 Final<br>Budget | 2015-2016<br>Budget | Variance    |
|------------------------------------------|---------------------------|---------------------|-------------|
| Textbooks                                | \$105,128                 | \$136,169           | (\$31,041)  |
| Computer Supplies & Services-Instruction | \$478,478                 | \$589,588           | (\$111,110) |
| Correspondence Courses                   | \$1,500                   | \$1,800             | (\$300)     |
| Distance Education                       | \$35,000                  | \$35,000            | \$0         |
| Resource Centre Print Materials          | \$162,320                 | \$184,349           | (\$22,029)  |
| Academic Supplies                        | \$1,650,541               | \$1,727,715         | (\$77,174)  |
| Technical Aids (Special Education)       | \$90,000                  | \$100,000           | (\$10,000)  |

| Instructional Aids                     | 2016-2017 Final<br>Budget | 2015-2016<br>Budget | Variance    |
|----------------------------------------|---------------------------|---------------------|-------------|
| Total Instructional Aids:              | \$2,522,967               | \$2,774,621         | (\$251,654) |
| Supplies & Services                    | 2016-2017 Final<br>Budget | 2015-2016<br>Budget | Variance    |
| Dept/Program Admin Supplies & Services | \$118,471                 | \$122,924           | (\$4,453)   |
| Legal Fees                             | \$0                       | \$0                 | \$0         |
| Subscriptions                          | \$3,000                   | \$3,000             | \$0         |
| Memberships & Dues                     | \$0                       | \$0                 | \$0         |
| Computer Supplies & Services           | \$14,000                  | \$10,000            | \$4,000     |
| Professional/Contracted Services       | \$496,412                 | \$477,395           | \$19,017    |
| Driver Education                       | \$292,420                 | \$289,700           | \$2,720     |
| Insurance                              | \$0                       | \$0                 | \$0         |
| Total Supplies & Services:             | \$924,303                 | \$903,019           | \$21,284    |
| Non-Capital Equipment                  | 2016-2017 Final<br>Budget | 2015-2016<br>Budget | Variance    |
| Purchase Of Furn & Equip               | \$113,651                 | \$118,249           | (\$4,598)   |
| Purchase Of Academic Furn & Equip      | \$834,752                 | \$1,381,695         | (\$546,943) |
| Purchase Of Vehicles                   | \$0                       | \$30,000            | (\$30,000)  |
| Rent / Lease Of Instructional Equi     | \$0                       | \$0                 | \$0         |
| Repair Of Equipment                    | \$67,438                  | \$63,410            | \$4,028     |
| Photocopier Operating Costs            | \$180,159                 | \$195,515           | (\$15,356)  |
| Total Non-Capital Equipment:           | \$1,196,000               | \$1,788,869         | (\$592,869) |
| Capital Asset Amortization             | 2016-2017 Final<br>Budget | 2015-2016<br>Budget | Variance    |
| Amortization                           | \$1,450,000               | \$1,450,000         | \$0         |
| Total Capital Asset Amortization:      | \$1,450,000               | \$1,450,000         | \$0         |
| Communications                         | 2016-2017 Final<br>Budget | 2015-2016<br>Budget | Variance    |
| Postage                                | \$22,476                  | \$29,165            | (\$6,689)   |
| Telephone,Fax,Portable Comm & Internet | \$192,733                 | \$188,550           | \$4,183     |
| Advertising                            | \$11,475                  | \$11,475            | \$0         |
| Total Communications:                  | \$226,684                 | \$229,190           | (\$2,506)   |
| Travel                                 | 2016-2017 Final<br>Budget | 2015-2016<br>Budget | Variance    |
| Travel                                 | \$147,950                 | \$148,000           | (\$50)      |
| Board Operated Vehicles                | \$20,000                  | \$68,000            | (\$48,000)  |
| Total Travel:                          | \$167,950                 | \$216,000           | (\$48,050)  |
| Professional Development(Non-Salar     | 2016-2017 Final<br>Budget | 2015-2016<br>Budget | Variance    |
| Prof Development-Instructional         | \$628,448                 | \$578,453           | \$49,995    |

| Professional Development(Non-Salar        | 2016-2017 Final<br>Budget | 2015-2016<br>Budget | Variance    |
|-------------------------------------------|---------------------------|---------------------|-------------|
| Prof Development-Non-Teacher(Non-S        | \$74,725                  | \$76,025            | (\$1,300)   |
| Total Professional Development(Non-Salar: | \$703,173                 | \$654,478           | \$48,695    |
| Student Related Expense                   | 2016-2017 Final<br>Budget | 2015-2016<br>Budget | Variance    |
| Awards To Students                        | \$23,800                  | \$24,000            | (\$200)     |
| Special Events                            | \$0                       | \$0                 | \$0         |
| Special Programs                          | \$38,245                  | \$40,900            | (\$2,655)   |
| SRC Grant And Programs                    | \$5,000                   | \$5,000             | \$0         |
| Total Student Related Expense:            | \$67,045                  | \$69,900            | (\$2,855)   |
| Total Instruction:                        | \$73,145,276              | \$72,032,280        | \$1,112,996 |