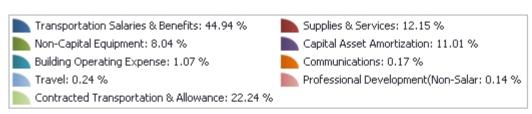

#### Administration

| Administration Salaries & Benefits        | 2016-2017 Final<br>Budget | 2015-2016<br>Budget | Variance   |
|-------------------------------------------|---------------------------|---------------------|------------|
| Administration Salaries                   | \$1,371,436               | \$1,401,621         | (\$30,185) |
| Supportive Instr'L Salaries-Out-Of        | \$1,425,124               | \$1,401,708         | \$23,416   |
| Caretaking Salaries                       | \$75,441                  | \$73,797            | \$1,643    |
| Sub Sal-Non-Teacher                       | \$0                       | \$16,000            | (\$16,000) |
| Sub - CPP- Non - Teacher                  | \$67,443                  | \$68,885            | (\$1,442)  |
| Sub Teacher - El                          | \$32,751                  | \$35,006            | (\$2,255)  |
| Sub Salary - MEPP                         | \$117,920                 | \$120,247           | (\$2,326)  |
| Sub Salary - Group Insurance              | \$41,242                  | \$41,334            | (\$92)     |
| Sub Teachers WCB                          | \$27,947                  | \$26,134            | \$1,813    |
| Retirement Plan                           | \$750                     | \$47,050            | (\$46,300) |
| Other Benefits                            | \$11,524                  | \$11,524            | \$0        |
| Employee Future Benefits                  | \$103,955                 | \$60,420            | \$43,535   |
| Total Administration Salaries & Benefits: | \$3,275,533               | \$3,303,727         | (\$28,193) |

| Supplies & Services                    | 2016-2017 Final<br>Budget | 2015-2016<br>Budget | Variance   |
|----------------------------------------|---------------------------|---------------------|------------|
| Dept/Program Admin Supplies & Services | \$83,412                  | \$91,620            | (\$8,208)  |
| Legal Fees                             | \$36,000                  | \$36,000            | \$0        |
| Subscriptions                          | \$2,000                   | \$2,000             | \$0        |
| Memberships & Dues                     | \$1,000                   | \$1,000             | \$0        |
| Audit Fees                             | \$50,267                  | \$50,267            | \$0        |
| Computer Supplies & Services           | \$113,000                 | \$99,500            | \$13,500   |
| Professional/Contracted Services       | \$13,500                  | \$43,000            | (\$29,500) |
| Insurance                              | \$5,984                   | \$12,108            | (\$6,124)  |
| Total Supplies & Services:             | \$305,163                 | \$335,495           | (\$30,332) |

| Non-Capital Equipment              | 2016-2017 Final<br>Budget | 2015-2016<br>Budget | Variance  |
|------------------------------------|---------------------------|---------------------|-----------|
| Purchase Of Furn & Equip           | \$28,000                  | \$21,000            | \$7,000   |
| Purchase Of Vehicles               | \$0                       | \$0                 | \$0       |
| Rent / Lease Of Instructional Equi | \$4,500                   | \$5,700             | (\$1,200) |
| Repair Of Equipment                | \$4,500                   | \$4,500             | \$0       |
| Photocopier Operating Costs        | \$8,500                   | \$8,500             | \$0       |
| Total Non-Capital Equipment:       | \$45,500                  | \$39,700            | \$5,800   |

| Capital Asset Amortization        | 2016-2017 Final<br>Budget | 2015-2016<br>Budget | Variance |
|-----------------------------------|---------------------------|---------------------|----------|
| Amortization                      | \$265,000                 | \$225,000           | \$40,000 |
| Total Capital Asset Amortization: | \$265,000                 | \$225,000           | \$40,000 |

| Building Operating Expense      | 2016-2017 Final<br>Budget | 2015-2016<br>Budget | Variance |
|---------------------------------|---------------------------|---------------------|----------|
| Caretaking Material & Supplies  | \$4,700                   | \$4,700             | \$0      |
| Maintenance Material & Supplies | \$4,500                   | \$4,500             | \$0      |

| Building Operating Expense                | 2016-2017 Final<br>Budget | 2015-2016<br>Budget | Variance   |
|-------------------------------------------|---------------------------|---------------------|------------|
| Contracted Caretaking Services            | \$0                       | \$0                 | \$0        |
| Contracted Maintenance Services           | \$24,000                  | \$24,000            | \$0        |
| Minor Renovations                         | \$15,000                  | \$15,000            | \$0        |
| Fuel                                      | \$24,640                  | \$24,640            | \$0        |
| Electricity                               | \$41,620                  | \$41,620            | \$0        |
| Water & Sewer                             | \$3,180                   | \$3,180             | \$0        |
| Property Tax                              | \$0                       | \$0                 | \$0        |
| Insurance                                 | \$0                       | \$0                 | \$0        |
| Appraisal Fees                            | \$0                       | \$0                 | \$0        |
| Rent Of Facilities                        | \$0                       | \$0                 | \$0        |
| Total Building Operating Expense:         | \$117,640                 | \$117,640           | \$0        |
| Communications                            | 2016-2017 Final<br>Budget | 2015-2016<br>Budget | Variance   |
| Postage                                   | \$10,500                  | \$7,500             | \$3,000    |
| Telephone,Fax,Portable Comm & Internet    | \$23,424                  | \$23,424            | \$0        |
| Advertising                               | \$40,700                  | \$42,400            | (\$1,700)  |
| Total Communications:                     | \$74,624                  | \$73,324            | \$1,300    |
| Travel                                    | 2016-2017 Final<br>Budget | 2015-2016<br>Budget | Variance   |
| Car Allowance                             | \$0                       | \$0                 | \$0        |
| Travel                                    | \$18,000                  | \$18,000            | \$0        |
| Board Operated Vehicles                   | \$0                       | \$0                 | \$0        |
| Total Travel:                             | \$18,000                  | \$18,000            | \$0        |
| Professional Development(Non-Salar        | 2016-2017 Final<br>Budget | 2015-2016<br>Budget | Variance   |
| Prof Development-Non-Teacher(Non-S        | \$59,200                  | \$65,700            | (\$6,500)  |
| Total Professional Development(Non-Salar: | \$59,200                  | \$65,700            | (\$6,500)  |
| Total Administration:                     | \$4,160,660               | \$4,178,586         | (\$17,925) |

| Building Operating Expense                             | 2016-2017 Final<br>Budget | 2015-2016<br>Budget | Variance    |
|--------------------------------------------------------|---------------------------|---------------------|-------------|
| Caretaking Material & Supplies                         | \$2,500                   | \$2,500             | \$0         |
| Maintenance Material & Supplies                        | \$3,000                   | \$3,000             | \$0         |
| Contracted Caretaking Services                         | \$0                       | \$0                 | \$0         |
| Contracted Maintenance Services                        | \$12,500                  | \$12,500            | \$0         |
| Minor Renovations                                      | \$15,000                  | \$15,000            | \$0         |
| Fuel                                                   | \$12,720                  | \$12,720            | \$0         |
| Electricity                                            | \$27,348                  | \$27,348            | \$0         |
| Water & Sewer                                          | \$7,028                   | \$7,028             | \$0         |
| Property Tax                                           | \$0                       | \$0                 | \$0         |
| Insurance                                              | \$0                       | \$0                 | \$0         |
| Appraisal Fees                                         | \$0                       | \$0                 | \$0         |
| Rent Of Facilities                                     | \$0                       | \$0                 | \$0         |
| Total Building Operating Expense:                      | \$80,096                  | \$80,096            | \$0         |
| Communications                                         | 2016-2017 Final<br>Budget | 2015-2016<br>Budget | Variance    |
| Postage                                                | \$0                       | \$0                 | \$0         |
| Telephone,Fax,Portable Comm & Internet                 | \$8,500                   | \$23,640            | (\$15,140)  |
| Advertising                                            | \$4,000                   | \$4,000             | \$0         |
| Total Communications:                                  | \$12,500                  | \$27,640            | (\$15,140)  |
| Travel                                                 | 2016-2017 Final           | 2015-2016           | Variance    |
|                                                        | Budget                    | Budget              |             |
| Car Allowance                                          | \$0                       | \$0                 | \$0         |
| Travel                                                 | \$9,000                   | \$9,000             | \$0         |
| Board Operated Vehicles                                | \$9,000                   | \$9,000             | \$0         |
| Total Travel:                                          | \$18,000                  | \$18,000            | \$0         |
| Professional Development(Non-Salar                     | 2016-2017 Final<br>Budget | 2015-2016<br>Budget | Variance    |
| Prof Development-Non-Teacher(Non-S                     | \$10,500                  | \$10,500            | \$0         |
| Total Professional Development(Non-Salar:              | \$10,500                  | \$10,500            | \$0         |
| Contracted Transportation & Allowance                  | 2016-2017 Final<br>Budget | 2015-2016<br>Budget | Variance    |
| Allowance In Lieu Of Conveyance                        | \$40,000                  | \$50,000            | (\$10,000)  |
| Board & Room Allowance                                 | \$0                       | \$0                 | \$0         |
| Special Events Transportation                          | \$190,892                 | \$223,187           | (\$32,295)  |
| Contracted Transportation                              | \$1,435,800               | \$1,435,800         | \$0         |
| <b>Total Contracted Transportation &amp; Allowance</b> | \$1,666,692               | \$1,708,987         | (\$42,295)  |
| Total Student Transportation:                          | \$7,492,603               | \$8,285,510         | (\$792,908) |