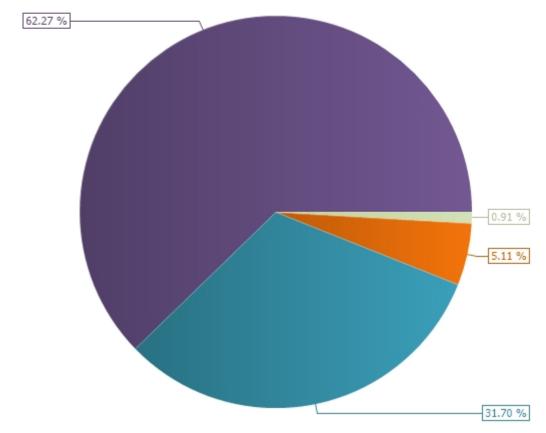

| Total Revenue: | \$107,243,216 | \$107,989,541 | (\$746,325) |
|----------------|---------------|---------------|-------------|
|----------------|---------------|---------------|-------------|