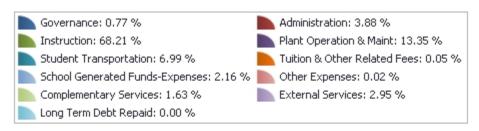

#### **Expenditure**

# Major Areas

#### Governance

| Board Members Expense                              | 2016-2017 Final           | 2015-2016           | Variance   |
|----------------------------------------------------|---------------------------|---------------------|------------|
|                                                    | Budget                    | Budget              |            |
| Indemnity                                          | \$174,093                 | \$214,041           | (\$39,948) |
| Supervision                                        | \$0                       | \$0                 | \$0        |
| Committees                                         | \$0                       | \$0                 | \$0        |
| Benefits                                           | \$5,000                   | \$5,000             | \$0        |
| Travel                                             | \$20,000                  | \$20,000            | \$0        |
| Other                                              | \$5,600                   | \$5,600             | \$0        |
| Total Board Members Expense:                       | \$204,693                 | \$244,641           | (\$39,948) |
| Conventions - Board Members                        | 2016-2017 Final           | 2015-2016           | Variance   |
| Conventions - Board Wellibers                      | Budget                    | Budget              | Variance   |
| Indemnity                                          | \$63,365                  | \$44,700            | \$18,665   |
| Travel                                             | \$91,400                  | \$91,400            | \$0        |
| Other                                              | \$0                       | \$0                 | \$0        |
|                                                    | ·                         | ·                   | •          |
| Total Conventions - Board Members:                 | \$154,765                 | \$136,100           | \$18,665   |
| Local Boards/Advisory Committees                   | 2016-2017 Final<br>Budget | 2015-2016<br>Budget | Variance   |
| Indemnity                                          | \$0                       | \$0                 | \$0        |
| Grant To Local Boards                              | \$31,000                  | \$31,000            | \$0        |
| Travel                                             | \$2,250                   | \$2,250             | \$0        |
| Other                                              | \$0                       | \$0                 | \$0        |
|                                                    | , -                       | • -                 | -          |
| Total Local Boards/Advisory Committees:            | \$33,250                  | \$33,250            | \$0        |
| Conventions-Local Board/Advisory Committees        | 2016-2017 Final<br>Budget | 2015-2016<br>Budget | Variance   |
| Indemnity                                          | \$0                       | \$0                 | \$0        |
| Travel                                             | \$0                       | \$0                 | \$0        |
| Other                                              | \$0                       | \$0                 | \$0        |
| Total Conventions-Local Board/Advisory Committees: | \$0                       | \$0                 | \$0        |
| Elections                                          | 2016-2017 Final<br>Budget | 2015-2016<br>Budget | Variance   |
| Division Board Local Board/Advisor                 | \$74,000                  | \$0                 | \$74,000   |
| Total Elections:                                   | \$74,000                  | \$0                 | \$74,000   |
| Other Governance Expenses                          | 2016-2017 Final<br>Budget | 2015-2016<br>Budget | Variance   |
| Negotiation Fees                                   | \$0                       | \$0                 | \$0        |
| S.S.B.A. Research                                  | \$0                       | \$0                 | \$0        |
| Public Relations                                   | \$59,749                  | \$69,210            | (\$9,461)  |
| Memberships & Dues                                 | \$155,832                 | \$151,620           | \$4,212    |
| Other                                              | \$145,000                 | \$93,500            | \$51,500   |
| Total Other Governance Expenses:                   | \$360,581                 | \$314,330           | \$46,251   |

#### Administration

| Administration Salaries & Benefits        | 2016-2017 Final<br>Budget | 2015-2016<br>Budget | Variance   |
|-------------------------------------------|---------------------------|---------------------|------------|
| Administration Salaries                   | \$1,371,436               | \$1,401,621         | (\$30,185) |
| Supportive Instr'L Salaries-Out-Of        | \$1,425,124               | \$1,401,708         | \$23,416   |
| Caretaking Salaries                       | \$75,441                  | \$73,797            | \$1,643    |
| Sub Sal-Non-Teacher                       | \$0                       | \$16,000            | (\$16,000) |
| Sub - CPP- Non - Teacher                  | \$67,443                  | \$68,885            | (\$1,442)  |
| Sub Teacher - El                          | \$32,751                  | \$35,006            | (\$2,255)  |
| Sub Salary - MEPP                         | \$117,920                 | \$120,247           | (\$2,326)  |
| Sub Salary - Group Insurance              | \$41,242                  | \$41,334            | (\$92)     |
| Sub Teachers WCB                          | \$27,947                  | \$26,134            | \$1,813    |
| Retirement Plan                           | \$750                     | \$47,050            | (\$46,300) |
| Other Benefits                            | \$11,524                  | \$11,524            | \$0        |
| Employee Future Benefits                  | \$103,955                 | \$60,420            | \$43,535   |
| Total Administration Salaries & Benefits: | \$3,275,533               | \$3,303,727         | (\$28,193) |

#### Instruction

| Instructional Salaries & Benefits        | 2016-2017 Final<br>Budget | 2015-2016<br>Budget | Variance    |
|------------------------------------------|---------------------------|---------------------|-------------|
| General                                  | \$85,000                  | \$206,400           | (\$121,400) |
| School Admin Salaries (Prin/Vp)          | \$6,034,158               | \$5,884,751         | \$149,407   |
| Teacher Contract Salaries-School B       | \$39,158,400              | \$37,603,714        | \$1,554,687 |
| Supportive Instr'L Salaries-Teacher      | \$1,520,436               | \$1,401,172         | \$119,264   |
| Program/Technical Support Salaries       | \$1,077,360               | \$1,126,222         | (\$48,862)  |
| Sub Sal-Non-Teacher                      | \$0                       | \$0                 | \$0         |
| Sub Sal-Supp Instr'l/Prog/Tech-Tea       | \$0                       | \$10,000            | (\$10,000)  |
| Sub Sal-P/Vp & School-Based Teacher      | \$2,152,699               | \$1,970,148         | \$182,551   |
| Sub - CPP- Non - Teacher                 | \$1,538,729               | \$1,481,835         | \$56,894    |
| Sub Teacher - El                         | \$722,631                 | \$702,562           | \$20,069    |
| Sub Teachers WCB                         | \$34,743                  | \$32,130            | \$2,613     |
| Retirement Plan                          | \$0                       | \$120,000           | (\$120,000) |
| Other Benefits                           | \$15,000                  | \$15,000            | \$0         |
| Employee Future Benefits                 | \$174,002                 | \$168,945           | \$5,057     |
| Total Instructional Salaries & Benefits: | \$52,513,158              | \$50,722,879        | \$1,790,279 |

#### **Plant Operation & Maint**

**Building Operating Expense** 

Caretaking Material & Supplies

| Plant Operation & Maint Salaries & Benefits        | 2016-2017 Final<br>Budget | 2015-2016<br>Budget | Variance  |
|----------------------------------------------------|---------------------------|---------------------|-----------|
| Program/Technical Support Salaries                 | \$34,259                  | \$44,215            | (\$9,956) |
| Plant Op & Maint Supervisor Salaries               | \$314,578                 | \$308,791           | \$5,787   |
| Caretaking Salaries                                | \$2,950,950               | \$2,856,629         | \$94,321  |
| Maintenance Salaries                               | \$926,601                 | \$882,009           | \$44,592  |
| Casual Salary                                      | \$42,800                  | \$42,800            | \$0       |
| Sub Sal-Non-Teacher                                | \$164,527                 | \$164,527           | \$0       |
| Sub - CPP- Non - Teacher                           | \$187,360                 | \$181,813           | \$5,547   |
| Sub Teacher - El                                   | \$104,860                 | \$102,368           | \$2,493   |
| Sub Salary - MEPP                                  | \$361,348                 | \$350,366           | \$10,982  |
| Sub Salary - Group Insurance                       | \$89,456                  | \$91,564            | (\$2,108  |
| Sub Teachers WCB                                   | \$68,310                  | \$62,290            | \$6,020   |
| Retirement Plan                                    | \$0                       | \$36,250            | (\$36,250 |
| Other Benefits                                     | \$10,000                  | \$10,000            | \$0       |
| Employee Future Benefits                           | \$19,352                  | \$9,984             | \$9,368   |
| Total Plant Operation & Maint Salaries & Benefits: | \$5,274,401               | \$5,143,605         | \$130,796 |
| Supplies & Services                                | 2016-2017 Final<br>Budget | 2015-2016<br>Budget | Variance  |
| Dept/Program Admin Supplies & Services             | \$750                     | \$750               | \$0       |
| Legal Fees                                         | \$0                       | \$0                 | \$0       |
| Subscriptions                                      | \$200                     | \$200               | \$0       |
| Memberships & Dues                                 | \$600                     | \$600               | \$(       |
| Computer Supplies & Services                       | \$5,000                   | \$5,000             | \$0       |
| Professional/Contracted Services                   | \$0                       | \$0                 | \$0       |
| Insurance                                          | \$0                       | \$0                 | \$0       |
| Total Supplies & Services:                         | \$6,550                   | \$6,550             | \$(       |
| Non-Capital Equipment                              | 2016-2017 Final<br>Budget | 2015-2016<br>Budget | Variance  |
| Purchase Of Furn & Equip                           | \$58,500                  | \$58,500            | \$(       |
| Purchase Of Vehicles                               | \$0                       | \$40,000            | (\$40,000 |
| Rent / Lease Of Instructional Equi                 | \$12,000                  | \$12,000            | \$0       |
| Repair Of Equipment                                | \$30,000                  | \$30,000            | \$0       |
| Photocopier Operating Costs                        | \$500                     | \$500               | \$0       |
| Total Non-Capital Equipment:                       | \$101,000                 | \$141,000           | (\$40,000 |
| Capital Asset Amortization                         | 2016-2017 Final<br>Budget | 2015-2016<br>Budget | Variance  |
|                                                    |                           | 00.750.000          | £40E 000  |
| Amortization                                       | \$2,875,000               | \$2,750,000         | \$125,000 |

#### **Student Transportation**

| Transportation Salaries & Benefits        | 2016-2017 Final<br>Budget | 2015-2016<br>Budget | Variance   |
|-------------------------------------------|---------------------------|---------------------|------------|
| Program/Technical Support Salaries        | \$91,018                  | \$88,879            | \$2,139    |
| Caretaking Salaries                       | \$18,323                  | \$17,893            | \$431      |
| Transportion Supervisor Salaries          | \$190,808                 | \$187,329           | \$3,479    |
| Bus Driver Salaries                       | \$2,028,559               | \$1,903,168         | \$125,391  |
| Mechanics Salaries                        | \$341,324                 | \$333,304           | \$8,020    |
| Sub Sal-Non-Teacher                       | \$136,158                 | \$136,158           | \$0        |
| Sub - CPP- Non - Teacher                  | \$116,546                 | \$105,040           | \$11,505   |
| Sub Teacher - EI                          | \$65,038                  | \$62,831            | \$2,207    |
| Sub Salary - MEPP                         | \$217,608                 | \$217,338           | \$269      |
| Sub Salary - Group Insurance              | \$105,815                 | \$132,927           | (\$27,112) |
| Sub Teachers WCB                          | \$42,338                  | \$38,697            | \$3,641    |
| Other Benefits                            | \$1,000                   | \$1,000             | \$0        |
| Employee Future Benefits                  | \$12,330                  | \$6,240             | \$6,090    |
| Total Transportation Salaries & Benefits: | \$3,366,864               | \$3,230,805         | \$136,060  |

#### **Tuition & Other Related Fees**

| Tuition Fees         |                              | 2016-2017 Final<br>Budget | 2015-2016<br>Budget | Variance   |
|----------------------|------------------------------|---------------------------|---------------------|------------|
| School Divisions     |                              | \$0                       | \$0                 | \$0        |
| Federal Government   |                              | \$0                       | \$0                 | \$0        |
| First Nations        |                              | \$0                       | \$0                 | \$0        |
| Individuals & Others |                              | \$52,572                  | \$62,572            | (\$10,000) |
|                      | Total Tuition Fees:          | \$52,572                  | \$62,572            | (\$10,000) |
| Transportation Fees  |                              | 2016-2017 Final<br>Budget | 2015-2016<br>Budget | Variance   |
| School Divisions     |                              | \$0                       | \$0                 | \$0        |
| Federal Government   |                              | \$0                       | \$0                 | \$0        |
| First Nations        |                              | \$0                       | \$0                 | \$0        |
| Individuals & Others |                              | \$0                       | \$0                 | \$0        |
|                      | Total Transportation Fees:   | \$0                       | \$0                 | \$0        |
| Other Related Fees   |                              | 2016-2017 Final<br>Budget | 2015-2016<br>Budget | Variance   |
| School Divisions     |                              | \$0                       | \$0                 | \$0        |
| Federal Government   |                              | \$0                       | \$0                 | \$0        |
| First Nations        |                              | \$0                       | \$0                 | \$0        |
| Individuals & Others |                              | \$0                       | \$0                 | \$0        |
|                      | Total Other Related Fees:    | \$0                       | \$0                 | \$0        |
| Total To             | uition & Other Related Fees: | \$52,572                  | \$62,572            | (\$10,000) |

#### **School Generated Funds-Expenses**

| Instructional Aids                     | 2016-2017 Final<br>Budget | 2015-2016<br>Budget | Variance   |
|----------------------------------------|---------------------------|---------------------|------------|
| Academic Supplies                      | \$200,000                 | \$200,000           | \$0        |
| Total Instructional Aids:              | \$200,000                 | \$200,000           | \$0        |
| Supplies & Services                    | 2016-2017 Final<br>Budget | 2015-2016<br>Budget | Variance   |
| Dept/Program Admin Supplies & Services | \$700,000                 | \$700,000           | \$0        |
| Cost Of Sales                          | \$0                       | \$0                 | \$0        |
| Total Supplies & Services:             | \$700,000                 | \$700,000           | \$0        |
| Non-Capital Equipment                  | 2016-2017 Final<br>Budget | 2015-2016<br>Budget | Variance   |
| Purchase Of Academic Furn & Equip      | \$70,000                  | \$70,000            | \$0        |
| Total Non-Capital Equipment:           | \$70,000                  | \$70,000            | \$0        |
| Capital Asset Amortization             | 2016-2017 Final<br>Budget | 2015-2016<br>Budget | Variance   |
| Amortization                           | \$35,000                  | \$70,000            | (\$35,000) |
| Total Capital Asset Amortization:      | \$35,000                  | \$70,000            | (\$35,000) |
| Student Related Expense                | 2016-2017 Final<br>Budget | 2015-2016<br>Budget | Variance   |
| Special Programs                       | \$0                       | \$0                 | \$0        |
| School Funded Expenses                 | \$1,310,000               | \$1,310,000         | \$0        |
| Total Student Related Expense:         | \$1,310,000               | \$1,310,000         | \$0        |
| Total School Generated Funds-Expenses: | \$2,315,000               | \$2,350,000         | (\$35,000) |

### **Other Expenses**

| Allowance For Uncollectible Taxes         | 2016-2017 Final<br>Budget | 2015-2016<br>Budget | Variance |
|-------------------------------------------|---------------------------|---------------------|----------|
| Allowance For Uncollectible Taxes         | \$0                       | \$0                 | \$0      |
| Total Allowance For Uncollectible Taxes:  | \$0                       | \$0                 | \$0      |
| Loss-Disposal Tangible Cap Assets         | 2016-2017 Final<br>Budget | 2015-2016<br>Budget | Variance |
| Loss-Disposal Tangible Cap Assets         | \$0                       | \$0                 | \$0      |
| Total Loss-Disposal Tangible Cap Assets:  | \$0                       | \$0                 | \$0      |
| Write Down-Tangible Capital Assets        | 2016-2017 Final<br>Budget | 2015-2016<br>Budget | Variance |
| Write Down-Tangible Cap Assets            | \$0                       | \$0                 | \$0      |
| Total Write Down-Tangible Capital Assets: | \$0                       | \$0                 | \$0      |
| Short Term Debt                           | 2016-2017 Final<br>Budget | 2015-2016<br>Budget | Variance |
| Current Interest                          | \$2,000                   | \$2,000             | \$0      |
| Service Charges                           | \$500                     | \$500               | \$0      |
| Total Short Term Debt:                    | \$2,500                   | \$2,500             | \$0      |
| Debentures                                | 2016-2017 Final<br>Budget | 2015-2016<br>Budget | Variance |
| School Facilities-Div Share               | \$0                       | \$0                 | \$0      |
| Other Facilities-Div Share                | \$0                       | \$0                 | \$0      |
| Total Debentures:                         | \$0                       | \$0                 | \$0      |
| Capital Loans                             | 2016-2017 Final<br>Budget | 2015-2016<br>Budget | Variance |
| School Facilities-Div Share               | \$14,769                  | \$14,769            | \$0      |
| Other Facilities-Div Share                | \$0                       | \$0                 | \$0      |
| Total Capital Loans:                      | \$14,769                  | \$14,769            | \$0      |
| Other Long-Term Debt                      | 2016-2017 Final<br>Budget | 2015-2016<br>Budget | Variance |
| School Facilities-Div Share               | \$0                       | \$0                 | \$0      |
| Other Facilities-Div Share                | \$0                       | \$0                 | \$0      |
|                                           | 4.0                       | \$0                 | \$0      |
| Total Other Long-Term Debt:               | \$0                       | φU                  | ΨΟ       |