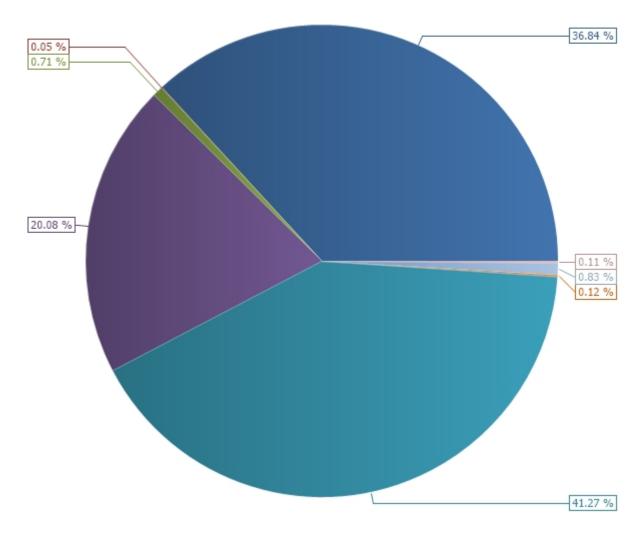

#### **Student Transportation**

| Transportation Salaries & Benefits        | 2016-2017 Final<br>Budget | 2015-2016<br>Budget | Variance   |
|-------------------------------------------|---------------------------|---------------------|------------|
| Program/Technical Support Salaries        | \$91,018                  | \$88,879            | \$2,139    |
| Caretaking Salaries                       | \$18,323                  | \$17,893            | \$431      |
| Transportion Supervisor Salaries          | \$190,808                 | \$187,329           | \$3,479    |
| Bus Driver Salaries                       | \$2,028,559               | \$1,903,168         | \$125,391  |
| Mechanics Salaries                        | \$341,324                 | \$333,304           | \$8,020    |
| Sub Sal-Non-Teacher                       | \$136,158                 | \$136,158           | \$0        |
| Sub - CPP- Non - Teacher                  | \$116,546                 | \$105,040           | \$11,505   |
| Sub Teacher - EI                          | \$65,038                  | \$62,831            | \$2,207    |
| Sub Salary - MEPP                         | \$217,608                 | \$217,338           | \$269      |
| Sub Salary - Group Insurance              | \$105,815                 | \$132,927           | (\$27,112) |
| Sub Teachers WCB                          | \$42,338                  | \$38,697            | \$3,641    |
| Other Benefits                            | \$1,000                   | \$1,000             | \$0        |
| Employee Future Benefits                  | \$12,330                  | \$6,240             | \$6,090    |
| Total Transportation Salaries & Benefits: | \$3,366,864               | \$3,230,805         | \$136,060  |

| Supplies & Services                    | 2016-2017 Final<br>Budget | 2015-2016<br>Budget | Variance    |
|----------------------------------------|---------------------------|---------------------|-------------|
| Dept/Program Admin Supplies & Services | \$10,000                  | \$10,000            | \$0         |
| Legal Fees                             | \$0                       | \$0                 | \$0         |
| Subscriptions                          | \$0                       | \$0                 | \$0         |
| Memberships & Dues                     | \$0                       | \$0                 | \$0         |
| Computer Supplies & Services           | \$12,100                  | \$16,700            | (\$4,600)   |
| Professional/Contracted Services       | \$44,000                  | \$44,000            | \$0         |
| Insurance                              | \$19,500                  | \$19,500            | \$0         |
| Vehicle Licensing & Insurance          | \$80,500                  | \$80,500            | \$0         |
| Vehicle Gas & Oil                      | \$739,000                 | \$839,000           | (\$100,000) |
| Driver Related Expenses                | \$5,250                   | \$8,400             | (\$3,150)   |
| Total Supplies & Services:             | \$910,350                 | \$1,018,100         | (\$107,750) |

| Non-Capital Equipment              | 2016-2017 Final<br>Budget | 2015-2016<br>Budget | Variance    |
|------------------------------------|---------------------------|---------------------|-------------|
| Purchase Of Furn & Equip           | \$5,000                   | \$280,000           | (\$275,000) |
| Rent / Lease Of Instructional Equi | \$0                       | \$0                 | \$0         |
| Repair Of Equipment                | \$0                       | \$0                 | \$0         |
| Photocopier Operating Costs        | \$600                     | \$600               | \$0         |
| Bus Lease                          | \$0                       | \$0                 | \$0         |
| Repair & Maintenance Of Buses      | \$347,000                 | \$330,419           | \$16,581    |
| Replacement Of Busses              | \$250,000                 | \$860,364           | (\$610,364) |
| Total Non-Capital Equipment:       | \$602,600                 | \$1,471,383         | (\$868,783) |

| Capital Asset Amortization        | 2016-2017 Final<br>Budget | 2015-2016<br>Budget | Variance  |
|-----------------------------------|---------------------------|---------------------|-----------|
| Amortization                      | \$825,000                 | \$720,000           | \$105,000 |
| Total Capital Asset Amortization: | \$825,000                 | \$720,000           | \$105,000 |

| Building Operating Expense                             | 2016-2017 Final<br>Budget | 2015-2016<br>Budget | Variance    |
|--------------------------------------------------------|---------------------------|---------------------|-------------|
| Caretaking Material & Supplies                         | \$2,500                   | \$2,500             | \$0         |
| Maintenance Material & Supplies                        | \$3,000                   | \$3,000             | \$0         |
| Contracted Caretaking Services                         | \$0                       | \$0                 | \$0         |
| Contracted Maintenance Services                        | \$12,500                  | \$12,500            | \$0         |
| Minor Renovations                                      | \$15,000                  | \$15,000            | \$0         |
| Fuel                                                   | \$12,720                  | \$12,720            | \$0         |
| Electricity                                            | \$27,348                  | \$27,348            | \$0         |
| Water & Sewer                                          | \$7,028                   | \$7,028             | \$0         |
| Property Tax                                           | \$0                       | \$0                 | \$0         |
| Insurance                                              | \$0                       | \$0                 | \$0         |
| Appraisal Fees                                         | \$0                       | \$0                 | \$0         |
| Rent Of Facilities                                     | \$0                       | \$0                 | \$0         |
| Total Building Operating Expense:                      | \$80,096                  | \$80,096            | \$0         |
| Communications                                         | 2016-2017 Final<br>Budget | 2015-2016<br>Budget | Variance    |
| Postage                                                | \$0                       | \$0                 | \$0         |
| Telephone,Fax,Portable Comm & Internet                 | \$8,500                   | \$23,640            | (\$15,140)  |
| Advertising                                            | \$4,000                   | \$4,000             | \$0         |
| Total Communications:                                  | \$12,500                  | \$27,640            | (\$15,140)  |
| Travel                                                 | 2016-2017 Final           | 2015-2016           | Variance    |
|                                                        | Budget                    | Budget              |             |
| Car Allowance                                          | \$0                       | \$0                 | \$0         |
| Travel                                                 | \$9,000                   | \$9,000             | \$0         |
| Board Operated Vehicles                                | \$9,000                   | \$9,000             | \$0         |
| Total Travel:                                          | \$18,000                  | \$18,000            | \$0         |
| Professional Development(Non-Salar                     | 2016-2017 Final<br>Budget | 2015-2016<br>Budget | Variance    |
| Prof Development-Non-Teacher(Non-S                     | \$10,500                  | \$10,500            | \$0         |
| Total Professional Development(Non-Salar:              | \$10,500                  | \$10,500            | \$0         |
| Contracted Transportation & Allowance                  | 2016-2017 Final<br>Budget | 2015-2016<br>Budget | Variance    |
| Allowance In Lieu Of Conveyance                        | \$40,000                  | \$50,000            | (\$10,000)  |
| Board & Room Allowance                                 | \$0                       | \$0                 | \$0         |
| Special Events Transportation                          | \$190,892                 | \$223,187           | (\$32,295)  |
| Contracted Transportation                              | \$1,435,800               | \$1,435,800         | \$0         |
| <b>Total Contracted Transportation &amp; Allowance</b> | \$1,666,692               | \$1,708,987         | (\$42,295)  |
| Total Student Transportation:                          | \$7,492,603               | \$8,285,510         | (\$792,908) |