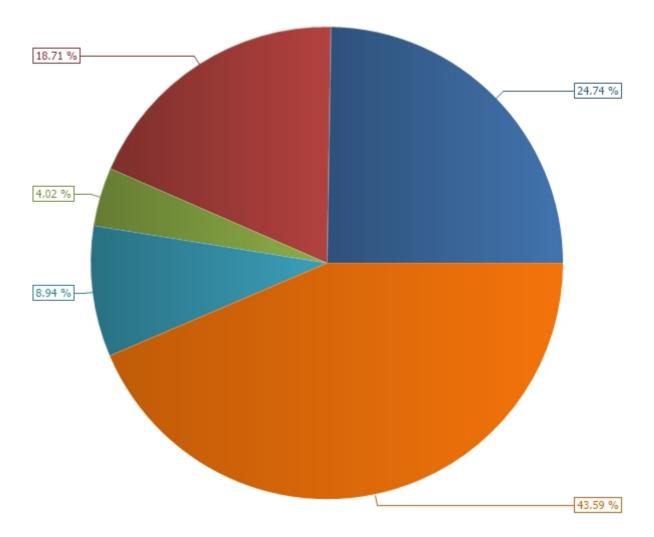

#### Governance

| Board Members Expense                              | 2016-2017 Final           | 2015-2016           | Variance   |
|----------------------------------------------------|---------------------------|---------------------|------------|
|                                                    | Budget                    | Budget              |            |
| Indemnity                                          | \$174,093                 | \$214,041           | (\$39,948) |
| Supervision                                        | \$0                       | \$0                 | \$0        |
| Committees                                         | \$0                       | \$0                 | \$0        |
| Benefits                                           | \$5,000                   | \$5,000             | \$0        |
| Travel                                             | \$20,000                  | \$20,000            | \$0        |
| Other                                              | \$5,600                   | \$5,600             | \$0        |
| Total Board Members Expense:                       | \$204,693                 | \$244,641           | (\$39,948) |
| Conventions - Board Members                        | 2016-2017 Final           | 2015-2016           | Variance   |
| Conventions - Board Wellibers                      | Budget                    | Budget              | Variance   |
| Indemnity                                          | \$63,365                  | \$44,700            | \$18,665   |
| Travel                                             | \$91,400                  | \$91,400            | \$0        |
| Other                                              | \$0                       | \$0                 | \$0        |
|                                                    | ·                         | ·                   | •          |
| Total Conventions - Board Members:                 | \$154,765                 | \$136,100           | \$18,665   |
| Local Boards/Advisory Committees                   | 2016-2017 Final<br>Budget | 2015-2016<br>Budget | Variance   |
| Indemnity                                          | \$0                       | \$0                 | \$0        |
| Grant To Local Boards                              | \$31,000                  | \$31,000            | \$0        |
| Travel                                             | \$2,250                   | \$2,250             | \$0        |
| Other                                              | \$0                       | \$0                 | \$0        |
|                                                    | , -                       | • -                 | -          |
| Total Local Boards/Advisory Committees:            | \$33,250                  | \$33,250            | \$0        |
| Conventions-Local Board/Advisory Committees        | 2016-2017 Final<br>Budget | 2015-2016<br>Budget | Variance   |
| Indemnity                                          | \$0                       | \$0                 | \$0        |
| Travel                                             | \$0                       | \$0                 | \$0        |
| Other                                              | \$0                       | \$0                 | \$0        |
| Total Conventions-Local Board/Advisory Committees: | \$0                       | \$0                 | \$0        |
| Elections                                          | 2016-2017 Final<br>Budget | 2015-2016<br>Budget | Variance   |
| Division Board Local Board/Advisor                 | \$74,000                  | \$0                 | \$74,000   |
| Total Elections:                                   | \$74,000                  | \$0                 | \$74,000   |
| Other Governance Expenses                          | 2016-2017 Final<br>Budget | 2015-2016<br>Budget | Variance   |
| Negotiation Fees                                   | \$0                       | \$0                 | \$0        |
| S.S.B.A. Research                                  | \$0                       | \$0                 | \$0        |
| Public Relations                                   | \$59,749                  | \$69,210            | (\$9,461)  |
| Memberships & Dues                                 | \$155,832                 | \$151,620           | \$4,212    |
| Other                                              | \$145,000                 | \$93,500            | \$51,500   |
| Total Other Governance Expenses:                   | \$360,581                 | \$314,330           | \$46,251   |

#### Saskatchewan Rivers Public School No. 119

2016-2017 Final Budget

| Capital Asset Amortization        | 2016-2017 Final<br>Budget | 2015-2016<br>Budget | Variance |
|-----------------------------------|---------------------------|---------------------|----------|
| Amortization                      | \$0                       | \$0                 | \$0      |
| Total Capital Asset Amortization: | \$0                       | \$0                 | \$0      |
| Total Governance:                 | \$827,289                 | \$728,321           | \$98,968 |