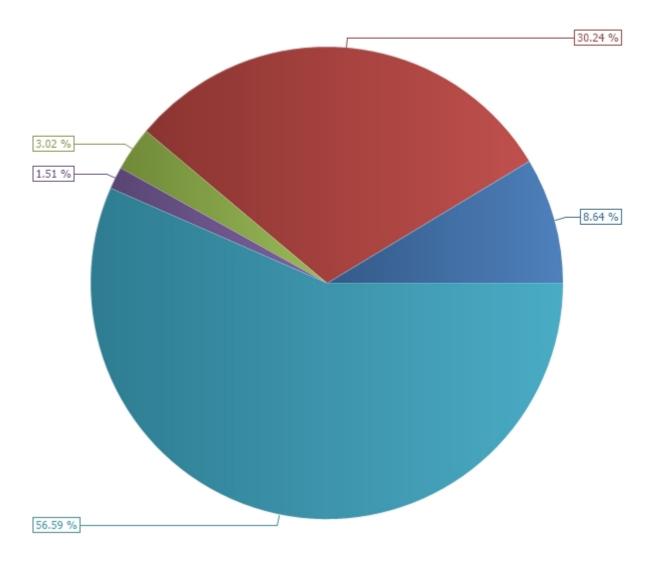

| Total Revenue: | \$107,243,216 | \$107,989,541 | (\$746,325) |
|----------------|---------------|---------------|-------------|
|----------------|---------------|---------------|-------------|