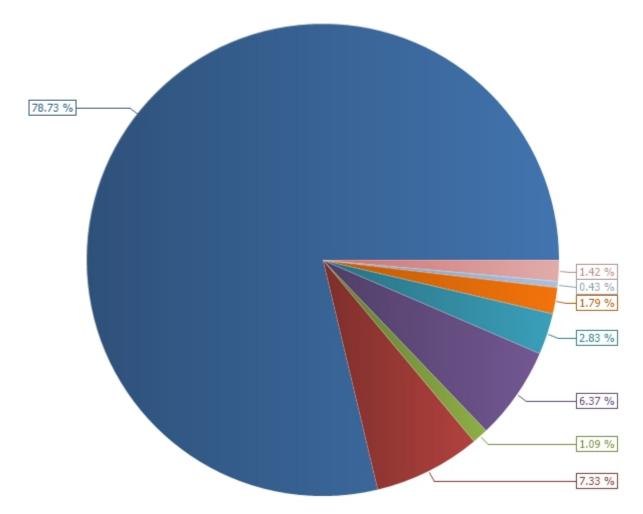

#### Instruction

| Instructional Salaries & Benefits        | 2016-2017 Final<br>Budget | 2015-2016<br>Budget | Variance    |
|------------------------------------------|---------------------------|---------------------|-------------|
| General                                  | \$85,000                  | \$206,400           | (\$121,400) |
| School Admin Salaries (Prin/Vp)          | \$6,034,158               | \$5,884,751         | \$149,407   |
| Teacher Contract Salaries-School B       | \$39,158,400              | \$37,603,714        | \$1,554,687 |
| Supportive Instr'L Salaries-Teacher      | \$1,520,436               | \$1,401,172         | \$119,264   |
| Program/Technical Support Salaries       | \$1,077,360               | \$1,126,222         | (\$48,862)  |
| Sub Sal-Non-Teacher                      | \$0                       | \$0                 | \$0         |
| Sub Sal-Supp Instr'l/Prog/Tech-Tea       | \$0                       | \$10,000            | (\$10,000)  |
| Sub Sal-P/Vp & School-Based Teacher      | \$2,152,699               | \$1,970,148         | \$182,551   |
| Sub - CPP- Non - Teacher                 | \$1,538,729               | \$1,481,835         | \$56,894    |
| Sub Teacher - El                         | \$722,631                 | \$702,562           | \$20,069    |
| Sub Teachers WCB                         | \$34,743                  | \$32,130            | \$2,613     |
| Retirement Plan                          | \$0                       | \$120,000           | (\$120,000) |
| Other Benefits                           | \$15,000                  | \$15,000            | \$0         |
| Employee Future Benefits                 | \$174,002                 | \$168,945           | \$5,057     |
| Total Instructional Salaries & Benefits: | \$52,513,158              | \$50,722,879        | \$1,790,279 |

| Program Support (Non-Teacher Contr        | 2016-2017 Final<br>Budget | 2015-2016<br>Budget | Variance   |
|-------------------------------------------|---------------------------|---------------------|------------|
| Teacher Assistant Salaries                | \$7,047,637               | \$7,003,498         | \$44,139   |
| School Clerical Salaries                  | \$1,620,768               | \$1,623,467         | (\$2,699)  |
| Program/Technical Support Salaries        | \$781,767                 | \$728,852           | \$52,915   |
| Resource Centre Assistant Salaries        | \$866,049                 | \$948,501           | (\$82,452) |
| Student Supervision                       | \$100,000                 | \$129,000           | (\$29,000) |
| Pool Salaries                             | \$77,500                  | \$77,500            | \$0        |
| Sub Sal-Non-Teacher                       | \$673,729                 | \$538,681           | \$135,048  |
| Sub - CPP- Non - Teacher                  | \$492,341                 | \$492,605           | (\$264)    |
| Sub Teacher - EI                          | \$278,572                 | \$274,867           | \$3,705    |
| Sub Salary - MEPP                         | \$864,939                 | \$838,294           | \$26,645   |
| Sub Salary - Group Insurance              | \$332,164                 | \$370,692           | (\$38,528) |
| Sub Teachers WCB                          | \$177,069                 | \$165,405           | \$11,663   |
| Retirement Plan                           | \$0                       | \$750               | (\$750)    |
| Other Benefits                            | \$7,000                   | \$7,000             | \$0        |
| Employee Future Benefits                  | \$54,461                  | \$24,211            | \$30,250   |
| Total Program Support (Non-Teacher Contr: | \$13,373,996              | \$13,223,324        | \$150,672  |

| Instructional Aids                       | 2016-2017 Final<br>Budget | 2015-2016<br>Budget | Variance    |
|------------------------------------------|---------------------------|---------------------|-------------|
| Textbooks                                | \$105,128                 | \$136,169           | (\$31,041)  |
| Computer Supplies & Services-Instruction | \$478,478                 | \$589,588           | (\$111,110) |
| Correspondence Courses                   | \$1,500                   | \$1,800             | (\$300)     |
| Distance Education                       | \$35,000                  | \$35,000            | \$0         |
| Resource Centre Print Materials          | \$162,320                 | \$184,349           | (\$22,029)  |
| Academic Supplies                        | \$1,650,541               | \$1,727,715         | (\$77,174)  |
| Technical Aids (Special Education)       | \$90,000                  | \$100,000           | (\$10,000)  |

| Instructional Aids                     | 2016-2017 Final<br>Budget | 2015-2016<br>Budget | Variance    |
|----------------------------------------|---------------------------|---------------------|-------------|
| Total Instructional Aids:              | \$2,522,967               | \$2,774,621         | (\$251,654) |
| Supplies & Services                    | 2016-2017 Final<br>Budget | 2015-2016<br>Budget | Variance    |
| Dept/Program Admin Supplies & Services | \$118,471                 | \$122,924           | (\$4,453)   |
| Legal Fees                             | \$0                       | \$0                 | \$0         |
| Subscriptions                          | \$3,000                   | \$3,000             | \$0         |
| Memberships & Dues                     | \$0                       | \$0                 | \$0         |
| Computer Supplies & Services           | \$14,000                  | \$10,000            | \$4,000     |
| Professional/Contracted Services       | \$496,412                 | \$477,395           | \$19,017    |
| Driver Education                       | \$292,420                 | \$289,700           | \$2,720     |
| Insurance                              | \$0                       | \$0                 | \$0         |
| Total Supplies & Services:             | \$924,303                 | \$903,019           | \$21,284    |
| Non-Capital Equipment                  | 2016-2017 Final<br>Budget | 2015-2016<br>Budget | Variance    |
| Purchase Of Furn & Equip               | \$113,651                 | \$118,249           | (\$4,598)   |
| Purchase Of Academic Furn & Equip      | \$834,752                 | \$1,381,695         | (\$546,943) |
| Purchase Of Vehicles                   | \$0                       | \$30,000            | (\$30,000)  |
| Rent / Lease Of Instructional Equi     | \$0                       | \$0                 | \$0         |
| Repair Of Equipment                    | \$67,438                  | \$63,410            | \$4,028     |
| Photocopier Operating Costs            | \$180,159                 | \$195,515           | (\$15,356)  |
| Total Non-Capital Equipment:           | \$1,196,000               | \$1,788,869         | (\$592,869) |
| Capital Asset Amortization             | 2016-2017 Final<br>Budget | 2015-2016<br>Budget | Variance    |
| Amortization                           | \$1,450,000               | \$1,450,000         | \$0         |
| Total Capital Asset Amortization:      | \$1,450,000               | \$1,450,000         | \$0         |
| Communications                         | 2016-2017 Final<br>Budget | 2015-2016<br>Budget | Variance    |
| Postage                                | \$22,476                  | \$29,165            | (\$6,689)   |
| Telephone,Fax,Portable Comm & Internet | \$192,733                 | \$188,550           | \$4,183     |
| Advertising                            | \$11,475                  | \$11,475            | \$0         |
| Total Communications:                  | \$226,684                 | \$229,190           | (\$2,506)   |
| Travel                                 | 2016-2017 Final<br>Budget | 2015-2016<br>Budget | Variance    |
| Travel                                 | \$147,950                 | \$148,000           | (\$50)      |
| Board Operated Vehicles                | \$20,000                  | \$68,000            | (\$48,000)  |
| Total Travel:                          | \$167,950                 | \$216,000           | (\$48,050)  |
| Professional Development(Non-Salar     | 2016-2017 Final<br>Budget | 2015-2016<br>Budget | Variance    |
| Prof Development-Instructional         | \$628,448                 | \$578,453           | \$49,995    |

| Professional Development(Non-Salar        | 2016-2017 Final<br>Budget | 2015-2016<br>Budget | Variance    |
|-------------------------------------------|---------------------------|---------------------|-------------|
| Prof Development-Non-Teacher(Non-S        | \$74,725                  | \$76,025            | (\$1,300)   |
| Total Professional Development(Non-Salar: | \$703,173                 | \$654,478           | \$48,695    |
| Student Related Expense                   | 2016-2017 Final<br>Budget | 2015-2016<br>Budget | Variance    |
| Awards To Students                        | \$23,800                  | \$24,000            | (\$200)     |
| Special Events                            | \$0                       | \$0                 | \$0         |
| Special Programs                          | \$38,245                  | \$40,900            | (\$2,655)   |
| SRC Grant And Programs                    | \$5,000                   | \$5,000             | \$0         |
| Total Student Related Expense:            | \$67,045                  | \$69,900            | (\$2,855)   |
| Total Instruction:                        | \$73,145,276              | \$72,032,280        | \$1,112,996 |