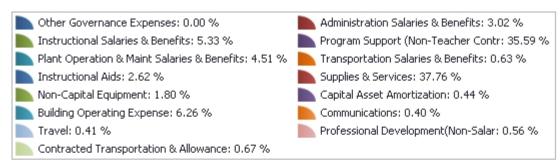

#### Administration

| Administration Salaries & Benefits        | 2016-2017 Final<br>Budget | 2015-2016<br>Budget | Variance   |
|-------------------------------------------|---------------------------|---------------------|------------|
| Administration Salaries                   | \$1,371,436               | \$1,401,621         | (\$30,185) |
| Supportive Instr'L Salaries-Out-Of        | \$1,425,124               | \$1,401,708         | \$23,416   |
| Caretaking Salaries                       | \$75,441                  | \$73,797            | \$1,643    |
| Sub Sal-Non-Teacher                       | \$0                       | \$16,000            | (\$16,000) |
| Sub - CPP- Non - Teacher                  | \$67,443                  | \$68,885            | (\$1,442)  |
| Sub Teacher - El                          | \$32,751                  | \$35,006            | (\$2,255)  |
| Sub Salary - MEPP                         | \$117,920                 | \$120,247           | (\$2,326)  |
| Sub Salary - Group Insurance              | \$41,242                  | \$41,334            | (\$92)     |
| Sub Teachers WCB                          | \$27,947                  | \$26,134            | \$1,813    |
| Retirement Plan                           | \$750                     | \$47,050            | (\$46,300) |
| Other Benefits                            | \$11,524                  | \$11,524            | \$0        |
| Employee Future Benefits                  | \$103,955                 | \$60,420            | \$43,535   |
| Total Administration Salaries & Benefits: | \$3,275,533               | \$3,303,727         | (\$28,193) |

| Supplies & Services                    | 2016-2017 Final<br>Budget | 2015-2016<br>Budget | Variance   |
|----------------------------------------|---------------------------|---------------------|------------|
| Dept/Program Admin Supplies & Services | \$83,412                  | \$91,620            | (\$8,208)  |
| Legal Fees                             | \$36,000                  | \$36,000            | \$0        |
| Subscriptions                          | \$2,000                   | \$2,000             | \$0        |
| Memberships & Dues                     | \$1,000                   | \$1,000             | \$0        |
| Audit Fees                             | \$50,267                  | \$50,267            | \$0        |
| Computer Supplies & Services           | \$113,000                 | \$99,500            | \$13,500   |
| Professional/Contracted Services       | \$13,500                  | \$43,000            | (\$29,500) |
| Insurance                              | \$5,984                   | \$12,108            | (\$6,124)  |
| Total Supplies & Services:             | \$305,163                 | \$335,495           | (\$30,332) |

| Non-Capital Equipment              | 2016-2017 Final<br>Budget | 2015-2016<br>Budget | Variance  |
|------------------------------------|---------------------------|---------------------|-----------|
| Purchase Of Furn & Equip           | \$28,000                  | \$21,000            | \$7,000   |
| Purchase Of Vehicles               | \$0                       | \$0                 | \$0       |
| Rent / Lease Of Instructional Equi | \$4,500                   | \$5,700             | (\$1,200) |
| Repair Of Equipment                | \$4,500                   | \$4,500             | \$0       |
| Photocopier Operating Costs        | \$8,500                   | \$8,500             | \$0       |
| Total Non-Capital Equipment:       | \$45,500                  | \$39,700            | \$5,800   |

| Capital Asset Amortization        | 2016-2017 Final<br>Budget | 2015-2016<br>Budget | Variance |
|-----------------------------------|---------------------------|---------------------|----------|
| Amortization                      | \$265,000                 | \$225,000           | \$40,000 |
| Total Capital Asset Amortization: | \$265,000                 | \$225,000           | \$40,000 |

| Building Operating Expense      | 2016-2017 Final<br>Budget | 2015-2016<br>Budget | Variance |
|---------------------------------|---------------------------|---------------------|----------|
| Caretaking Material & Supplies  | \$4,700                   | \$4,700             | \$0      |
| Maintenance Material & Supplies | \$4,500                   | \$4,500             | \$0      |

| Building Operating Expense                | 2016-2017 Final<br>Budget | 2015-2016<br>Budget | Variance   |
|-------------------------------------------|---------------------------|---------------------|------------|
| Contracted Caretaking Services            | \$0                       | \$0                 | \$0        |
| Contracted Maintenance Services           | \$24,000                  | \$24,000            | \$0        |
| Minor Renovations                         | \$15,000                  | \$15,000            | \$0        |
| Fuel                                      | \$24,640                  | \$24,640            | \$0        |
| Electricity                               | \$41,620                  | \$41,620            | \$0        |
| Water & Sewer                             | \$3,180                   | \$3,180             | \$0        |
| Property Tax                              | \$0                       | \$0                 | \$0        |
| Insurance                                 | \$0                       | \$0                 | \$0        |
| Appraisal Fees                            | \$0                       | \$0                 | \$0        |
| Rent Of Facilities                        | \$0                       | \$0                 | \$0        |
| Total Building Operating Expense:         | \$117,640                 | \$117,640           | \$0        |
| Communications                            | 2016-2017 Final<br>Budget | 2015-2016<br>Budget | Variance   |
| Postage                                   | \$10,500                  | \$7,500             | \$3,000    |
| Telephone,Fax,Portable Comm & Internet    | \$23,424                  | \$23,424            | \$0        |
| Advertising                               | \$40,700                  | \$42,400            | (\$1,700)  |
| Total Communications:                     | \$74,624                  | \$73,324            | \$1,300    |
| Travel                                    | 2016-2017 Final<br>Budget | 2015-2016<br>Budget | Variance   |
| Car Allowance                             | \$0                       | \$0                 | \$0        |
| Travel                                    | \$18,000                  | \$18,000            | \$0        |
| Board Operated Vehicles                   | \$0                       | \$0                 | \$0        |
| Total Travel:                             | \$18,000                  | \$18,000            | \$0        |
| Professional Development(Non-Salar        | 2016-2017 Final<br>Budget | 2015-2016<br>Budget | Variance   |
| Prof Development-Non-Teacher(Non-S        | \$59,200                  | \$65,700            | (\$6,500)  |
| Total Professional Development(Non-Salar: | \$59,200                  | \$65,700            | (\$6,500)  |
| Total Administration:                     | \$4,160,660               | \$4,178,586         | (\$17,925) |

#### Instruction

| Instructional Salaries & Benefits        | 2016-2017 Final<br>Budget | 2015-2016<br>Budget | Variance    |
|------------------------------------------|---------------------------|---------------------|-------------|
| General                                  | \$85,000                  | \$206,400           | (\$121,400) |
| School Admin Salaries (Prin/Vp)          | \$6,034,158               | \$5,884,751         | \$149,407   |
| Teacher Contract Salaries-School B       | \$39,158,400              | \$37,603,714        | \$1,554,687 |
| Supportive Instr'L Salaries-Teacher      | \$1,520,436               | \$1,401,172         | \$119,264   |
| Program/Technical Support Salaries       | \$1,077,360               | \$1,126,222         | (\$48,862)  |
| Sub Sal-Non-Teacher                      | \$0                       | \$0                 | \$0         |
| Sub Sal-Supp Instr'l/Prog/Tech-Tea       | \$0                       | \$10,000            | (\$10,000)  |
| Sub Sal-P/Vp & School-Based Teacher      | \$2,152,699               | \$1,970,148         | \$182,551   |
| Sub - CPP- Non - Teacher                 | \$1,538,729               | \$1,481,835         | \$56,894    |
| Sub Teacher - El                         | \$722,631                 | \$702,562           | \$20,069    |
| Sub Teachers WCB                         | \$34,743                  | \$32,130            | \$2,613     |
| Retirement Plan                          | \$0                       | \$120,000           | (\$120,000) |
| Other Benefits                           | \$15,000                  | \$15,000            | \$0         |
| Employee Future Benefits                 | \$174,002                 | \$168,945           | \$5,057     |
| Total Instructional Salaries & Benefits: | \$52,513,158              | \$50,722,879        | \$1,790,279 |

| Program Support (Non-Teacher Contr        | 2016-2017 Final<br>Budget | 2015-2016<br>Budget | Variance   |
|-------------------------------------------|---------------------------|---------------------|------------|
| Teacher Assistant Salaries                | \$7,047,637               | \$7,003,498         | \$44,139   |
| School Clerical Salaries                  | \$1,620,768               | \$1,623,467         | (\$2,699)  |
| Program/Technical Support Salaries        | \$781,767                 | \$728,852           | \$52,915   |
| Resource Centre Assistant Salaries        | \$866,049                 | \$948,501           | (\$82,452) |
| Student Supervision                       | \$100,000                 | \$129,000           | (\$29,000) |
| Pool Salaries                             | \$77,500                  | \$77,500            | \$0        |
| Sub Sal-Non-Teacher                       | \$673,729                 | \$538,681           | \$135,048  |
| Sub - CPP- Non - Teacher                  | \$492,341                 | \$492,605           | (\$264)    |
| Sub Teacher - EI                          | \$278,572                 | \$274,867           | \$3,705    |
| Sub Salary - MEPP                         | \$864,939                 | \$838,294           | \$26,645   |
| Sub Salary - Group Insurance              | \$332,164                 | \$370,692           | (\$38,528) |
| Sub Teachers WCB                          | \$177,069                 | \$165,405           | \$11,663   |
| Retirement Plan                           | \$0                       | \$750               | (\$750)    |
| Other Benefits                            | \$7,000                   | \$7,000             | \$0        |
| Employee Future Benefits                  | \$54,461                  | \$24,211            | \$30,250   |
| Total Program Support (Non-Teacher Contr: | \$13,373,996              | \$13,223,324        | \$150,672  |

| Instructional Aids                       | 2016-2017 Final<br>Budget | 2015-2016<br>Budget | Variance    |
|------------------------------------------|---------------------------|---------------------|-------------|
| Textbooks                                | \$105,128                 | \$136,169           | (\$31,041)  |
| Computer Supplies & Services-Instruction | \$478,478                 | \$589,588           | (\$111,110) |
| Correspondence Courses                   | \$1,500                   | \$1,800             | (\$300)     |
| Distance Education                       | \$35,000                  | \$35,000            | \$0         |
| Resource Centre Print Materials          | \$162,320                 | \$184,349           | (\$22,029)  |
| Academic Supplies                        | \$1,650,541               | \$1,727,715         | (\$77,174)  |
| Technical Aids (Special Education)       | \$90,000                  | \$100,000           | (\$10,000)  |

| Instructional Aids                     | 2016-2017 Final<br>Budget | 2015-2016<br>Budget | Variance    |
|----------------------------------------|---------------------------|---------------------|-------------|
| Total Instructional Aids:              | \$2,522,967               | \$2,774,621         | (\$251,654) |
| Supplies & Services                    | 2016-2017 Final<br>Budget | 2015-2016<br>Budget | Variance    |
| Dept/Program Admin Supplies & Services | \$118,471                 | \$122,924           | (\$4,453)   |
| Legal Fees                             | \$0                       | \$0                 | \$0         |
| Subscriptions                          | \$3,000                   | \$3,000             | \$0         |
| Memberships & Dues                     | \$0                       | \$0                 | \$0         |
| Computer Supplies & Services           | \$14,000                  | \$10,000            | \$4,000     |
| Professional/Contracted Services       | \$496,412                 | \$477,395           | \$19,017    |
| Driver Education                       | \$292,420                 | \$289,700           | \$2,720     |
| Insurance                              | \$0                       | \$0                 | \$0         |
| Total Supplies & Services:             | \$924,303                 | \$903,019           | \$21,284    |
| Non-Capital Equipment                  | 2016-2017 Final<br>Budget | 2015-2016<br>Budget | Variance    |
| Purchase Of Furn & Equip               | \$113,651                 | \$118,249           | (\$4,598)   |
| Purchase Of Academic Furn & Equip      | \$834,752                 | \$1,381,695         | (\$546,943) |
| Purchase Of Vehicles                   | \$0                       | \$30,000            | (\$30,000)  |
| Rent / Lease Of Instructional Equi     | \$0                       | \$0                 | \$0         |
| Repair Of Equipment                    | \$67,438                  | \$63,410            | \$4,028     |
| Photocopier Operating Costs            | \$180,159                 | \$195,515           | (\$15,356)  |
| Total Non-Capital Equipment:           | \$1,196,000               | \$1,788,869         | (\$592,869) |
| Capital Asset Amortization             | 2016-2017 Final<br>Budget | 2015-2016<br>Budget | Variance    |
| Amortization                           | \$1,450,000               | \$1,450,000         | \$0         |
| Total Capital Asset Amortization:      | \$1,450,000               | \$1,450,000         | \$0         |
| Communications                         | 2016-2017 Final<br>Budget | 2015-2016<br>Budget | Variance    |
| Postage                                | \$22,476                  | \$29,165            | (\$6,689)   |
| Telephone,Fax,Portable Comm & Internet | \$192,733                 | \$188,550           | \$4,183     |
| Advertising                            | \$11,475                  | \$11,475            | \$0         |
| Total Communications:                  | \$226,684                 | \$229,190           | (\$2,506)   |
| Travel                                 | 2016-2017 Final<br>Budget | 2015-2016<br>Budget | Variance    |
| Travel                                 | \$147,950                 | \$148,000           | (\$50)      |
| Board Operated Vehicles                | \$20,000                  | \$68,000            | (\$48,000)  |
| Total Travel:                          | \$167,950                 | \$216,000           | (\$48,050)  |
| Professional Development(Non-Salar     | 2016-2017 Final<br>Budget | 2015-2016<br>Budget | Variance    |
| Prof Development-Instructional         | \$628,448                 | \$578,453           | \$49,995    |

| Professional Development(Non-Salar        | 2016-2017 Final<br>Budget | 2015-2016<br>Budget | Variance    |
|-------------------------------------------|---------------------------|---------------------|-------------|
| Prof Development-Non-Teacher(Non-S        | \$74,725                  | \$76,025            | (\$1,300)   |
| Total Professional Development(Non-Salar: | \$703,173                 | \$654,478           | \$48,695    |
| Student Related Expense                   | 2016-2017 Final<br>Budget | 2015-2016<br>Budget | Variance    |
| Awards To Students                        | \$23,800                  | \$24,000            | (\$200)     |
| Special Events                            | \$0                       | \$0                 | \$0         |
| Special Programs                          | \$38,245                  | \$40,900            | (\$2,655)   |
| SRC Grant And Programs                    | \$5,000                   | \$5,000             | \$0         |
| Total Student Related Expense:            | \$67,045                  | \$69,900            | (\$2,855)   |
| Total Instruction:                        | \$73,145,276              | \$72,032,280        | \$1,112,996 |