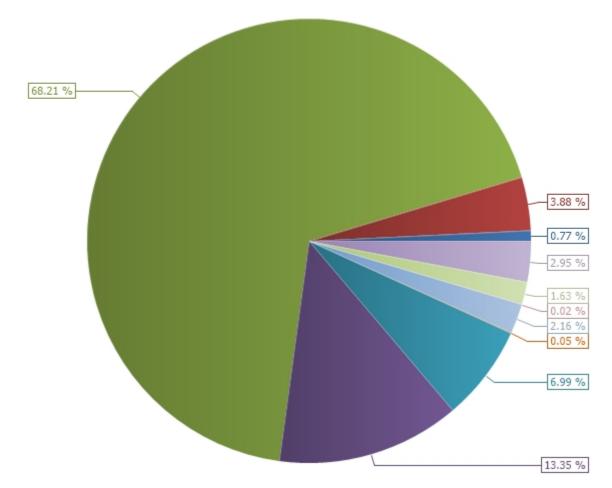

#### Governance

| Board Members Expense                              | 2016-2017 Final           | 2015-2016           | Variance   |
|----------------------------------------------------|---------------------------|---------------------|------------|
|                                                    | Budget                    | Budget              |            |
| Indemnity                                          | \$174,093                 | \$214,041           | (\$39,948) |
| Supervision                                        | \$0                       | \$0                 | \$0        |
| Committees                                         | \$0                       | \$0                 | \$0        |
| Benefits                                           | \$5,000                   | \$5,000             | \$0        |
| Travel                                             | \$20,000                  | \$20,000            | \$0        |
| Other                                              | \$5,600                   | \$5,600             | \$0        |
| Total Board Members Expense:                       | \$204,693                 | \$244,641           | (\$39,948) |
| Conventions - Board Members                        | 2016-2017 Final           | 2015-2016           | Variance   |
| Conventions - Board Wellibers                      | Budget                    | Budget              | Variance   |
| Indemnity                                          | \$63,365                  | \$44,700            | \$18,665   |
| Travel                                             | \$91,400                  | \$91,400            | \$0        |
| Other                                              | \$0                       | \$0                 | \$0        |
|                                                    | ·                         | ·                   | •          |
| Total Conventions - Board Members:                 | \$154,765                 | \$136,100           | \$18,665   |
| Local Boards/Advisory Committees                   | 2016-2017 Final<br>Budget | 2015-2016<br>Budget | Variance   |
| Indemnity                                          | \$0                       | \$0                 | \$0        |
| Grant To Local Boards                              | \$31,000                  | \$31,000            | \$0        |
| Travel                                             | \$2,250                   | \$2,250             | \$0        |
| Other                                              | \$0                       | \$0                 | \$0        |
|                                                    | , -                       | • -                 | -          |
| Total Local Boards/Advisory Committees:            | \$33,250                  | \$33,250            | \$0        |
| Conventions-Local Board/Advisory Committees        | 2016-2017 Final<br>Budget | 2015-2016<br>Budget | Variance   |
| Indemnity                                          | \$0                       | \$0                 | \$0        |
| Travel                                             | \$0                       | \$0                 | \$0        |
| Other                                              | \$0                       | \$0                 | \$0        |
| Total Conventions-Local Board/Advisory Committees: | \$0                       | \$0                 | \$0        |
| Elections                                          | 2016-2017 Final<br>Budget | 2015-2016<br>Budget | Variance   |
| Division Board Local Board/Advisor                 | \$74,000                  | \$0                 | \$74,000   |
| Total Elections:                                   | \$74,000                  | \$0                 | \$74,000   |
| Other Governance Expenses                          | 2016-2017 Final<br>Budget | 2015-2016<br>Budget | Variance   |
| Negotiation Fees                                   | \$0                       | \$0                 | \$0        |
| S.S.B.A. Research                                  | \$0                       | \$0                 | \$0        |
| Public Relations                                   | \$59,749                  | \$69,210            | (\$9,461)  |
| Memberships & Dues                                 | \$155,832                 | \$151,620           | \$4,212    |
| Other                                              | \$145,000                 | \$93,500            | \$51,500   |
| Total Other Governance Expenses:                   | \$360,581                 | \$314,330           | \$46,251   |

#### Saskatchewan Rivers Public School No. 119

2016-2017 Final Budget

| Capital Asset Amortization        | 2016-2017 Final<br>Budget | 2015-2016<br>Budget | Variance |
|-----------------------------------|---------------------------|---------------------|----------|
| Amortization                      | \$0                       | \$0                 | \$0      |
| Total Capital Asset Amortization: | \$0                       | \$0                 | \$0      |
| Total Governance:                 | \$827,289                 | \$728,321           | \$98,968 |