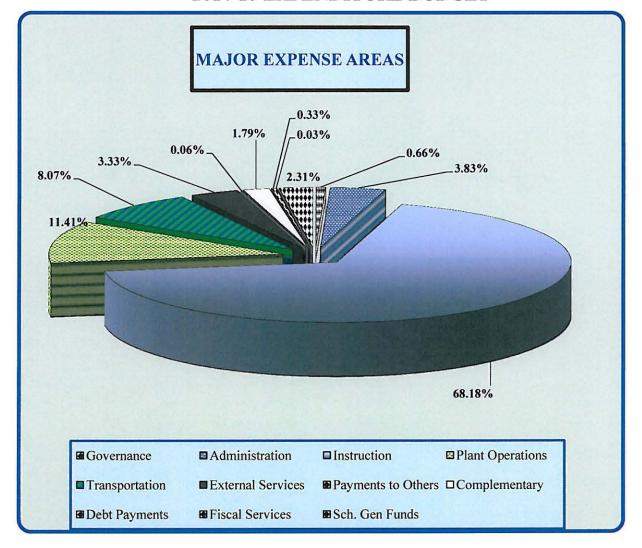

### SASKATCHEWAN RIVERS PUBLIC SCHOOL DIVISION SUMMARY OF EXPENSES BUDGET 2014-2015

June 2, 2014

|                                                 |                      |                     |    | BUDGET         |       | PSAB COMPLIA      | ANT BUDGET       |
|-------------------------------------------------|----------------------|---------------------|----|----------------|-------|-------------------|------------------|
|                                                 | BUDGET               | BUDGET              |    | TO             | %     | BUDGET            | BUDGET           |
| ACCOUNT NAME                                    | <br>2013-14          | 2014-15             |    | BUDGET         |       | 2013-14           | 2014-15          |
| EXPENSES:                                       |                      |                     |    |                |       |                   |                  |
| Governance                                      | \$<br>659,340.71     | \$<br>642,269.00    | \$ | (17,071.71)    | -3%   | \$659,340.71      | \$642,269.00     |
| Administration                                  | \$<br>4,919,316.49   | \$<br>3,749,207.13  | \$ | (1,170,109.36) | -24%  | \$3,868,449.49    | \$3,944,936.13   |
| Instruction                                     | \$<br>67,580,156.14  | \$<br>66,818,345.89 | \$ | (761,810.25)   | -1%   | \$68,708,880.42   | \$67,014,311.89  |
| Plant Operations                                | \$<br>14,996,440.28  | \$<br>11,182,903.06 | \$ | (3,813,537.22) | -25%  | \$13,164,135.86   | \$13,326,421.06  |
| Transportation                                  | \$<br>7,133,905.45   | \$<br>7,903,523.78  | \$ | 769,618.33     | 11%   | \$7,076,022.45    | \$7,229,235.78   |
| Complementary Services                          | \$1,523,391.93       | \$<br>1,753,358.12  | \$ | 229,966.19     | 15%   | \$1,532,050.93    | \$1,758,686.12   |
| Payments to Others                              | \$<br>72,572.33      | \$<br>62,572.00     | \$ | (10,000.33)    | -14%  | \$72,572.33       | \$62,572.00      |
| Fiscal Services                                 | \$<br>36,960.12      | \$<br>32,037.00     | \$ | (4,923.12)     | -13%  | \$36,960.12       | \$32,037.00      |
| Long Term Capital Debt Repaid                   | \$<br>325,300.00     | \$<br>325,300.00    | \$ | 47             | 0%    | \$325,300.00      | \$325,300.00     |
| School Generated Funds                          | \$<br>2,265,000.00   | \$<br>2,265,000.00  | \$ | -              | 0%    | \$2,338,325.00    | \$2,331,273.00   |
| External Services                               | \$<br>3,187,435.29   | \$<br>3,259,960.02  | \$ | 72,524.73      | 2%    | \$3,196,389.29    | \$3,266,794.02   |
| TOTAL EXPENSES:                                 | \$<br>102,699,818.74 | \$<br>97,994,476.00 | s  | (4,705,342.74) | -5%   | \$ 100,978,426.60 | \$ 99,933,836.00 |
| LESS: INTERFUND TRANSFERS To Restricted Surplus | \$<br>60,000.00      | \$<br>-             | \$ | (60,000.00)    | -100% | \$0.00            | \$0.00           |
| TOTAL EXPENSE BUDGET:                           | \$<br>102,759,818.74 | \$<br>97,994,476.00 | \$ | (4,765,342.74) | -5%   | \$ 100,978,426.60 | 99,933,836.00    |
|                                                 |                      |                     |    |                |       |                   |                  |