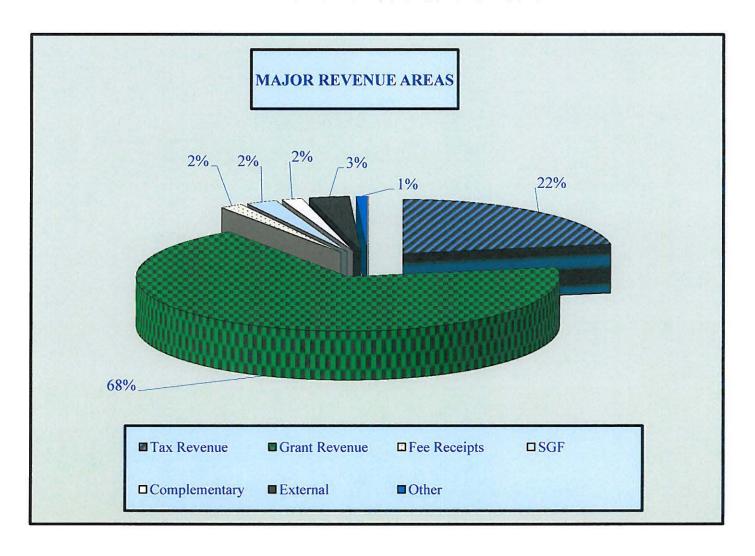

### SASKATCHEWAN RIVERS PUBLIC SCHOOL DIVISION SUMMARY OF REVENUE BUDGET 2014-2015

|                                  |                   |      |               |    | BUDGET         |      | P        | SAB COMPL      | IAN | T BUDGET      |
|----------------------------------|-------------------|------|---------------|----|----------------|------|----------|----------------|-----|---------------|
| ACCOUNT NAME                     | BUDGET 2013-14    |      | BUDGET        |    | TO             | %    | l        | BUDGET         |     | BUDGET        |
| ACCOUNT NAME                     | 2013-14           |      | 2014-15       |    | BUDGET         |      | $\vdash$ | 2013-14        |     | 2014-15       |
| <u>REVENUE:</u>                  |                   |      |               |    |                |      |          |                |     |               |
| Tax Revenue                      | \$ 21,889,457.0   | 0 \$ | 21,469,455.00 | \$ | (420,002.00)   | -2%  | \$       | 21,889,457.00  | \$  | 21,469,455.00 |
| Grant Revenue                    | \$ 69,343,131.6   | 9 \$ | 65,877,154.00 | \$ | (3,465,977.69) | -5%  | \$       | 69,343,131.69  | \$  | 65,877,154.00 |
| Fee Receipts                     | \$ 1,804,533.8    | 7 \$ | 1,672,594.00  | \$ | (128,389.87)   | -7%  | \$       | 1,804,533.87   | \$  | 1,672,594.00  |
| School Generated Funds           | \$ 2,265,000.0    | 0 \$ | 2,265,000.00  | \$ |                | 0%   | \$       | 2,265,000.00   | \$  | 2,265,000.00  |
| Complementary Revenue            | \$ 1,715,757.4    | 6 \$ | 1,506,749.00  | \$ | (209,008.46)   | -12% | \$       | 1,715,757.46   | \$  | 1,506,749.00  |
| External Revenue                 | \$ 2,684,727.2    | 0 \$ | 2,960,983.00  | \$ | 276,255.80     | 10%  | \$       | 2,684,727.20   | \$  | 2,960,983.00  |
| Other Revenue                    | \$ 1,064,167.79   | 9 \$ | 831,205.00    | \$ | (232,962.79)   | -22% | \$       | 1,064,167.79   | \$  | 801,205.00    |
| TOTAL REVENUE:                   | \$ 100,766,775.0  | 1 \$ | 96,583,140.00 | \$ | (4,180,085.01) | -4%  | \$       | 100,766,775.01 | \$  | 96,553,140.00 |
| PLUS: Transfers to Revenue Fund: |                   |      |               |    |                |      |          |                |     |               |
| <b>Accumulated Surplus Funds</b> | \$ 1,993,043.73   | 3 \$ | 1,411,336.00  | \$ | (581,707.73)   | -29% | 200      |                |     |               |
| (Surplus)/Deficit                | <b>S</b> -        | \$   | =             | \$ | -              |      | \$       | 211,651.59     | \$  | 3,380,696.00  |
| TOTAL REVENUE BUDGET:            | \$ 102,759,818.74 | 4 \$ | 97,994,476.00 | \$ | (4,761,792.74) | -7%  | \$       | 100,978,426.60 | \$  | 99,933,836.00 |
|                                  |                   |      |               | C. |                |      |          |                |     |               |